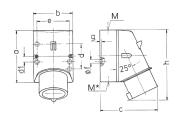

## Drawing

| Drawing          | Amp.     |                            | 16   |      |                            | 32    |       |
|------------------|----------|----------------------------|------|------|----------------------------|-------|-------|
| 2 MB 32          | Poles    | 3                          | 4    | 5    | 3                          | 4     | 5     |
| Dim. in mm       | a        | 87                         | 100  | 100  | 128                        | 128   | 128   |
|                  | b        | 64                         | 75   | 75   | 84                         | 84    | 84    |
|                  | c        | 93                         | 106  | 110  | 133                        | 133   | 135   |
|                  | d        | 40                         | _    | _    | _                          | _     | _     |
|                  | d1       | _                          | 10.5 | 10.5 | 11                         | 11    | 11    |
|                  | e        | 50.5                       | 59   | 59   | 68                         | 68    | 68    |
|                  | f        | 4,5                        | 5    | 5    | 5.3                        | 5.3   | 5.3   |
|                  | g.       | 4                          | 4    | 4    | 4                          | 4     | 4     |
|                  | h        | 122                        | 133  | 135  | 169                        | 169   | 170   |
|                  | M        | 20                         | 20   | 20   | 32                         | 32    | 32    |
|                  | M*       | 1x20 (blind) to be cut out |      |      | 2x25 (blind) to be cut out |       |       |
| Max. cable diam  | . (mm)   | 15                         | 15   | 15   | 18/25                      | 18/25 | 18/25 |
| Terminal for con | d. cross | 1                          | 1    | 1    | 2.5                        | 2.5   | 2.5   |
| section (mm²) m  | inmax.   | -2.5                       | -2.5 | -2.5 | 6                          | 6     | 6     |