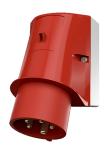

Wall mounted inlet

Part no. 354

- screw terminals
- •
- cable entry also possible on the back side enclosure base with stamped recess for quick cutting out

## **Technical specifications**

| Ampere                    | 32 A            |
|---------------------------|-----------------|
| Poles                     | 5 p             |
| Voltage                   | 400 V           |
| Clock position            | 6 h             |
| Hertz                     | 50-60 Hz        |
| Connection technology     | Screw terminals |
| Contact                   | standard        |
| Protection type           | IP 44           |
| Weight                    | 399 g           |
| Declaration of Conformity | VDE, EAC, CQC   |