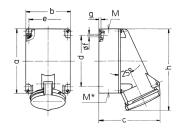

## Drawing

| Drawing          | Amp.   |                             | 63    |       |
|------------------|--------|-----------------------------|-------|-------|
| 1 MB 213         | Poles  | 3                           | 4     | 5     |
| Dim. in mm       | а      | 170                         | 170   | 170   |
|                  | b      | 118                         | 118   | 118   |
|                  | c      | 164                         | 164   | 164   |
|                  | d      | 134.5                       | 134.5 | 134.5 |
|                  | е      | 103                         | 103   | 103   |
|                  | f      | 6.1                         | 6.1   | 6.1   |
|                  | g.     | 6                           | 6     | 6     |
|                  | h      | 216                         | 216   | 216   |
|                  | M      | 40                          | 40    | 40    |
|                  | М*     | 2xM40 (blind) to be cut out |       |       |
| Max. cable diam  | . (mm) | 32                          | 32    | 32    |
| Terminal for con |        | 6                           | 6     | 6     |
| section (mm²) m  | inmax. | <b>—</b> 25                 | —25   | —25   |