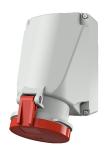

## Wall mounted socket

Part no. 1145A

- screw terminals
- X-CONTACT
- suitable for through wiring
- internal fixing
- enclosure base can be turned 180°
- with 6 fixing points to accommodate special terminals
- products with pilot contacts on request

## **Technical specifications**

| Ampere                    | 63 A            |
|---------------------------|-----------------|
| Poles                     | 5 p             |
| Voltage                   | 400 V           |
| Clock position            | 6 h             |
| Hertz                     | 50-60 Hz        |
| Connection technology     | Screw terminals |
| Contact                   | X-CONTACT®      |
| Protection type           | IP 44           |
| Weight                    | 958 g           |
| Declaration of Conformity | VDE, EAC, CQC   |