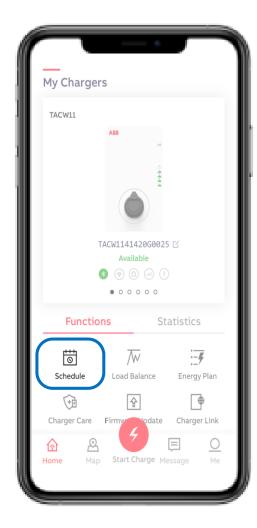

#### Home screen – Schedule

With Schedule specific charge time period(s) can be set to start delayed charge session.

Free access mode as there is no authorization needed when making use of Schedule.