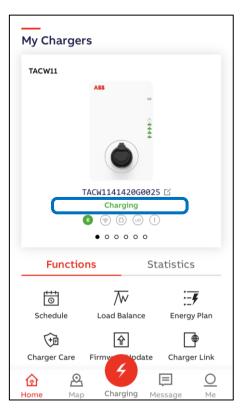

#### **Home screen – Start – Charging**

When connecting the charger to the EV the status message bar will change from 'Available' to 'Connected'.

Charge session can be start via red 'Start Charge' button . The charge session will start after quick check between charger and EV (seconds).

Status message bar will change in 'Charging'.