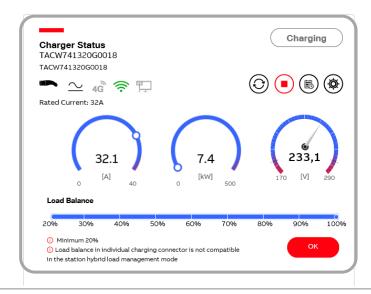

## **Charging monitoring data**

When charging the following monitoring data can be displayed per phase: Current, Power and Voltage.