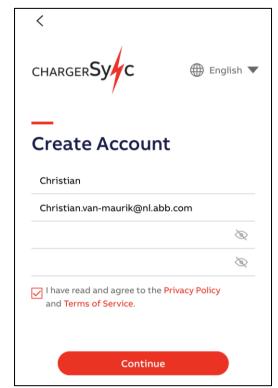

#### Create an account + log in

Create your own free account (For the EV driver)