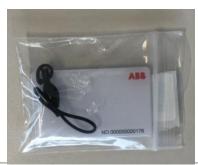

#### Add Terra AC to your account

- Install Terra AC
- 2. Select 'Add Charger' in home screen
- 3. Scan (top) barcode on the charger or manually input the charger serial number.
- 4. Enter the PIN code which can be found with the RFID card. This will establish the 'binding' between user account and charger. Note: !Do not lose the PIN code. In case of loss, there is a separate manual service team ticket procedure.

#### Home screen – Me – Unbind the Charger

In 'My devices' the list of owned device(s) to the user account can be found.

(Authentication via PIN code)

To remove the device(s) from the user account can be done via 'unbind' option.