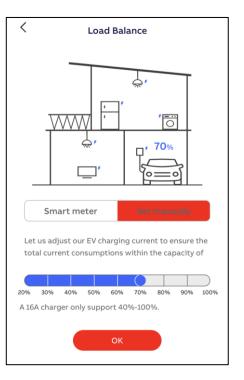

#### **Home screen – Static Load Balance**

With Load Balance a user selected power limit can be set.

The option 'Set manually' is ready pre-selected. The option 'Smart meter' will be released later.

- By sliding the blue dot in the bar preferred percentage can be set.
- Confirm by 'OK'

To limit energy costs in peak energy period.