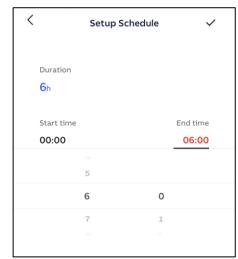

#### Home screen – Schedule

With Schedule specific charge time period(s) can be set to start delayed charge session.

Free access mode as there is no authorization needed when making use of Schedule.