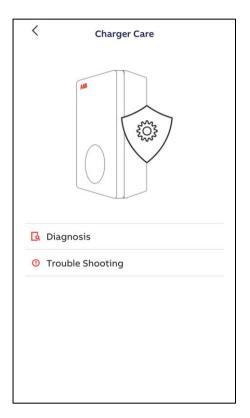

#### **Home screen – Charger Care**

Basic Trouble Shooting guide for the EV driver can be in Charger Care.

With Diagnosis the charger log file can be found *(to be released later).* 