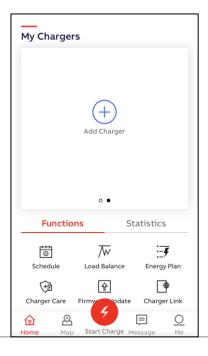

#### Add Terra AC to your account

- Install Terra AC
- 2. Select 'Add Charger' in home screen
- 3. Scan (top) barcode on the charger or manually input the charger serial number.
- 4. Enter the PIN code which can be found with the RFID card. This will establish the 'binding' between user account and charger. Note: !Do not lose the PIN code. In case of loss, there is a separate manual service team ticket procedure.

#### **Home screen – Firmware Update**

Update charger firmware to latest available version

- Update takes +/- 5 min
- Keep charger and phone powered during update
- Keep Bluetooth connection and phone network settings untouched
- !Do not upgrade during charging session

#### **Home screen – Static Load Balance**

With Load Balance a user selected power limit can be set.

The option 'Set manually' is ready pre-selected. The option 'Smart meter' will be released later.

- By sliding the blue dot in the bar preferred percentage can be set.
- Confirm by 'OK'

#### Home screen – Energy Plan

With Energy Plan price per kWh can be set and can be used for own energy monitoring.

Different currency and time of use prices will be released later.

#### Home screen – Schedule

With Schedule specific charge time period(s) can be set to start delayed charge session.

Free access mode as there is no authorization needed when making use of Schedule.

#### **Home screen – Charger Link**

With Charger Link the connectivity option can be selected between charger and ABB server back-end.

Available connectivity options depends on charger model.

Options are LAN, WIFI, 4G (is optional feature)

#### **Home screen – Charger Care**

Basic Trouble Shooting guide for the EV driver can be in Charger Care.

With Diagnosis the charger log file can be found *(to be released later).* 