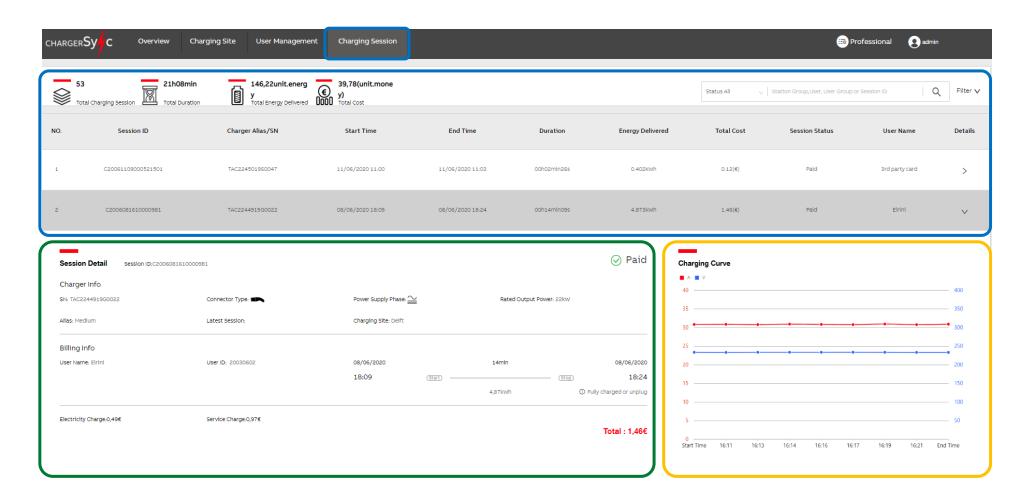

# **ChargerSync Essentials Operational portal - Charging session**

- List of sessions
- Details per session
- Session charge curve

#