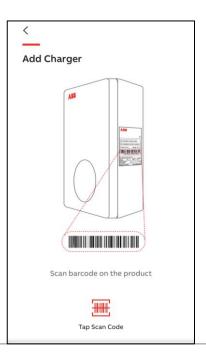

#### Add Terra AC to your account

- Install Terra AC
- 2. Select 'Add Charger' in home screen
- 3. Scan (top) barcode on the charger or manually input the charger serial number.
- 4. Enter the PIN code which can be found with the RFID card. This will establish the 'binding' between user account and charger. Note: !Do not lose the PIN code. In case of loss, there is a separate manual service team ticket procedure.