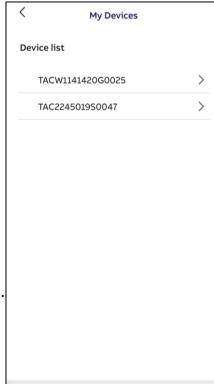

#### Home screen – Me – Unbind the Charger

In 'My devices' the list of owned device(s) to the user account can be found.

(Authentication via PIN code)

To remove the device(s) from the user account can be done via 'unbind' option.