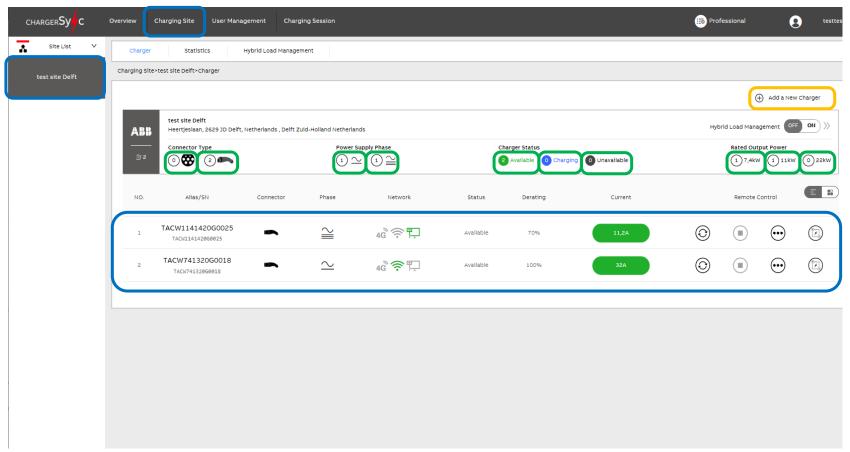

#### **ChargerSync Essentials Operational portal - Charging Site**

Example of Charging Site:

Charging Site 'test site Delft' with two chargers

List of chargers can be filtered by

Connector type/phase(s)/status/rated power

To Add new charger