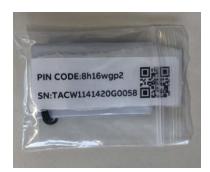

#### Add Terra AC to your account

- Install Terra AC
- 2. Select 'Add Charger' in home screen
- 3. Scan (top) barcode on the charger or manually input the charger serial number.
- 4. Enter the PIN code which can be found with the RFID card. This will establish the 'binding' between user account and charger. Note: !Do not lose the PIN code. In case of loss, there is a separate manual service team ticket procedure.