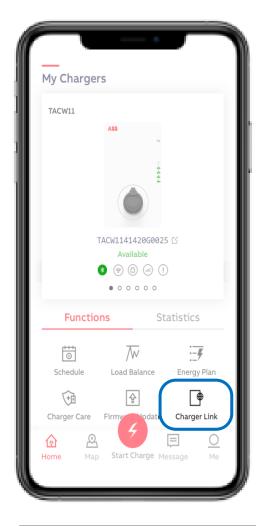

#### **Home screen – Charger Link**

With Charger Link the connectivity option can be selected between charger and ABB server back-end.

Available connectivity options depends on charger model.

Options are LAN, WIFI, 4G (is optional feature)

Charger Link function in Charger Sync app currently not supported will be released later.

4G = certain (nano) sim cards work automatically or can otherwise configured via Terra Config App