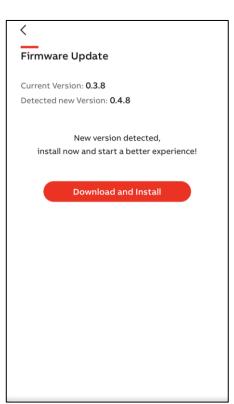

#### **Home screen – Firmware Update**

Update charger firmware to latest available version

- Update takes +/- 5 min
- Keep charger and phone powered during update
- Keep Bluetooth connection and phone network settings untouched
- !Do not upgrade during charging session