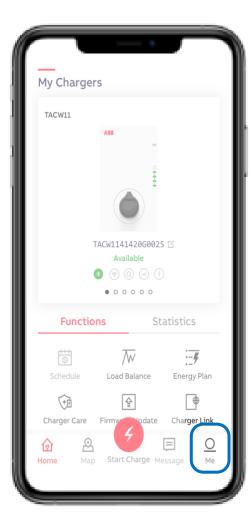

#### Home screen – Me – User Account

User account details can be found in 'Me'.

As well the option to 'Log Out' from user account.

#### **Home screen – Me – Charger Sync App version**

In 'About ChargerSync' the App version number can be found.

**Portal** 