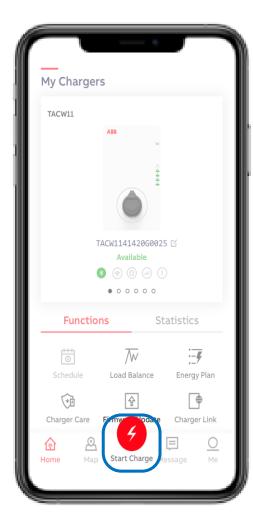

#### **Home screen – Start – Charging**

When connecting the charger to the EV the status message bar will change from 'Available' to 'Connected'.

Charge session can be start via red 'Start Charge' button . The charge session will start after quick check between charger and EV (seconds).

Status message bar will change in 'Charging'.