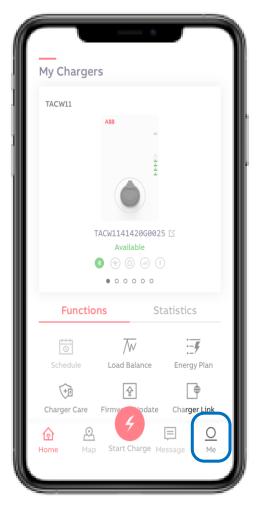

#### Home screen – Me – User Account

User account details can be found in 'Me'.

As well the option to 'Log Out' from user account.