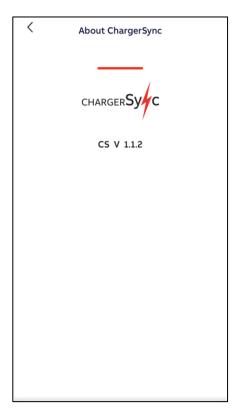

#### **Home screen – Me – Charger Sync App version**

In 'About ChargerSync' the App version number can be found.

**Portal** 