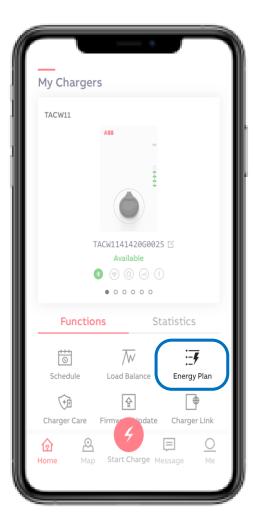

#### Home screen – Energy Plan

With Energy Plan price per kWh can be set and can be used for own energy monitoring.

Different currency and time of use prices will be released later.