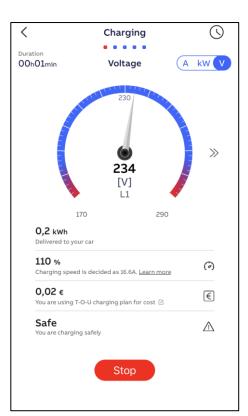

## **Charging monitoring data**

When charging the following monitoring data can be displayed per phase: Current, Power and Voltage.

#### **Home screen – Start – Charging**

When connecting the charger to the EV the status message bar will change from 'Available' to 'Connected'.

Charge session can be start via red 'Start Charge' button . The charge session will start after quick check between charger and EV (seconds).

Status message bar will change in 'Charging'.