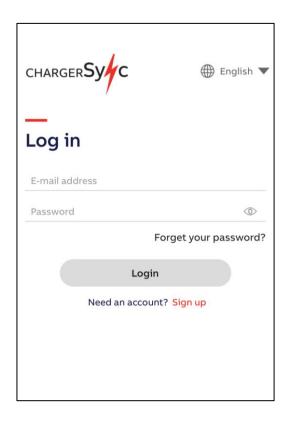

#### Create an account + log in

Create your own free account (For the EV driver)