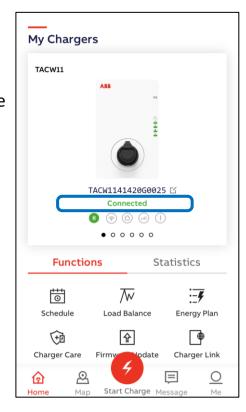

#### **Home screen – Start – Charging**

When connecting the charger to the EV the status message bar will change from 'Available' to 'Connected'.

Charge session can be start via red 'Start Charge' button . The charge session will start after quick check between charger and EV (seconds).

#### **Home screen – Firmware Update**

Update charger firmware to latest available version

- Update takes +/- 5 min
- Keep charger and phone powered during update
- Keep Bluetooth connection and phone network settings untouched
- !Do not upgrade during charging session

#### **Home screen – Static Load Balance**

With Load Balance a user selected power limit can be set.

The option 'Set manually' is ready pre-selected. The option 'Smart meter' will be released later.

- By sliding the blue dot in the bar preferred percentage can be set.
- Confirm by 'OK'

#### Home screen – Energy Plan

With Energy Plan price per kWh can be set and can be used for own energy monitoring.

Different currency and time of use prices will be released later.

#### Home screen – Schedule

With Schedule specific charge time period(s) can be set to start delayed charge session.

Free access mode as there is no authorization needed when making use of Schedule.

#### **Home screen – Charger Link**

With Charger Link the connectivity option can be selected between charger and ABB server back-end.

Available connectivity options depends on charger model.

Options are LAN, WIFI, 4G (is optional feature)

#### **Home screen – Charger Care**

Basic Trouble Shooting guide for the EV driver can be in Charger Care.

With Diagnosis the charger log file can be found *(to be released later).* 