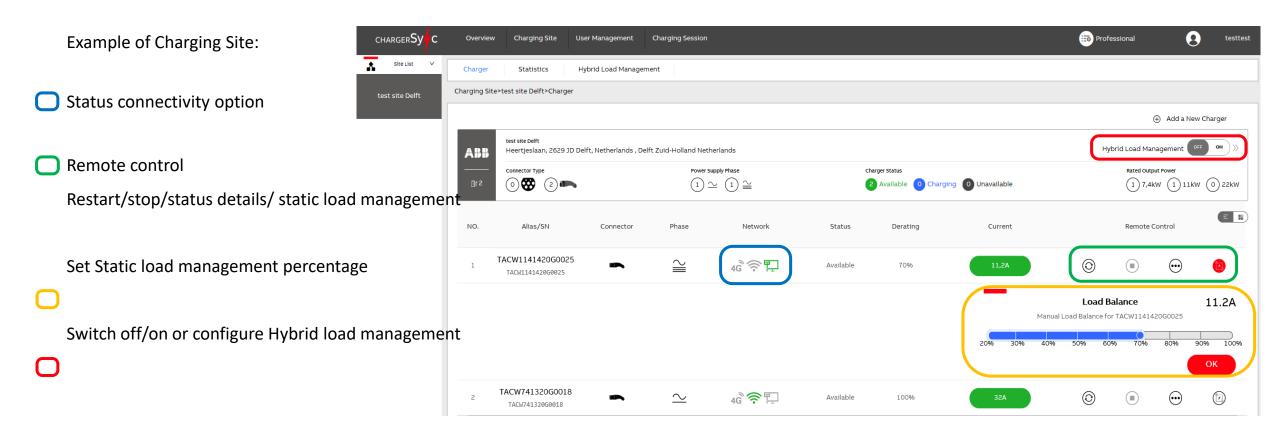

#### **Home screen – Static Load Balance**

With Load Balance a user selected power limit can be set.

The option 'Set manually' is ready pre-selected. The option 'Smart meter' will be released later.

- By sliding the blue dot in the bar preferred percentage can be set.
- Confirm by 'OK'

To limit energy costs in peak energy period.