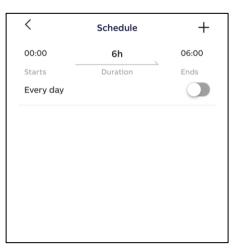

#### Home screen – Schedule

With Schedule specific charge time period(s) can be set to start delayed charge session.

Free access mode as there is no authorization needed when making use of Schedule.