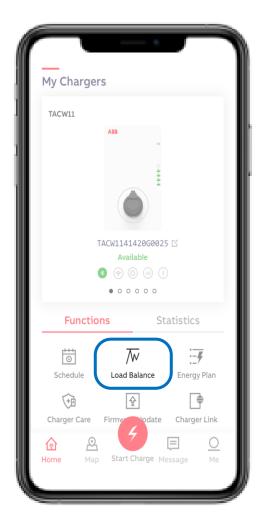

#### **Home screen – Static Load Balance**

With Load Balance a user selected power limit can be set.

The option 'Set manually' is ready pre-selected. The option 'Smart meter' will be released later.

- By sliding the blue dot in the bar preferred percentage can be set.
- Confirm by 'OK'

To limit energy costs in peak energy period.