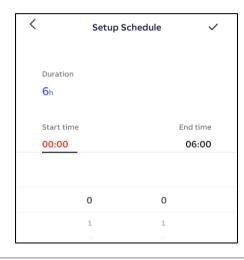

#### Home screen – Schedule

With Schedule specific charge time period(s) can be set to start delayed charge session.

Free access mode as there is no authorization needed when making use of Schedule.