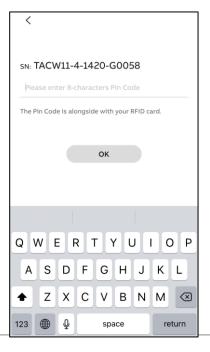

#### Add Terra AC to your account

- Install Terra AC
- 2. Select 'Add Charger' in home screen
- 3. Scan (top) barcode on the charger or manually input the charger serial number.
- 4. Enter the PIN code which can be found with the RFID card. This will establish the 'binding' between user account and charger. Note: !Do not lose the PIN code. In case of loss, there is a separate manual service team ticket procedure.