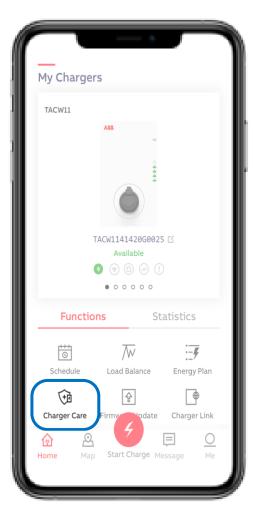

#### **Home screen – Charger Care**

Basic Trouble Shooting guide for the EV driver can be in Charger Care.

With Diagnosis the charger log file can be found *(to be released later).* 