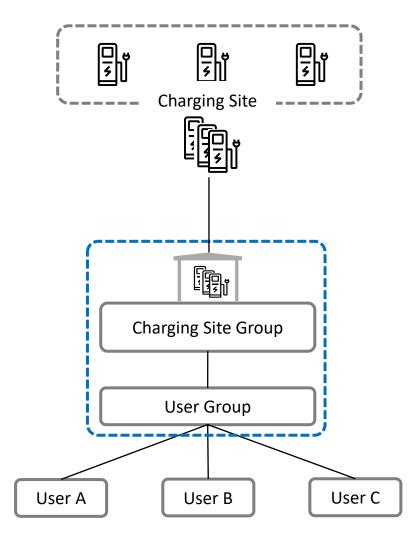

#### Relation between user group and site group

When creating the company by default it creates the Charging Site Group and User Group