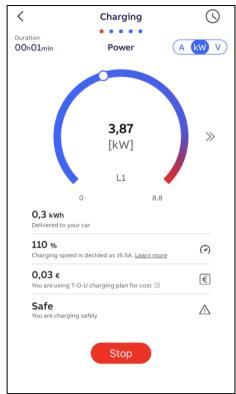

## **Charging monitoring data**

When charging the following monitoring data can be displayed per phase: Current, Power and Voltage.