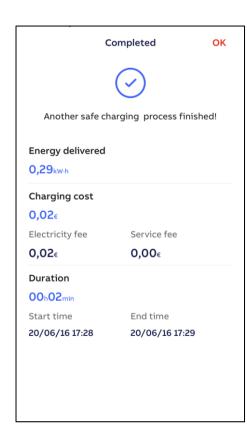

#### **Charging Complete**

To Stop the charge session can be done via the red 'stop' button. Status bar will change in 'Charging complete'.

Charge session details will be showed in 'Completed'.
All Charge sessions can be found with 'Charging

Activity'.