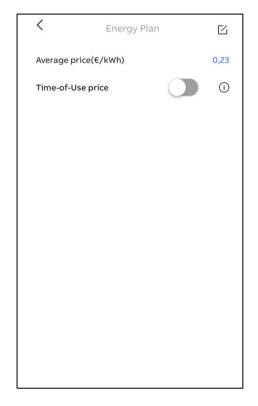

#### Home screen – Energy Plan

With Energy Plan price per kWh can be set and can be used for own energy monitoring.

Different currency and time of use prices will be released later.