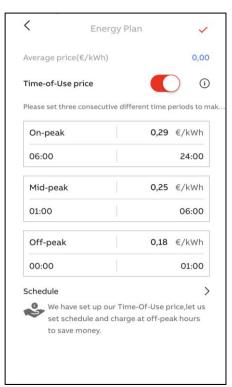

#### Home screen – Energy Plan

With Energy Plan price per kWh can be set and can be used for own energy monitoring.

Different currency and time of use prices will be released later.