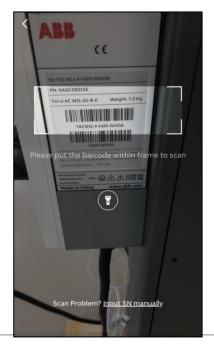

#### Add Terra AC to your account

- Install Terra AC
- 2. Select 'Add Charger' in home screen
- 3. Scan (top) barcode on the charger or manually input the charger serial number.
- 4. Enter the PIN code which can be found with the RFID card. This will establish the 'binding' between user account and charger. Note: !Do not lose the PIN code. In case of loss, there is a separate manual service team ticket procedure.