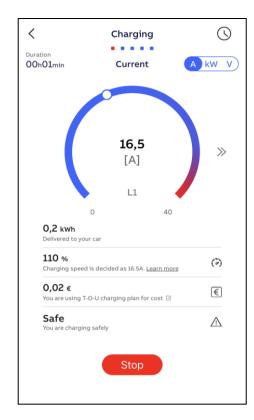

## **Charging monitoring data**

When charging the following monitoring data can be displayed per phase: Current, Power and Voltage.