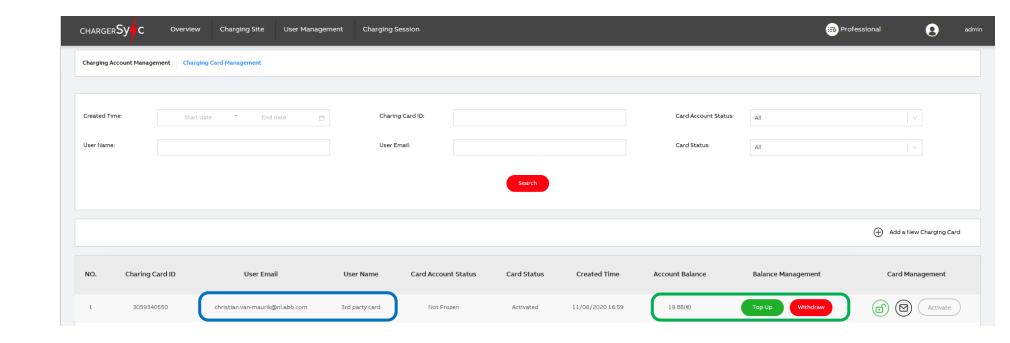

# **ChargerSync Essentials Operational portal - User Management**

**Charging Account Management** Charging Card Management In User Management, **Charging Account management** account can be operated. All User ID: Account User Name: User Email: Status: RFID card number Search User details NO. User Email **Account Status** Account Management User ID **User Name Bound Cards** 3059340550 christian.van-maurik@nl.abb.com Not Frozen 1 3rd party card

### **ChargerSync Essentials Operational portal - User Management**

In User Management,
Charging card Account
card balance can be
operated.

- User details
- Balance