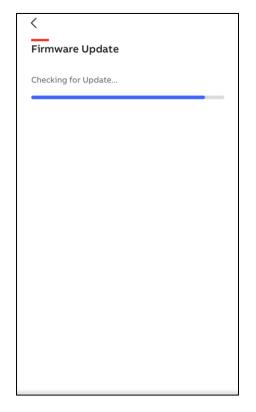

#### **Home screen – Firmware Update**

Update charger firmware to latest available version

- Update takes +/- 5 min
- Keep charger and phone powered during update
- Keep Bluetooth connection and phone network settings untouched
- !Do not upgrade during charging session