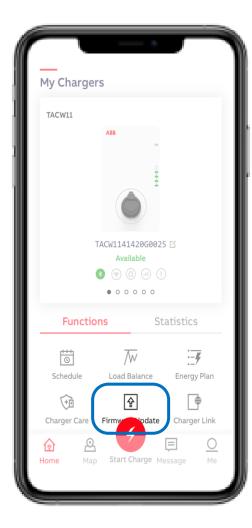

#### **Home screen – Firmware Update**

Update charger firmware to latest available version

- Update takes +/- 5 min
- Keep charger and phone powered during update
- Keep Bluetooth connection and phone network settings untouched
- !Do not upgrade during charging session