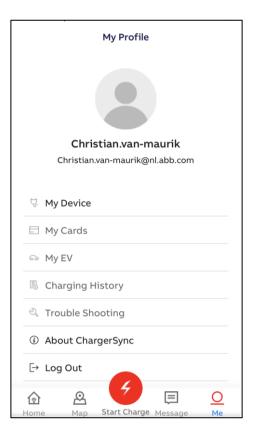

#### Home screen – Me – User Account

User account details can be found in 'Me'.

As well the option to 'Log Out' from user account.

#### Home screen – Me – Unbind the Charger

In 'My devices' the list of owned device(s) to the user account can be found.

(Authentication via PIN code)

To remove the device(s) from the user account can be done via 'unbind' option.

#### **Home screen – Me – Charger Sync App version**

In 'About ChargerSync' the App version number can be found.

**Portal** 