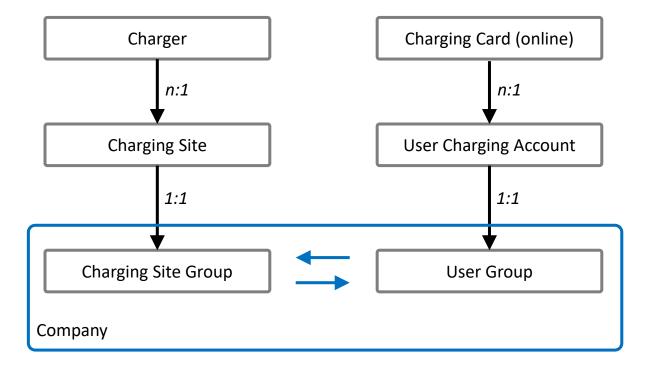

#### **ChargerSync Essentials Operational portal**

Available in August as a self subscription basic level operator portal

Account owner can be the remote administrator of a site/installation/group of chargers. In order to do that the owner creates an account and adds chargers and users to that account.

#### Relation between user group and site group

When creating the company by default it creates the Charging Site Group and User Group