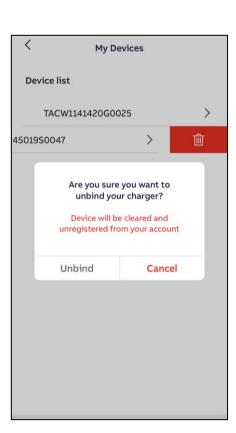

#### Home screen – Me – Unbind the Charger

In 'My devices' the list of owned device(s) to the user account can be found.

(Authentication via PIN code)

To remove the device(s) from the user account can be done via 'unbind' option.

Slide the device from right to left and use the red delete bin to open the unbind option.

By 'Unbind' the charger will be removed from the user account.