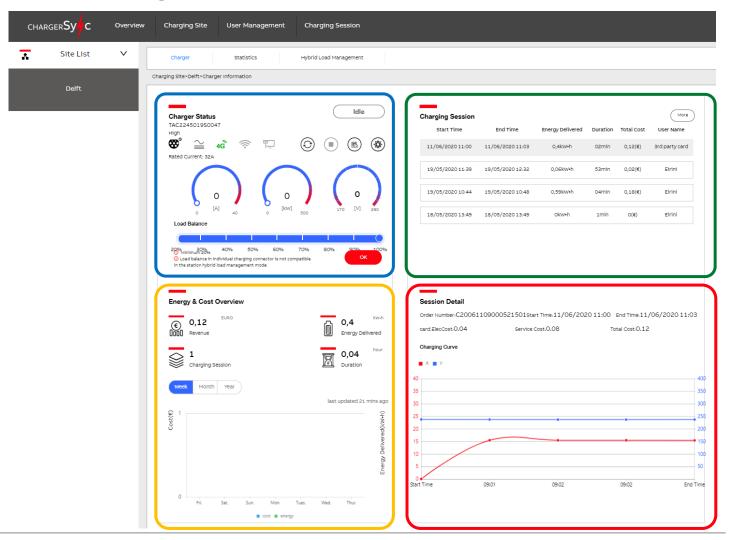

#### **ChargerSync Essentials Operational portal - Charger Details**

- Charger status
- list of Charging sessions
- Energy & Cost overview
- Session Details
- Charger status during charge session

#### **ChargerSync Essentials Operational portal - Charging Site**

Example of Charging Site:

Charging Site 'test site Delft' with two chargers

List of chargers can be filtered by

Connector type/phase(s)/status/rated power

#### **ChargerSync Essentials Operational portal - Charging Site**