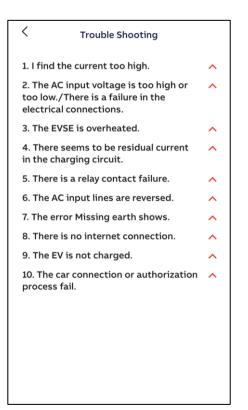

#### **Home screen – Charger Care**

Basic Trouble Shooting guide for the EV driver can be in Charger Care.

With Diagnosis the charger log file can be found *(to be released later).* 