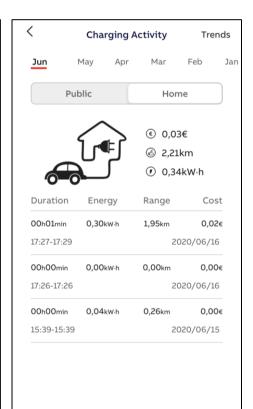

#### **Charging Complete**

To Stop the charge session can be done via the red 'stop' button. Status bar will change in 'Charging complete'.

Charge session details will be showed in 'Completed'.
All Charge sessions can be found with 'Charging

Activity'.