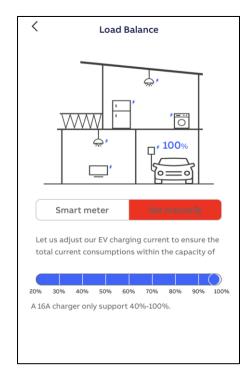

#### **Home screen – Static Load Balance**

With Load Balance a user selected power limit can be set.

The option 'Set manually' is ready pre-selected. The option 'Smart meter' will be released later.

- By sliding the blue dot in the bar preferred percentage can be set.
- Confirm by 'OK'

To limit energy costs in peak energy period.