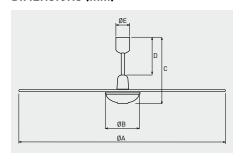

### DIMENSIONS (mm)

| Model    | ØA   | ØB  | С   | D   | E  |  |
|----------|------|-----|-----|-----|----|--|
| HTB-150N | 1420 | 250 | 460 | 255 | 98 |  |

Three-speed control included. It can be built-in. Dimensions LxWxH (mm): 80x80x70