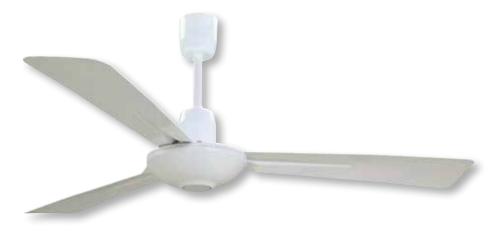

## HTB-150N IP55 Series

Ceiling fan of 150 cm diameter, designed to work in difficult conditions, silent and easy to install.

Three-speed operation, with control included.

Anticorrosion treatment.

Rust proof, protected against dust particles and jets of water in all directions.

Reversible direction of rotation, via connexion.

Motor with thermal protection.

#### Applications of reversible rotation direction

The reversible rotation direction of the fan allows sending the air to the floor or to the ceiling.

- Summer: Sending the air downwards, permits good air circulation of renewed and refreshed air throughout the room.
- Winter: Sending the air upwards, enables the calorific energy supplied by the heating appliances to be used, as it presses the hot air accumulated below the ceiling down. Achieving energy saving and greater comfort.