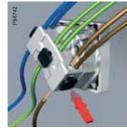

## **Tool-free connection**

Power: Just strip the wire and insert it. VDI: Easy and fast termination by IDC. Done-and-safe in one move!