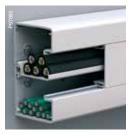

### Trunking

On the wall, high up or right down? Install our trunking wherever it suits your needs. Choose between several sizes in PVC or aluminium.

OptiLine includes smart solutions for stationary floor installations with plastic floor boxes, robust and easy to install.

On walls

Trunking for all needs in aluminium or PVC. A costefficient installation with high capacity.

On walls
Trunking for all needs in
aluminium or PVC. A costefficient installation with high
capacity.

On floors

Posts give a neat and efficient installation on all types of floors.

Homogeneous design The OptiLine 70 adaptors make it possible to use Altira coloured cover frames for walls also in e.g. the trunking.