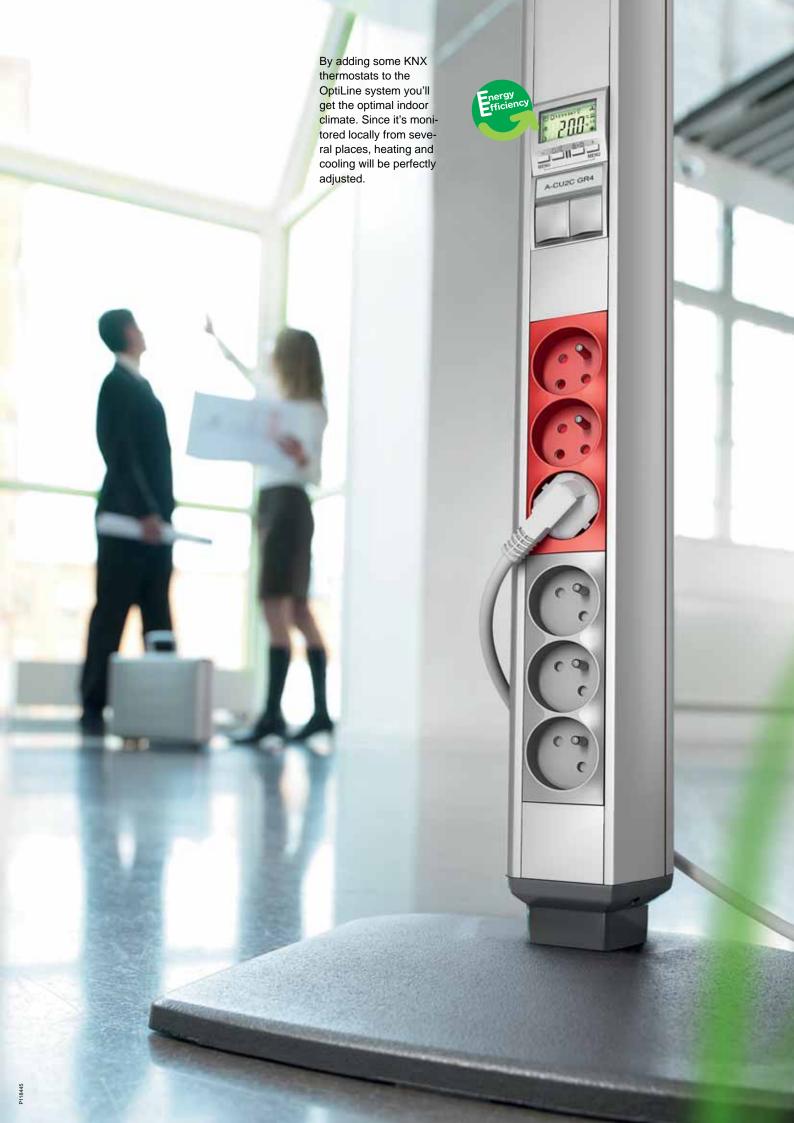

## **Energy Efficiency**

A KNX thermostat can be installed at an optional place in your OptiLine installation system to ensure a comfortable temperature in each room. Since it's just mounted in the OptiLine front, it's easy to move around if needed.

Environment-friendly
Only lead-free and cadmiumfree materials are used.
Most products are also
halogen-free.

Easy to install
Click-in, tool-less installation
of accessories and Altira
products.

Energy efficiency
By adding some KNX thermostats to your OptiLine
system you'll get the optimal
indoor climate. Since it's monitored locally from several
places, heating and cooling
will be perfectly adjusted.