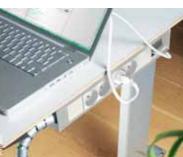

**Posts** Let power and networking be supplied under the floor, while giving the accessibility through stable and easy-to-mount outlet posts.

For premium access and design, choose from our wide range of flush mounted, turnable or pop-up service boxes.

### On floors

Posts give a neat and efficient installation on all types of floors.