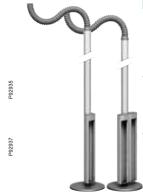

## Anywhere in the room

Poles offer a very flexible solution. The freestanding poles are movable within a radius of 1.5 metres from the connection point in the ceiling.

The 45 direct Click-in installation system

## Anywhere in the room

Poles offer a very flexible solution. The freestanding poles are movable within a radius of 1.5 metres from the connection point in the ceiling.