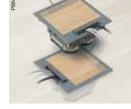

### In floors

Floor boxes create access in the whole room and are "invisible" when not in use.