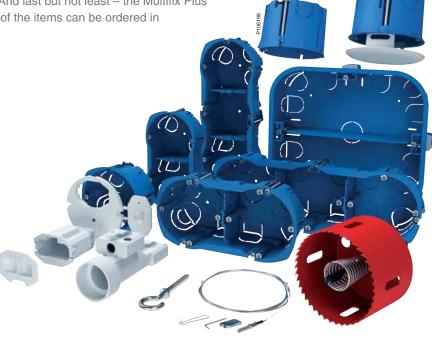

## Wiring devices Quick selection guide

| Choice of installation components                             | XX |
|---------------------------------------------------------------|----|
| Altira                                                        |    |
| Presentation                                                  |    |
| InsertsAntibacterial inserts                                  |    |
| For KNX system                                                |    |
| Cover frames and plastic fixing frames                        |    |
| Cover frames and zamak fixing frames                          |    |
| Cover frames and plastic fixing frames with protection covers |    |
| Boxes and accessories                                         | XX |
| Reference number overview                                     | XX |
| Multifix Plus Range                                           | V  |
| Technical description                                         |    |
| Multifix Air                                                  |    |
| Range                                                         | XX |
| Technical description                                         |    |
| Modulo                                                        |    |
| Range                                                         | XX |
| OptiLine 45 Installation System                               |    |
| Installation trunking                                         |    |
| The 45 direct Click-in installation system                    | XX |
| Presentation                                                  |    |
| Dimensions                                                    |    |
| Choice guide                                                  |    |
| Range                                                         | XX |
| Technical description                                         | XX |
| Poles Presentation                                            |    |
| Choice guide                                                  |    |
| Range                                                         |    |
| Technical description                                         |    |
| Posts                                                         |    |
| Presentation                                                  |    |
| Choice guideRange                                             |    |
| Technical description                                         |    |
| Floor outlet boxes                                            |    |
| Presentation                                                  |    |
| Range                                                         |    |
| Technical description                                         | XX |
| Presentation                                                  | XX |
| Range                                                         |    |
| Technical description                                         |    |
| Reference number overview                                     | XX |
| OptiLine 70 Installation System                               |    |
| Installation trunking                                         |    |
| The 45 direct Click-in installation system                    |    |
| Presentation                                                  |    |
| Cable capacity                                                |    |
| Choice guide                                                  |    |
| Range                                                         | XX |
| Technical description                                         | XX |
| Poles Presentation                                            | VV |
| Choice guide                                                  |    |
| Range                                                         |    |
| Technical description                                         |    |
| Posts                                                         |    |
| Presentation                                                  |    |
| Choice guideRange                                             |    |
| Technical description                                         |    |
| Service boxes                                                 |    |
| Presentation                                                  |    |
| Range                                                         |    |
| Technical description<br>Reference number overview            |    |
|                                                               |    |