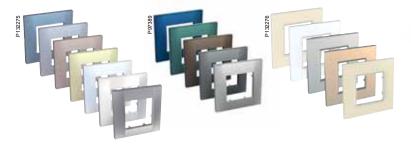

## Mix and match

Uniquely Altira: 18 colours to choose from, to add distinction to the installation.

## Colourful

Match any interior. Or create an accent. With Altira's choice of cover plates in 18 appropriate colours, you can always add distinction to the installation.

Use flush or surface mounted boxes. Use claws or screw fixings. Use the tool-less click-in system. Now you've discovered why Altira is so simple to install.