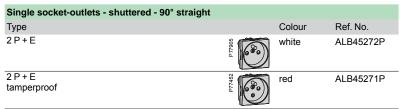

|             | ALB4523606 |  |  |
|                                                                      |          |                      | blue        | ALB4523605 |  |  |
|                                                                      | Luminous |                      | red         | ALB45237   |  |  |
|                                                                      |          |                      | yellow      | ALB4523710 |  |  |
|                                                                      |          |                      | green       | ALB4523706 |  |  |
|                                                                      |          |                      | blue        | ALB4523705 |  |  |

# 16 A - 250 V AC socket-outlets with surge arrester





| Triple socket-outlets - shuttered - 45° slanted position - screwless |          |  |        |           |  |  |
|----------------------------------------------------------------------|----------|--|--------|-----------|--|--|
| Туре                                                                 |          |  | Colour | Ref. No.  |  |  |
| 2 P + E                                                              |          |  | white  | ALB45232P |  |  |
|                                                                      |          |  | red    | ALB45234P |  |  |
| 2P+E                                                                 | Luminous |  | white  | ALB45233P |  |  |
| tamperproof                                                          |          |  | red    | ALB45235P |  |