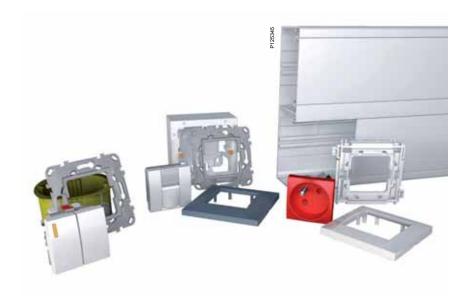

## Colourful

Match any interior. Or create an accent. With Altira's choice of cover plates in 18 appropriate colours, you can always add distinction to the installation.

Use flush or surface mounted boxes. Use claws or screw fixings. Use the tool-less click-in system. Now you've discovered why Altira is so simple to install.

## Homogeneous design

Altira wiring devices can also be installed in or on walls to get a homogeneous design in the whole room.

A full range 45-system that brings the best of reliability, style and slimmed design together. Easy and quick installation with direct click-in of Altira wiring devices.