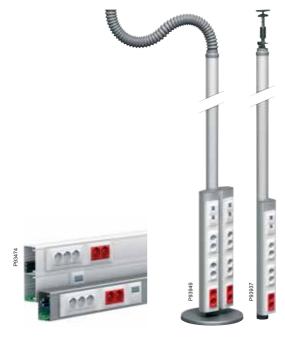

**Posts** Let power and networking be supplied under the floor, while giving the accessibility through stable and easy-to-mount outlet posts.

For premium access and design, choose from our wide range of flush mounted, turnable or pop-up service boxes.

## Anywhere in the room

Poles offer a very flexible solution. The freestanding poles are movable within a radius of 1.5 metres from the connection point in the ceiling.

The 45 direct Click-in installation system

### On floors

Posts give a neat and efficient installation on all types of floors.

## Anywhere in the room

Poles offer a very flexible solution. The freestanding poles are movable within a radius of 1.5 metres from the connection point in the ceiling.