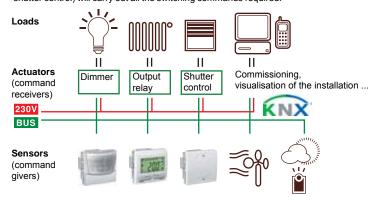

## **Energy Efficiency**

A KNX thermostat can be installed at an optional place in your OptiLine installation system to ensure a comfortable temperature in each room. Since it's just mounted in the OptiLine front, it's easy to move around if needed.

Easy to install
Click-in, tool-less installation
of accessories and Altira
products.

Energy efficiency
A KNX thermostat can be installed at an optional place in your OptiLine installation system to ensure a comfortable temperature in each room. Since it's just mounted in the OptiLine front, it's easy to move around if needed.

## **Energy Efficiency**

The KNX wall panel is a nicely designed and convenient control from which you can operate all functions and electricity in your office.

Use the Altira multi-purpose range for direct click-in in OptiLine 45, with adaptors for OptiLine 70, or for flush or surface mounting on walls. As today's commercial buildings live with constant change, Altira is a perfect companion. With the KNX-products, energy will be saved as well.

### **Energy efficiency**

The KNX wall panel is a nicely designed and convenient control from which you can operate all functions and electricity in your office.

Flush or surface wall mounting means total compatibility. The click-in system means faster work. Combine the 300 Altira modules with the KNX controls and get a slick and smart final touch.