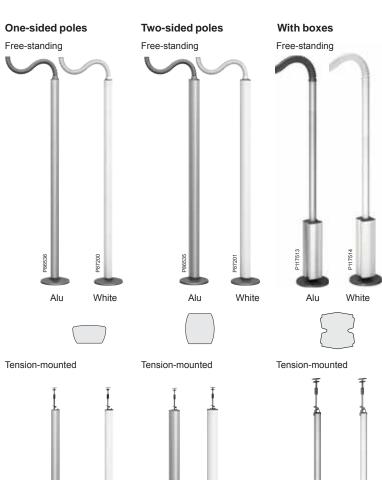

## Anywhere in the room

Poles offer a very flexible solution. The freestanding poles are movable within a radius of 1.5 metres from the connection point in the ceiling.

The 45 direct Click-in installation system

## Anywhere in the room

Poles offer a very flexible solution. The freestanding poles are movable within a radius of 1.5 metres from the connection point in the ceiling.