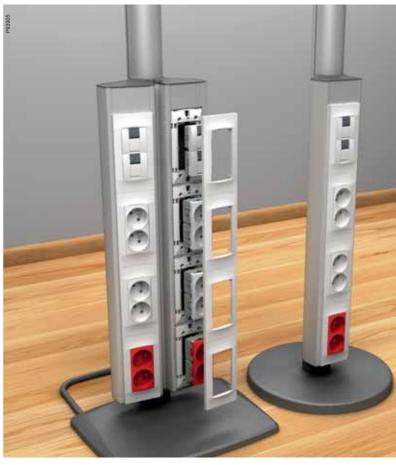

Direct click-in wiring devices

Altira offers a broad range of outlets, switches, VDI-outlets, electronics and KNX-products.

In or on desks
Service boxes, movable or
"invisibly" integrated in the

"invisibly" integrated in the desk, give high-capacity close to the user.

## For all types of wiring devices

The OptiLine 70 products are universal and can be fitted with Altira 45x45 modules, c/c 60 wiring devices or DIN-modules by means of adaptors.

On desks Service boxes, movable on the desk or hanging from under it, give high capacity close to the user.