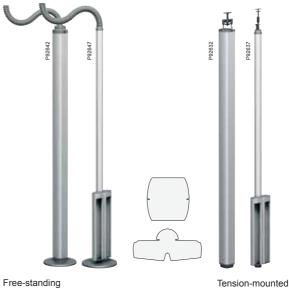

## Anywhere in the room

Poles offer a very flexible solution. The freestanding poles are movable within a radius of 1.5 metres from the connection point in the ceiling.

The 45 direct Click-in installation system

### On floors

Posts give a neat and efficient installation on all types of floors.

## Anywhere in the room

Poles offer a very flexible solution. The freestanding poles are movable within a radius of 1.5 metres from the connection point in the ceiling.