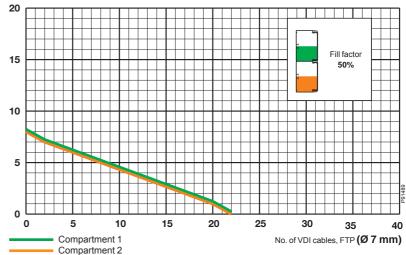

## For all types of wiring devices

The OptiLine 70 products are universal and can be fitted with Altira 45x45 modules, c/c 60 wiring devices or DIN-modules by means of adaptors.

On desks Service boxes, movable on the desk or hanging from under it, give high capacity close to the user.