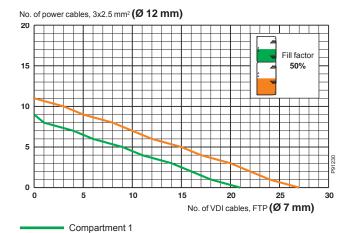

## For all types of wiring devices

The OptiLine 70 products are universal and can be fitted with Altira 45x45 modules, c/c 60 wiring devices or DIN-modules by means of adaptors.

On desks Service boxes, movable on the desk or hanging from under it, give high capacity close to the user.