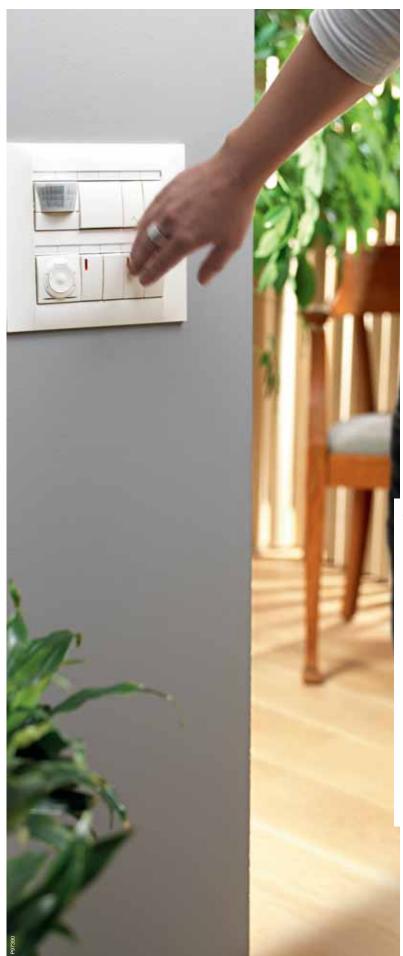

## It's the famous click-in Energy fficiency with a green twist

The Click-in technique made OptiLine and Altira famous for being a fast, flexible and very time-saving installation system. By adding the KNX functions you'll now reach yet another dimension of convenience and smartness: Energy efficiency!

## **Energy Efficiency**

A KNX thermostat can be installed at an optional place in your OptiLine installation system to ensure a comfortable temperature in each room. Since it's just mounted in the OptiLine front, it's easy to move around if needed.

OptiLine & Altira – the Click-in system for commercial buildings. Modular, flexible and energy efficient. Full of clever details. Easier to install and upgrade – so offices, hotels, receptions, shops and schools can have full access in a quicker and safer way. And, not least, energy saving with products like thermostats, movement detectors and dimmers.