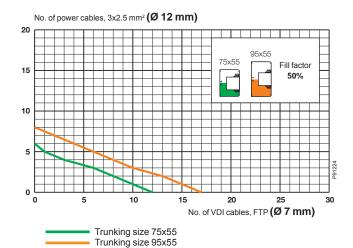

On walls

Trunking for all needs in aluminium or PVC. A costefficient installation with high capacity.

On walls
Trunking for all needs in
aluminium or PVC. A costefficient installation with high
capacity.

On floors

Posts give a neat and efficient installation on all types of floors.

Homogeneous design The OptiLine 70 adaptors make it possible to use Altira coloured cover frames for walls also in e.g. the trunking.