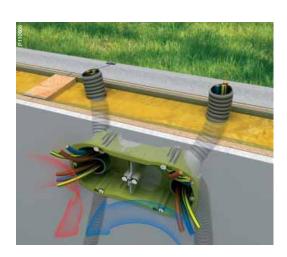

### In floors

Floor boxes create access in the whole room and are "invisible" when not in use.