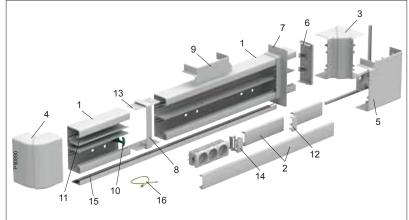

## OptiLine & Altira

The Click-in System

## OptiLine 45

## Full access...

## Anywhere in the room

Poles offer a very flexible solution. The freestanding poles are movable within a radius of 1.5 metres from the connection point in the ceiling.

The 45 direct Click-in installation system

Direct click-in wiring devices

Altira offers a broad range of outlets, switches, VDI-outlets, electronics and KNX-products.

In or on desks
Service boxes, movable or
"invisibly" integrated in the

"invisibly" integrated in the desk, give high-capacity close to the user.

On walls

Trunking for all needs in aluminium or PVC. A costefficient installation with high capacity.

### In floors

Floor boxes create access in the whole room and are "invisible" when not in use.

### On floors

Posts give a neat and efficient installation on all types of floors.