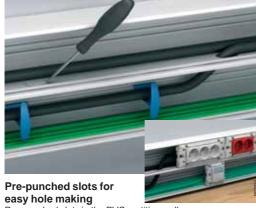

e delivered in one piece. Easy and quick to mount

- · No adaptations needed



### Perfect bends

The bend kit includes an adjustable fixing device to be screw-fitted to the wall. Large tolerances when

- cutting and fixing the trunking Self-guiding mounting of
- the bend piece
- Perfect result and finish.



### The cable retainer

 a helping hand
 The cable retainer keeps all the cables in place in the trunking during the installation.

- Faster installation
- One man can do the work
  Blue colour for quick identification
- · Can remain in place also after the installation.



### Secure front cover

Reliable click-in function. High-quality material.

- Easy to mount also when
- kneeling
   Works reliably even at low
- temperatures · Can not be opened without a tool
- IP40 classified.



Pre-punched slots in the PVC partition walls

- · Easy hole making by hand or with a screwdriver
- Allows cross-sectional feeding of cables.



### Symmetrical design

The trunking base is symmetrical and has a softly rounded

- Easy and safe mounting
- No risk of installing the trunking upside-down
  The trunking shape guides the accessories in place.



### **Dust protection**

A sealing strip can be fitted between the trunking and the

- 5-15 mm coverage
- Easy cleaning
- Solid impression.



### Protective foil

Protective foil on both sides of the trunking base and on the front cover. The main product references including pictures are printed on the foil.

- No surface damages during the installation
- · Easy to order accessories.



### Smart package

The trunking base and front co