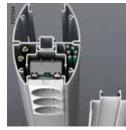

A universal and very flexible system with a spacious 70 mm front opening. Use the adaptors to fit Altira or any type of wiring device. The clever adaptors and boxes give increased safety and several installation benefits.

Secure adaptors
Adaptors with a very
secure click-in interface.
Nice final result and improved pull-out force.

Safe and reliable High-quality materials. Technically advanced. Follows all standards.

Clever boxes
Easy strain relief. Easy
to create loop-through for
3-phase distribution. Easy to
terminate shields.