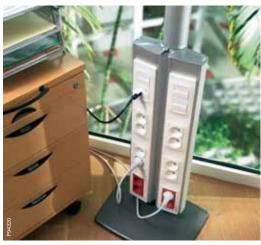

**Posts** Let power and networking be supplied under the floor, while giving the accessibility through stable and easy-to-mount outlet posts.

For premium access and design, choose from our wide range of flush mounted, turnable or pop-up service boxes.

## Anywhere in the room

Poles offer a very flexible solution. The freestanding poles are movable within a radius of 1.5 metres from the connection point in the ceiling.

The 45 direct Click-in installation system

## Anywhere in the room

Poles offer a very flexible solution. The freestanding poles are movable within a radius of 1.5 metres from the connection point in the ceiling.