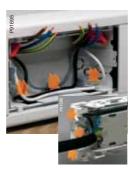

Secure adaptors
Adaptors with a very
secure click-in interface.
Nice final result and improved pull-out force.

Safe and reliable High-quality materials. Technically advanced. Follows all standards.

Clever boxes
Easy strain relief. Easy
to create loop-through for
3-phase distribution. Easy to
terminate shields.

## **Tool-free connection**

Power: Just strip the wire and insert it. VDI: Easy and fast termination by IDC. Done-and-safe in one move!