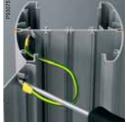

## **Tool-free connection**

Power: Just strip the wire and insert it. VDI: Easy and fast termination by IDC. Done-and-safe in one move!