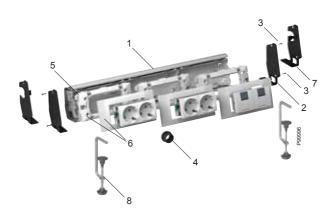

Secure adaptors
Adaptors with a very
secure click-in interface.
Nice final result and improved pull-out force.

Safe and reliable High-quality materials. Technically advanced. Follows all standards.

Clever boxes
Easy strain relief. Easy
to create loop-through for
3-phase distribution. Easy to
terminate shields.