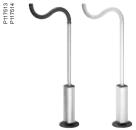

### On floors

Posts give a neat and efficient installation on all types of floors.

On walls
Trunking for all needs in
aluminium or PVC. A costefficient installation with high
capacity.

On floors

Posts give a neat and efficient installation on all types of floors.

Homogeneous design The OptiLine 70 adaptors make it possible to use Altira coloured cover frames for walls also in e.g. the trunking.