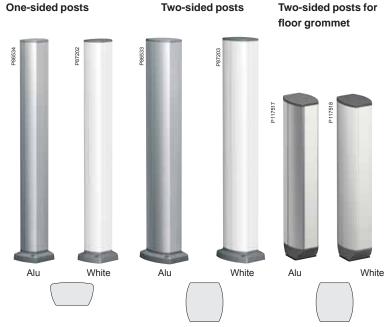

**Posts** Let power and networking be supplied under the floor, while giving the accessibility through stable and easy-to-mount outlet posts.

For premium access and design, choose from our wide range of flush mounted, turnable or pop-up service boxes.

### On floors

Posts give a neat and efficient installation on all types of floors.

On walls
Trunking for all needs in
aluminium or PVC. A costefficient installation with high
capacity.

On floors

Posts give a neat and efficient installation on all types of floors.

Homogeneous design The OptiLine 70 adaptors make it possible to use Altira coloured cover frames for walls also in e.g. the trunking.