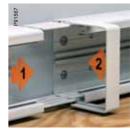

Secure adaptors
Adaptors with a very
secure click-in interface.
Nice final result and improved pull-out force.

Safe and reliable High-quality materials. Technically advanced. Follows all standards.

Clever boxes
Easy strain relief. Easy
to create loop-through for
3-phase distribution. Easy to
terminate shields.