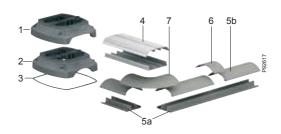

### Trunking

On the wall, high up or right down? Install our trunking wherever it suits your needs. Choose between several sizes in PVC or aluminium.

OptiLine includes smart solutions for stationary floor installations with plastic floor boxes, robust and easy to install.

On walls

Trunking for all needs in aluminium or PVC. A costefficient installation with high capacity.

On walls
Trunking for all needs in
aluminium or PVC. A costefficient installation with high
capacity.

On floors

Posts give a neat and efficient installation on all types of floors.

Homogeneous design The OptiLine 70 adaptors make it possible to use Altira coloured cover frames for walls also in e.g. the trunking.