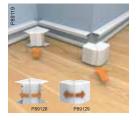

**Posts** Let power and networking be supplied under the floor, while giving the accessibility through stable and easy-to-mount outlet posts.

For premium access and design, choose from our wide range of flush mounted, turnable or pop-up service boxes.

### On floors

Posts give a neat and efficient installation on all types of floors.

On walls
Trunking for all needs in
aluminium or PVC. A costefficient installation with high
capacity.

On floors

Posts give a neat and efficient installation on all types of floors.

Homogeneous design The OptiLine 70 adaptors make it possible to use Altira coloured cover frames for walls also in e.g. the trunking.