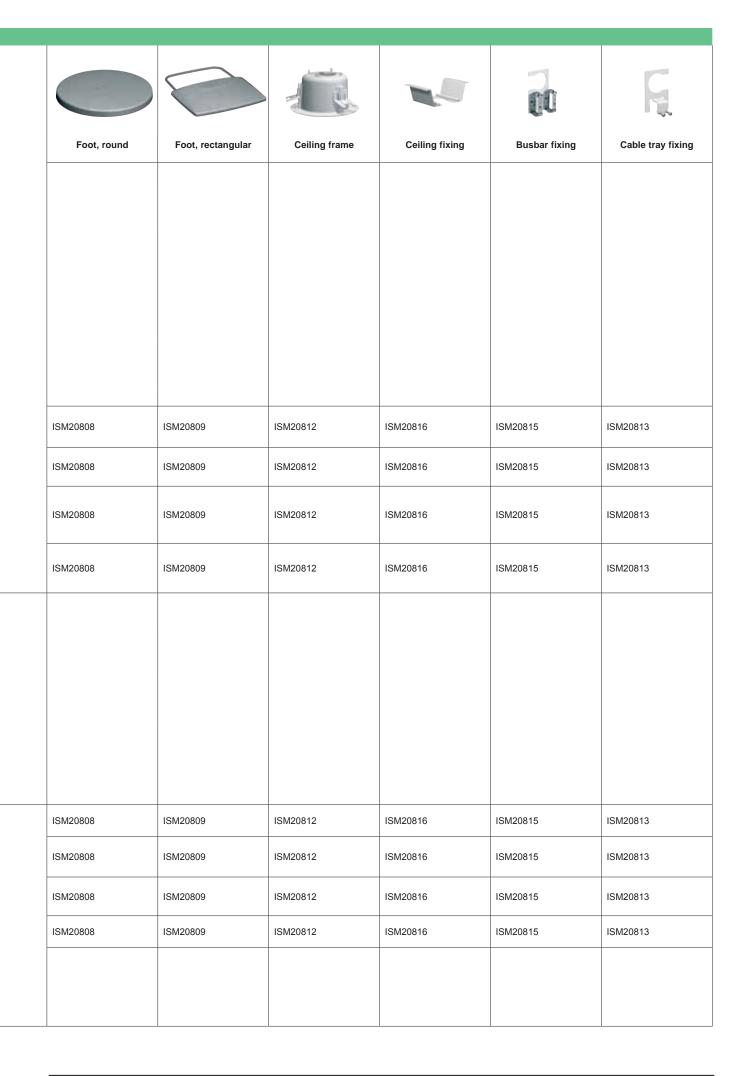

## Wiring devices Quick selection guide

| Choice of installation components                             | XX |
|---------------------------------------------------------------|----|
| Altira                                                        |    |
| Presentation                                                  |    |
| InsertsAntibacterial inserts                                  |    |
| For KNX system                                                |    |
| Cover frames and plastic fixing frames                        |    |
| Cover frames and zamak fixing frames                          |    |
| Cover frames and plastic fixing frames with protection covers |    |
| Boxes and accessories                                         | XX |
| Reference number overview                                     | XX |
| Multifix Plus Range                                           | V  |
| Technical description                                         |    |
| Multifix Air                                                  |    |
| Range                                                         | XX |
| Technical description                                         |    |
| Modulo                                                        |    |
| Range                                                         | XX |
| OptiLine 45 Installation System                               |    |
| Installation trunking                                         |    |
| The 45 direct Click-in installation system                    | XX |
| Presentation                                                  |    |
| Dimensions                                                    |    |
| Choice guide                                                  |    |
| Range                                                         | XX |
| Technical description                                         | XX |
| Poles Presentation                                            |    |
| Choice guide                                                  |    |
| Range                                                         |    |
| Technical description                                         |    |
| Posts                                                         |    |
| Presentation                                                  |    |
| Choice guideRange                                             |    |
| Technical description                                         |    |
| Floor outlet boxes                                            |    |
| Presentation                                                  |    |
| Range                                                         |    |
| Technical description                                         | XX |
| Presentation                                                  | XX |
| Range                                                         |    |
| Technical description                                         |    |
| Reference number overview                                     | XX |
| OptiLine 70 Installation System                               |    |
| Installation trunking                                         |    |
| The 45 direct Click-in installation system                    |    |
| Presentation                                                  |    |
| Cable capacity                                                |    |
| Choice guide                                                  |    |
| Range                                                         | XX |
| Technical description                                         | XX |
| Poles Presentation                                            | VV |
| Choice guide                                                  |    |
| Range                                                         |    |
| Technical description                                         |    |
| Posts                                                         |    |
| Presentation                                                  |    |
| Choice guideRange                                             |    |
| Technical description                                         |    |
| Service boxes                                                 |    |
| Presentation                                                  |    |
| Range                                                         |    |
| Technical description<br>Reference number overview            |    |
|                                                               |    |