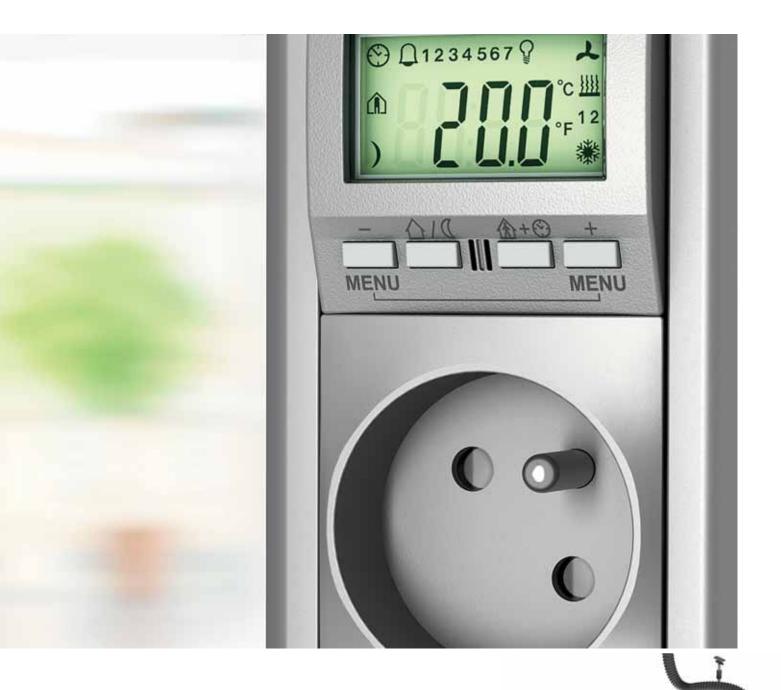

## **Energy Efficiency**

A KNX thermostat can be installed at an optional place in your OptiLine installation system to ensure a comfortable temperature in each room. Since it's just mounted in the OptiLine front, it's easy to move around if needed.

## **Energy Efficiency**

The KNX wall panel is a nicely designed and convenient control from which you can operate all functions and electricity in your office.

Use the Altira multi-purpose range for direct click-in in OptiLine 45, with adaptors for OptiLine 70, or for flush or surface mounting on walls. As today's commercial buildings live with constant change, Altira is a perfect companion. With the KNX-products, energy will be saved as well.

### **Energy efficiency**

The KNX wall panel is a nicely designed and convenient control from which you can operate all functions and electricity in your office.

Flush or surface wall mounting means total compatibility. The click-in system means faster work. Combine the 300 Altira modules with the KNX controls and get a slick and smart final touch.