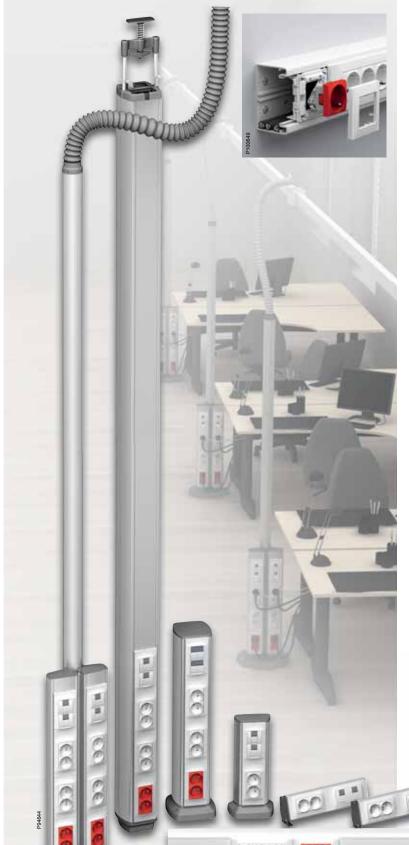

OptiLine & Altira Click-in system give you total access and full control at an arm's length. At every desk and table.

Extendable in just a few hours.

## Full access...

## Anywhere in the room

Poles offer a very flexible solution. The freestanding poles are movable within a radius of 1.5 metres from the connection point in the ceiling.

The 45 direct Click-in installation system

Flexible solutions Installation solutions for ceilings, walls, floors and desks. Easy to update and adapt to future needs.

Smooth design
Perfect fit and final result.
Smoothly rounded shapes.
Design and colour match
with Altira.