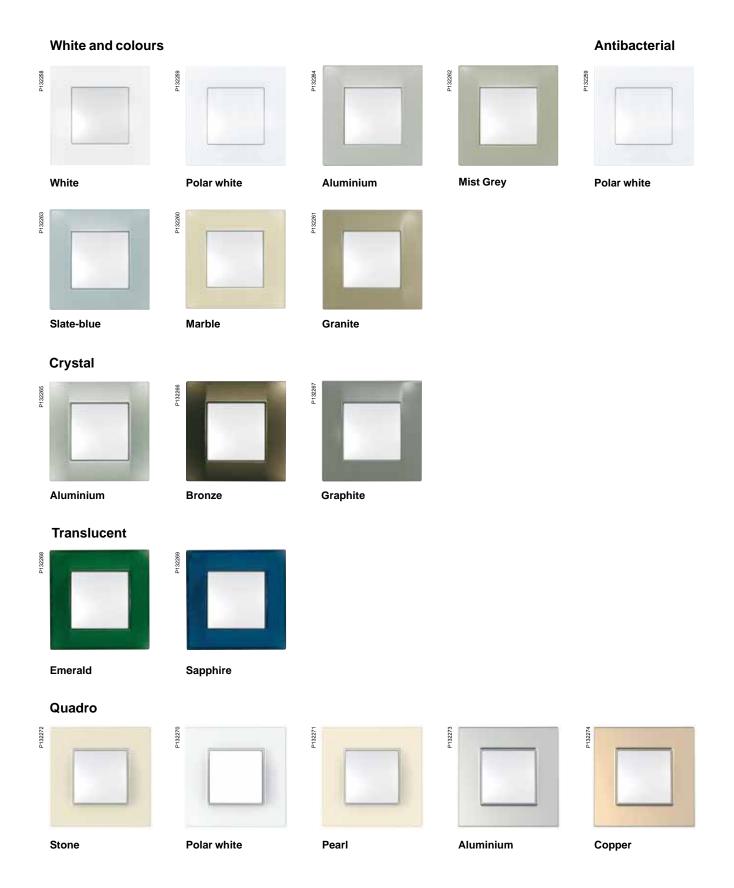

## Mix and match

Uniquely Altira: 18 colours to choose from, to add distinction to the installation.

## Colourful

Match any interior. Or create an accent. With Altira's choice of cover plates in 18 appropriate colours, you can always add distinction to the installation.

Use flush or surface mounted boxes. Use claws or screw fixings. Use the tool-less click-in system. Now you've discovered why Altira is so simple to install.