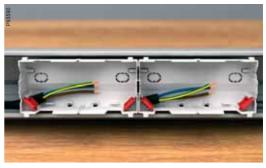

## **Tool-free connection**

Power: Just strip the wire and insert it. VDI: Easy and fast termination by IDC. Done-and-safe in one move!