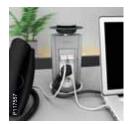

**Posts** Let power and networking be supplied under the floor, while giving the accessibility through stable and easy-to-mount outlet posts.

For premium access and design, choose from our wide range of flush mounted, turnable or pop-up service boxes.

### On floors

Posts give a neat and efficient installation on all types of floors.