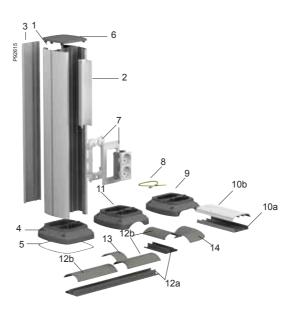

A universal and very flexible system with a spacious 70 mm front opening. Use the adaptors to fit Altira or any type of wiring device. The clever adaptors and boxes give increased safety and several installation benefits.

Secure adaptors
Adaptors with a very
secure click-in interface.
Nice final result and improved pull-out force.

Safe and reliable High-quality materials. Technically advanced. Follows all standards.

Clever boxes
Easy strain relief. Easy
to create loop-through for
3-phase distribution. Easy to
terminate shields.