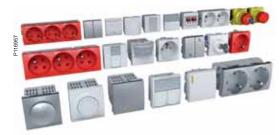

## A range for all needs

Altira offers more than 300 wiring device items including socket-outlets, data sockets, KNX-products and electronics like thermostats, movement detectors, dimmers and timers.

## **Comfort and safety** Dimmers, movement detectors.

thermostats, timers, KNX units... Discover Altira's wide range of products for increased comfort and safety.

## Mix and match

Uniquely Altira: 18 colours to choose from, to add distinction to the installation.