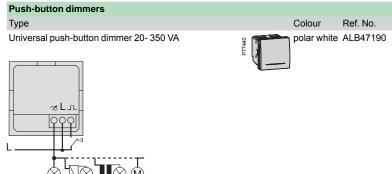

## **Comfort and safety** Dimmers, movement detectors.

thermostats, timers, KNX units... Discover Altira's wide range of products for increased comfort and safety.

### **Comfort and safety**

Dimmers, movement detectors, thermostats, timers... Discover Altira's wide range of products for increased comfort, safety and energy efficiency.