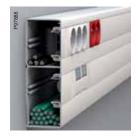

### Trunking

On the wall, high up or right down? Install our trunking wherever it suits your needs. Choose between several sizes in PVC or aluminium.

OptiLine includes smart solutions for stationary floor installations with plastic floor boxes, robust and easy to install.

On walls

Trunking for all needs in aluminium or PVC. A costefficient installation with high capacity.

On walls
Trunking for all needs in
aluminium or PVC. A costefficient installation with high
capacity.

On floors

Posts give a neat and efficient installation on all types of floors.

Homogeneous design The OptiLine 70 adaptors make it possible to use Altira coloured cover frames for walls also in e.g. the trunking.