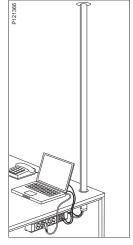

## Anywhere in the room

Poles offer a very flexible solution. The freestanding poles are movable within a radius of 1.5 metres from the connection point in the ceiling.

The 45 direct Click-in installation system

## Anywhere in the room

Poles offer a very flexible solution. The freestanding poles are movable within a radius of 1.5 metres from the connection point in the ceiling.