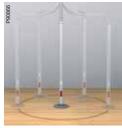

## Anywhere in the room

Poles offer a very flexible solution. The freestanding poles are movable within a radius of 1.5 metres from the connection point in the ceiling.

The 45 direct Click-in installation system

## Anywhere in the room

Poles offer a very flexible solution. The freestanding poles are movable within a radius of 1.5 metres from the connection point in the ceiling.