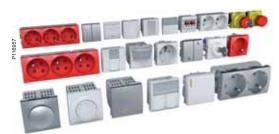

## A range for all needs

Altira offers more than 300 wiring device items including socket-outlets, data sockets, KNX-products and electronics like thermostats, movement detectors, dimmers and timers.

## Mix and match

Uniquely Altira: 18 colours to choose from, to add distinction to the installation.

## Colourful

Match any interior. Or create an accent. With Altira's choice of cover plates in 18 appropriate colours, you can always add distinction to the installation.

Use flush or surface mounted boxes. Use claws or screw fixings. Use the tool-less click-in system. Now you've discovered why Altira is so simple to install.