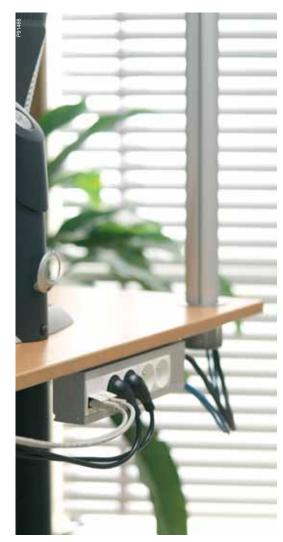

Direct click-in wiring devices

Altira offers a broad range of outlets, switches, VDI-outlets, electronics and KNX-products.

In or on desks
Service boxes, movable or
"invisibly" integrated in the

"invisibly" integrated in the desk, give high-capacity close to the user.

## For all types of wiring devices

The OptiLine 70 products are universal and can be fitted with Altira 45x45 modules, c/c 60 wiring devices or DIN-modules by means of adaptors.

On desks Service boxes, movable on the desk or hanging from under it, give high capacity close to the user.