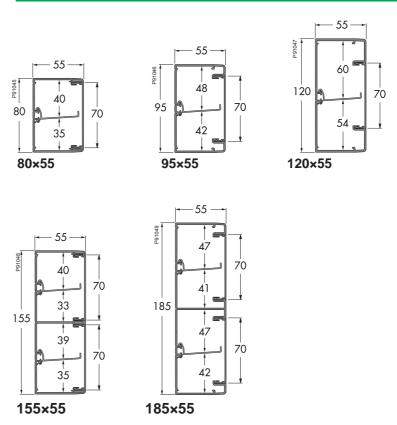

### In floors

Floor boxes create access in the whole room and are "invisible" when not in use.