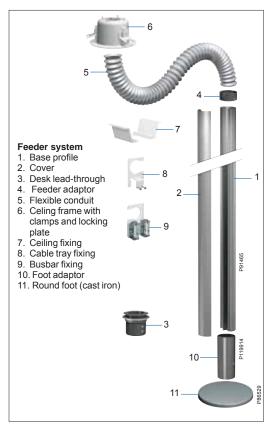

### Trunking

On the wall, high up or right down? Install our trunking wherever it suits your needs. Choose between several sizes in PVC or aluminium.

OptiLine includes smart solutions for stationary floor installations with plastic floor boxes, robust and easy to install.

**Posts** Let power and networking be supplied under the floor, while giving the accessibility through stable and easy-to-mount outlet posts.

For premium access and design, choose from our wide range of flush mounted, turnable or pop-up service boxes.

Direct click-in wiring devices

Altira offers a broad range of outlets, switches, VDI-outlets, electronics and KNX-products.

In or on desks
Service boxes, movable or
"invisibly" integrated in the

"invisibly" integrated in the desk, give high-capacity close to the user.

### In floors

Floor boxes create access in the whole room and are "invisible" when not in use.

### On floors

Posts give a neat and efficient installation on all types of floors.