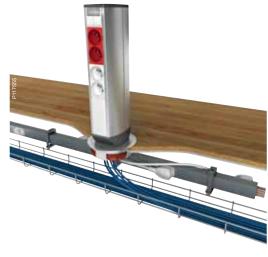

**Posts** Let power and networking be supplied under the floor, while giving the accessibility through stable and easy-to-mount outlet posts.

For premium access and design, choose from our wide range of flush mounted, turnable or pop-up service boxes.

### On floors

Posts give a neat and efficient installation on all types of floors.