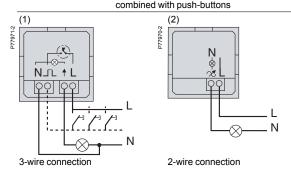

## **Tool-free connection**

Power: Just strip the wire and insert it. VDI: Easy and fast termination by IDC. Done-and-safe in one move!