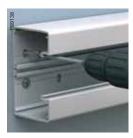

### Trunking

On the wall, high up or right down? Install our trunking wherever it suits your needs. Choose between several sizes in PVC or aluminium.

OptiLine includes smart solutions for stationary floor installations with plastic floor boxes, robust and easy to install.

On walls

Trunking for all needs in aluminium or PVC. A costefficient installation with high capacity.

On walls
Trunking for all needs in
aluminium or PVC. A costefficient installation with high
capacity.

On floors

Posts give a neat and efficient installation on all types of floors.

Homogeneous design The OptiLine 70 adaptors make it possible to use Altira coloured cover frames for walls also in e.g. the trunking.