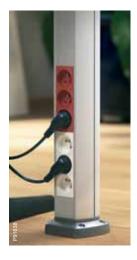

### On floors

Posts give a neat and efficient installation on all types of floors.

On walls
Trunking for all needs in
aluminium or PVC. A costefficient installation with high
capacity.

On floors

Posts give a neat and efficient installation on all types of floors.

Homogeneous design The OptiLine 70 adaptors make it possible to use Altira coloured cover frames for walls also in e.g. the trunking.