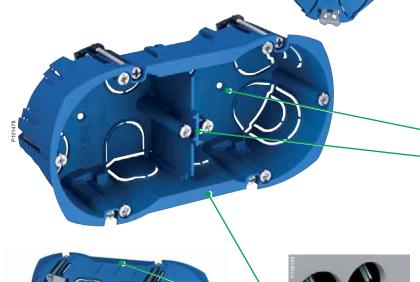

### In floors

Floor boxes create access in the whole room and are "invisible" when not in use.