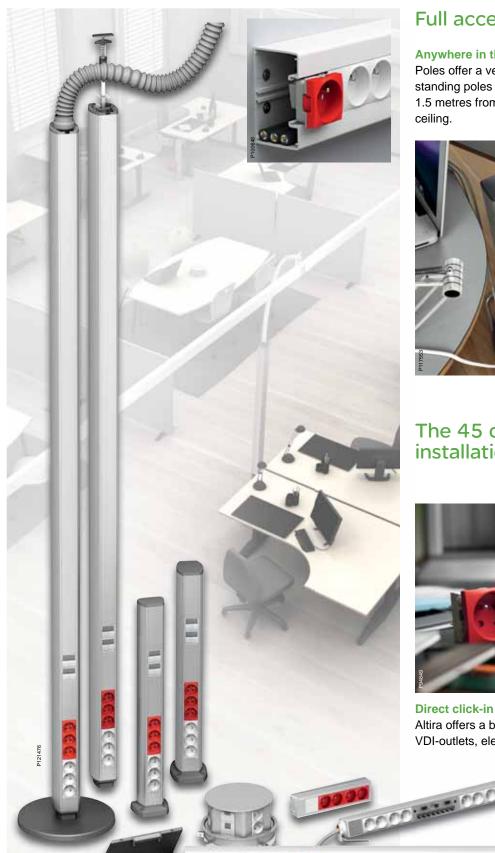

## Full access...

## Anywhere in the room

Poles offer a very flexible solution. The freestanding poles are movable within a radius of 1.5 metres from the connection point in the ceiling.

The 45 direct Click-in installation system

Direct click-in wiring devices

Altira offers a broad range of outlets, switches, VDI-outlets, electronics and KNX-products.

In or on desks
Service boxes, movable or
"invisibly" integrated in the

"invisibly" integrated in the desk, give high-capacity close to the user.

On walls

Trunking for all needs in aluminium or PVC. A costefficient installation with high capacity.

### In floors

Floor boxes create access in the whole room and are "invisible" when not in use.

### On floors

Posts give a neat and efficient installation on all types of floors.