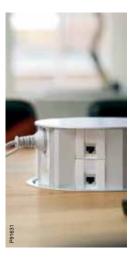

### In floors

Floor boxes create access in the whole room and are "invisible" when not in use.