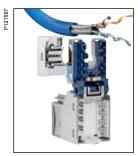

## **Tool-free connection**

Power: Just strip the wire and insert it. VDI: Easy and fast termination by IDC. Done-and-safe in one move!