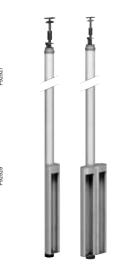

## Anywhere in the room

Poles offer a very flexible solution. The freestanding poles are movable within a radius of 1.5 metres from the connection point in the ceiling.

The 45 direct Click-in installation system

## Anywhere in the room

Poles offer a very flexible solution. The freestanding poles are movable within a radius of 1.5 metres from the connection point in the ceiling.