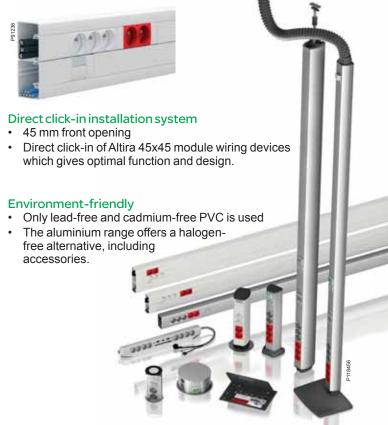

## Click-in to the future

With Altira, all functions are available in the 45x45 mm standard. Just one reference number, delivered in one piece and installed in one move. This is the easy way, leading you quicker to the future. With a click.

The 45 Click-in wiring device system

### **Direct click-in** Altira means direct click-in - OptiLine 45 system.

## **Tool-free connection**

Power: Just strip the wire and insert it. VDI: Easy and fast termination by IDC. Done-and-safe in one move!