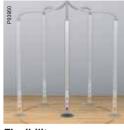

## Anywhere in the room

Poles offer a very flexible solution. The freestanding poles are movable within a radius of 1.5 metres from the connection point in the ceiling.

The 45 direct Click-in installation system

## Anywhere in the room

Poles offer a very flexible solution. The freestanding poles are movable within a radius of 1.5 metres from the connection point in the ceiling.