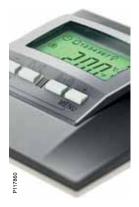

## **Energy Efficiency**

The KNX wall panel is a nicely designed and convenient control from which you can operate all functions and electricity in your office.

Use the Altira multi-purpose range for direct click-in in OptiLine 45, with adaptors for OptiLine 70, or for flush or surface mounting on walls. As today's commercial buildings live with constant change, Altira is a perfect companion. With the KNX-products, energy will be saved as well.

### **Energy efficiency**

The KNX wall panel is a nicely designed and convenient control from which you can operate all functions and electricity in your office.

Flush or surface wall mounting means total compatibility. The click-in system means faster work. Combine the 300 Altira modules with the KNX controls and get a slick and smart final touch.