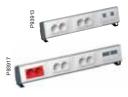

## **Quick selection guide**Choice of installation components

| Cover frames                   |                      |         |                                                                                |                                                                          | Plastic fixing fran | mes and protectio                       | n covers                |  |
|--------------------------------|----------------------|---------|--------------------------------------------------------------------------------|--------------------------------------------------------------------------|---------------------|-----------------------------------------|-------------------------|--|
| 1 gang                         | Ref. No.             |         |                                                                                | Ref. No.                                                                 |                     |                                         | Ref. No.                |  |
| Altira wh White Altira col     | ALB45650             | P77956  | Altira translucent Aluminium Bronze                                            | ALB45770<br>_ALB45780                                                    | P77479              | Screw-type                              | ALB45621                |  |
| 80 x 80 Marble Granite         | ALB45710<br>ALB45720 | 80 x 80 | Graphite Altira crystal duo                                                    | ALB45790                                                                 | P77480              | With short claws<br>With long claws     | ALB45622<br>ALB45620    |  |
| Mist grey Slate-blue Aluminiur | e ALB45740           |         | Emerald<br>Sapphire                                                            | _ALB45750<br>_ALB45760                                                   | M 34 91             | Long claws                              | ALB45690                |  |
| Aldminidi                      | III ALDHOOO          |         |                                                                                |                                                                          | P 90721             | Protection cover                        | ALB45552                |  |
| 2 inserts side-by-side ho      | orizontal (57 mm)    |         |                                                                                | Ref. No.                                                                 |                     |                                         | Ref. No.                |  |
| 887Ld                          | onzontar (or min)    |         | Altira white White Altira colour                                               | ALB45654                                                                 | P77482              | Screw-type                              | ALB45624                |  |
| 80 x 140                       |                      |         | Marble Granite Mist grey Slate-blue Aluminium                                  | ALB45714<br>ALB45724<br>ALB45734<br>ALB45744<br>ALB46654                 | P90772              | Protection cover                        | ALB45554                |  |
|                                |                      |         |                                                                                |                                                                          |                     |                                         |                         |  |
| 2 gang horizontal (71 mm       | n)                   |         | A101 1.10                                                                      | Ref. No.                                                                 | 0                   |                                         | Ref. No.                |  |
| 80 x 152                       |                      |         | Altira white White Altira colour Marble                                        | ALB45552<br>ALB45712                                                     | TATTE               | Screw-type<br>center-to-center<br>71 mm | 2x ALB45621             |  |
|                                |                      |         | Granite Mist grey Slate-blue Aluminium                                         | ALB45722<br>ALB45732<br>ALB45742<br>ALB46652                             | P90721              | Protection cover                        | 2x ALB4552              |  |
|                                |                      |         |                                                                                |                                                                          |                     |                                         |                         |  |
| 2 gang vertical (71 mm)        |                      |         | A leineleite                                                                   | Ref. No.                                                                 |                     | 0                                       | Ref. No.                |  |
| P77.487                        |                      |         | Altira white White Altira colour Marble                                        | <br>_ALB45655<br>_<br>_<br>_ALB45715                                     | PTT478              | Screw-type<br>center-to-center<br>71 mm | 2x ALB45621             |  |
| محال                           |                      |         | Granite Mist grey Slate-blue Aluminium                                         | ALB45725<br>ALB45735<br>ALB45745<br>ALB46655                             | P90721              | Protection cover                        | 2x ALB4552              |  |
|                                |                      |         |                                                                                |                                                                          |                     |                                         |                         |  |
| 2 gang vertical (57 mm)        |                      |         |                                                                                | Ref. No.                                                                 |                     |                                         | Ref. No.                |  |
| 80 x 140                       |                      |         | Altira white White Altira colour Marble Granite Mist grey Slate-blue Aluminium | ALB45653<br>ALB45713<br>_ALB45723<br>_ALB45733<br>_ALB45743<br>_ALB46653 | 18724               | Screw-type<br>center-to-center<br>57 mm | ALB45623<br>2x ALB45552 |  |
|                                |                      |         | , warming in                                                                   | . 125 10000                                                              |                     |                                         |                         |  |