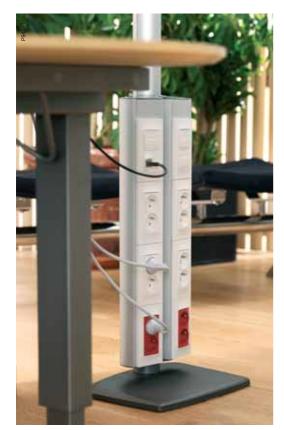

**Posts** Let power and networking be supplied under the floor, while giving the accessibility through stable and easy-to-mount outlet posts.

For premium access and design, choose from our wide range of flush mounted, turnable or pop-up service boxes.

### On floors

Posts give a neat and efficient installation on all types of floors.