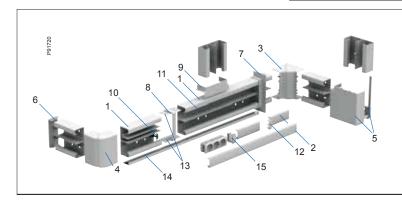

## Wiring devices Quick selection guide

| Choice of installation components                             | XX |
|---------------------------------------------------------------|----|
| Altira                                                        |    |
| Presentation                                                  |    |
| InsertsAntibacterial inserts                                  |    |
| For KNX system                                                |    |
| Cover frames and plastic fixing frames                        |    |
| Cover frames and zamak fixing frames                          |    |
| Cover frames and plastic fixing frames with protection covers |    |
| Boxes and accessories                                         | XX |
| Reference number overview                                     | XX |
| Multifix Plus Range                                           | V  |
| Technical description                                         |    |
| Multifix Air                                                  |    |
| Range                                                         | XX |
| Technical description                                         |    |
| Modulo                                                        |    |
| Range                                                         | XX |
| OptiLine 45 Installation System                               |    |
| Installation trunking                                         |    |
| The 45 direct Click-in installation system                    | XX |
| Presentation                                                  |    |
| Dimensions                                                    |    |
| Choice guide                                                  |    |
| Range                                                         | XX |
| Technical description                                         | XX |
| Poles Presentation                                            |    |
| Choice guide                                                  |    |
| Range                                                         |    |
| Technical description                                         |    |
| Posts                                                         |    |
| Presentation                                                  |    |
| Choice guideRange                                             |    |
| Technical description                                         |    |
| Floor outlet boxes                                            |    |
| Presentation                                                  |    |
| Range                                                         |    |
| Technical description                                         | XX |
| Presentation                                                  | XX |
| Range                                                         |    |
| Technical description                                         |    |
| Reference number overview                                     | XX |
| OptiLine 70 Installation System                               |    |
| Installation trunking                                         |    |
| The 45 direct Click-in installation system                    |    |
| Presentation                                                  |    |
| Cable capacity                                                |    |
| Choice guide                                                  |    |
| Range                                                         | XX |
| Technical description                                         | XX |
| Poles Presentation                                            | VV |
| Choice guide                                                  |    |
| Range                                                         |    |
| Technical description                                         |    |
| Posts                                                         |    |
| Presentation                                                  |    |
| Choice guideRange                                             |    |
| Technical description                                         |    |
| Service boxes                                                 |    |
| Presentation                                                  |    |
| Range                                                         |    |
| Technical description<br>Reference number overview            |    |
|                                                               |    |