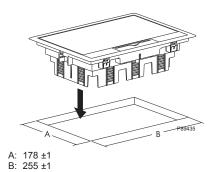

### Trunking

On the wall, high up or right down? Install our trunking wherever it suits your needs. Choose between several sizes in PVC or aluminium.

OptiLine includes smart solutions for stationary floor installations with plastic floor boxes, robust and easy to install.

### In floors

Floor boxes create access in the whole room and are "invisible" when not in use.