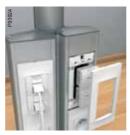

**Posts** Let power and networking be supplied under the floor, while giving the accessibility through stable and easy-to-mount outlet posts.

For premium access and design, choose from our wide range of flush mounted, turnable or pop-up service boxes.

### On floors

Posts give a neat and efficient installation on all types of floors.