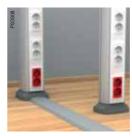

**Posts** Let power and networking be supplied under the floor, while giving the accessibility through stable and easy-to-mount outlet posts.

For premium access and design, choose from our wide range of flush mounted, turnable or pop-up service boxes.

### On floors

Posts give a neat and efficient installation on all types of floors.