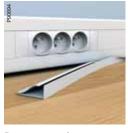

### Trunking

On the wall, high up or right down? Install our trunking wherever it suits your needs. Choose between several sizes in PVC or aluminium.

OptiLine includes smart solutions for stationary floor installations with plastic floor boxes, robust and easy to install.

On walls

Trunking for all needs in aluminium or PVC. A costefficient installation with high capacity.