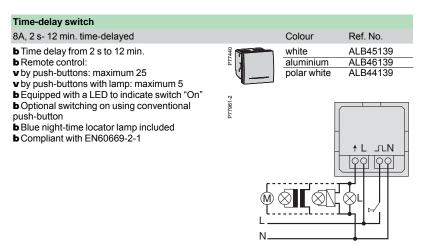

## **Energy Efficiency**

A KNX thermostat can be installed at an optional place in your OptiLine installation system to ensure a comfortable temperature in each room. Since it's just mounted in the OptiLine front, it's easy to move around if needed.

Easy to install
Click-in, tool-less installation
of accessories and Altira
products.

Energy efficiency
A KNX thermostat can be installed at an optional place in your OptiLine installation system to ensure a comfortable temperature in each room. Since it's just mounted in the OptiLine front, it's easy to move around if needed.

## **Energy Efficiency**

The KNX wall panel is a nicely designed and convenient control from which you can operate all functions and electricity in your office.

Use the Altira multi-purpose range for direct click-in in OptiLine 45, with adaptors for OptiLine 70, or for flush or surface mounting on walls. As today's commercial buildings live with constant change, Altira is a perfect companion. With the KNX-products, energy will be saved as well.

### **Energy efficiency**

The KNX wall panel is a nicely designed and convenient control from which you can operate all functions and electricity in your office.

Flush or surface wall mounting means total compatibility. The click-in system means faster work. Combine the 300 Altira modules with the KNX controls and get a slick and smart final touch.