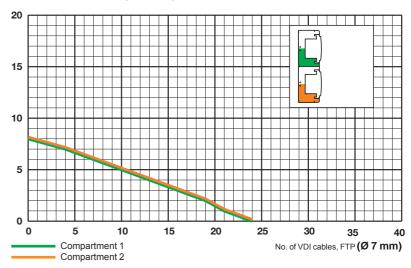

## For all types of wiring devices

The OptiLine 70 products are universal and can be fitted with Altira 45x45 modules, c/c 60 wiring devices or DIN-modules by means of adaptors.

On desks Service boxes, movable on the desk or hanging from under it, give high capacity close to the user.