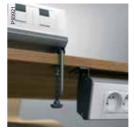

**Posts** Let power and networking be supplied under the floor, while giving the accessibility through stable and easy-to-mount outlet posts.

For premium access and design, choose from our wide range of flush mounted, turnable or pop-up service boxes.

### On floors

Posts give a neat and efficient installation on all types of floors.