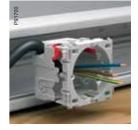

Direct click-in wiring devices

Altira offers a broad range of outlets, switches, VDI-outlets, electronics and KNX-products.

In or on desks
Service boxes, movable or
"invisibly" integrated in the

"invisibly" integrated in the desk, give high-capacity close to the user.

## **Tool-free connection**

Power: Just strip the wire and insert it. VDI: Easy and fast termination by IDC. Done-and-safe in one move!