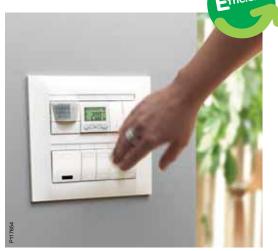

## **Energy Efficiency**

The KNX wall panel is a nicely designed and convenient control from which you can operate all functions and electricity in your office.

Use the Altira multi-purpose range for direct click-in in OptiLine 45, with adaptors for OptiLine 70, or for flush or surface mounting on walls. As today's commercial buildings live with constant change, Altira is a perfect companion. With the KNX-products, energy will be saved as well.

### **Energy efficiency**

The KNX wall panel is a nicely designed and convenient control from which you can operate all functions and electricity in your office.

Flush or surface wall mounting means total compatibility. The click-in system means faster work. Combine the 300 Altira modules with the KNX controls and get a slick and smart final touch.