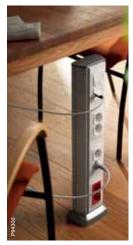

Direct click-in wiring devices

Altira offers a broad range of outlets, switches, VDI-outlets, electronics and KNX-products.

In or on desks
Service boxes, movable or
"invisibly" integrated in the

"invisibly" integrated in the desk, give high-capacity close to the user.

## For all types of wiring devices

The OptiLine 70 products are universal and can be fitted with Altira 45x45 modules, c/c 60 wiring devices or DIN-modules by means of adaptors.

On desks Service boxes, movable on the desk or hanging from under it, give high capacity close to the user.