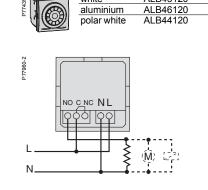

## **Energy Efficiency**

A KNX thermostat can be installed at an optional place in your OptiLine installation system to ensure a comfortable temperature in each room. Since it's just mounted in the OptiLine front, it's easy to move around if needed.

Easy to install
Click-in, tool-less installation
of accessories and Altira
products.

Energy efficiency
A KNX thermostat can be installed at an optional place in your OptiLine installation system to ensure a comfortable temperature in each room. Since it's just mounted in the OptiLine front, it's easy to move around if needed.

## **Energy Efficiency**

The KNX wall panel is a nicely designed and convenient control from which you can operate all functions and electricity in your office.

Use the Altira multi-purpose range for direct click-in in OptiLine 45, with adaptors for OptiLine 70, or for flush or surface mounting on walls. As today's commercial buildings live with constant change, Altira is a perfect companion. With the KNX-products, energy will be saved as well.

### **Energy efficiency**

The KNX wall panel is a nicely designed and convenient control from which you can operate all functions and electricity in your office.

Flush or surface wall mounting means total compatibility. The click-in system means faster work. Combine the 300 Altira modules with the KNX controls and get a slick and smart final touch.