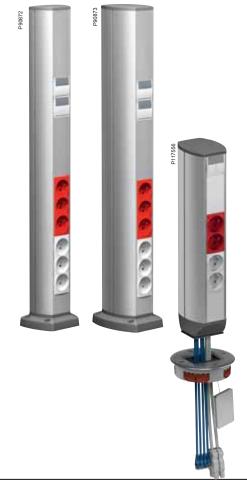

**Posts** Let power and networking be supplied under the floor, while giving the accessibility through stable and easy-to-mount outlet posts.

For premium access and design, choose from our wide range of flush mounted, turnable or pop-up service boxes.

### On floors

Posts give a neat and efficient installation on all types of floors.

On walls
Trunking for all needs in
aluminium or PVC. A costefficient installation with high
capacity.

On floors

Posts give a neat and efficient installation on all types of floors.

Homogeneous design The OptiLine 70 adaptors make it possible to use Altira coloured cover frames for walls also in e.g. the trunking.