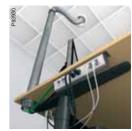

## Anywhere in the room

Poles offer a very flexible solution. The freestanding poles are movable within a radius of 1.5 metres from the connection point in the ceiling.

The 45 direct Click-in installation system

## Anywhere in the room

Poles offer a very flexible solution. The freestanding poles are movable within a radius of 1.5 metres from the connection point in the ceiling.