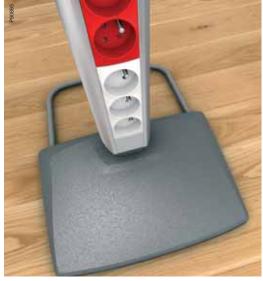

**Posts** Let power and networking be supplied under the floor, while giving the accessibility through stable and easy-to-mount outlet posts.

For premium access and design, choose from our wide range of flush mounted, turnable or pop-up service boxes.

### On floors

Posts give a neat and efficient installation on all types of floors.