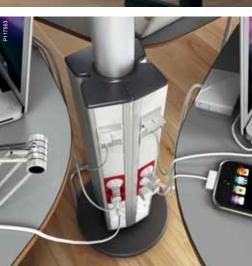

**Posts** Let power and networking be supplied under the floor, while giving the accessibility through stable and easy-to-mount outlet posts.

For premium access and design, choose from our wide range of flush mounted, turnable or pop-up service boxes.

### On floors

Posts give a neat and efficient installation on all types of floors.

## Anywhere in the room

Poles offer a very flexible solution. The freestanding poles are movable within a radius of 1.5 metres from the connection point in the ceiling.