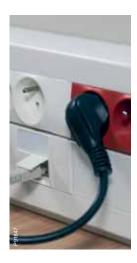

## **Tool-free connection**

Power: Just strip the wire and insert it. VDI: Easy and fast termination by IDC. Done-and-safe in one move!