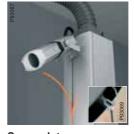

**Posts** Let power and networking be supplied under the floor, while giving the accessibility through stable and easy-to-mount outlet posts.

For premium access and design, choose from our wide range of flush mounted, turnable or pop-up service boxes.

### On floors

Posts give a neat and efficient installation on all types of floors.