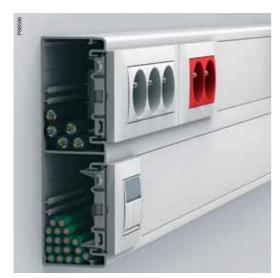

### Trunking

On the wall, high up or right down? Install our trunking wherever it suits your needs. Choose between several sizes in PVC or aluminium.

OptiLine includes smart solutions for stationary floor installations with plastic floor boxes, robust and easy to install.

On walls

Trunking for all needs in aluminium or PVC. A costefficient installation with high capacity.

On walls
Trunking for all needs in
aluminium or PVC. A costefficient installation with high
capacity.

On floors

Posts give a neat and efficient installation on all types of floors.

Homogeneous design The OptiLine 70 adaptors make it possible to use Altira coloured cover frames for walls also in e.g. the trunking.