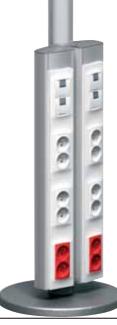

**Posts** Let power and networking be supplied under the floor, while giving the accessibility through stable and easy-to-mount outlet posts.

For premium access and design, choose from our wide range of flush mounted, turnable or pop-up service boxes.

### On floors

Posts give a neat and efficient installation on all types of floors.