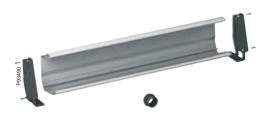

### Trunking

On the wall, high up or right down? Install our trunking wherever it suits your needs. Choose between several sizes in PVC or aluminium.

OptiLine includes smart solutions for stationary floor installations with plastic floor boxes, robust and easy to install.

**Posts** Let power and networking be supplied under the floor, while giving the accessibility through stable and easy-to-mount outlet posts.

For premium access and design, choose from our wide range of flush mounted, turnable or pop-up service boxes.