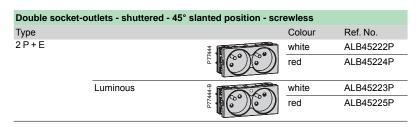

## A range for all needs

Altira offers more than 300 wiring device items including socket-outlets, data sockets, KNX-products and electronics like thermostats, movement detectors, dimmers and timers.