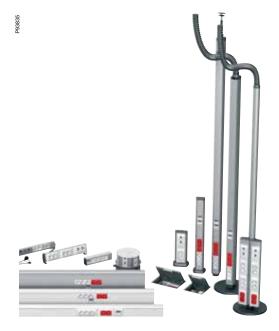

**Posts** Let power and networking be supplied under the floor, while giving the accessibility through stable and easy-to-mount outlet posts.

For premium access and design, choose from our wide range of flush mounted, turnable or pop-up service boxes.

### On floors

Posts give a neat and efficient installation on all types of floors.

## Anywhere in the room

Poles offer a very flexible solution. The freestanding poles are movable within a radius of 1.5 metres from the connection point in the ceiling.