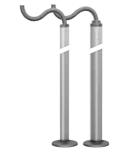

## Anywhere in the room

Poles offer a very flexible solution. The freestanding poles are movable within a radius of 1.5 metres from the connection point in the ceiling.

The 45 direct Click-in installation system

## Anywhere in the room

Poles offer a very flexible solution. The freestanding poles are movable within a radius of 1.5 metres from the connection point in the ceiling.