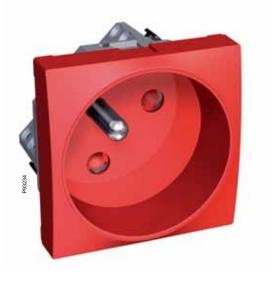

Direct click-in wiring devices

Altira offers a broad range of outlets, switches, VDI-outlets, electronics and KNX-products.

In or on desks
Service boxes, movable or
"invisibly" integrated in the

"invisibly" integrated in the desk, give high-capacity close to the user.

## A range for all needs

Altira offers more than 300 wiring device items including socket-outlets, data sockets, KNX-products and electronics like thermostats, movement detectors, dimmers and timers.