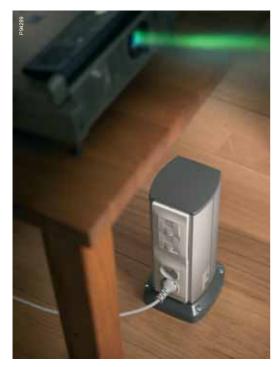

Direct click-in wiring devices

Altira offers a broad range of outlets, switches, VDI-outlets, electronics and KNX-products.

In or on desks
Service boxes, movable or
"invisibly" integrated in the

"invisibly" integrated in the desk, give high-capacity close to the user.

## For all types of wiring devices

The OptiLine 70 products are universal and can be fitted with Altira 45x45 modules, c/c 60 wiring devices or DIN-modules by means of adaptors.

On desks Service boxes, movable on the desk or hanging from under it, give high capacity close to the user.