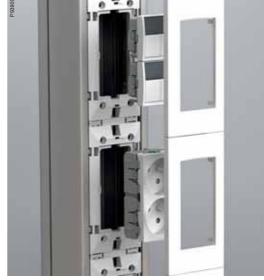

## For all types of wiring devices

The OptiLine 70 products are universal and can be fitted with Altira 45x45 modules, c/c 60 wiring devices or DIN-modules by means of adaptors.

On desks Service boxes, movable on the desk or hanging from under it, give high capacity close to the user.

A universal and very flexible system with a spacious 70 mm front opening. Use the adaptors to fit Altira or any type of wiring device. The clever adaptors and boxes give increased safety and several installation benefits.

Secure adaptors
Adaptors with a very
secure click-in interface.
Nice final result and improved pull-out force.

Safe and reliable High-quality materials. Technically advanced. Follows all standards.

Clever boxes
Easy strain relief. Easy
to create loop-through for
3-phase distribution. Easy to
terminate shields.