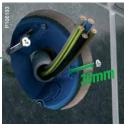

## **Tool-free connection**

Power: Just strip the wire and insert it. VDI: Easy and fast termination by IDC. Done-and-safe in one move!