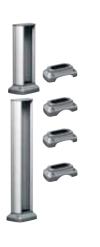

### On floors

Posts give a neat and efficient installation on all types of floors.

On walls
Trunking for all needs in
aluminium or PVC. A costefficient installation with high
capacity.

On floors

Posts give a neat and efficient installation on all types of floors.

Homogeneous design The OptiLine 70 adaptors make it possible to use Altira coloured cover frames for walls also in e.g. the trunking.