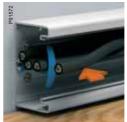

### Trunking

On the wall, high up or right down? Install our trunking wherever it suits your needs. Choose between several sizes in PVC or aluminium.

OptiLine includes smart solutions for stationary floor installations with plastic floor boxes, robust and easy to install.

**Posts** Let power and networking be supplied under the floor, while giving the accessibility through stable and easy-to-mount outlet posts.

For premium access and design, choose from our wide range of flush mounted, turnable or pop-up service boxes.