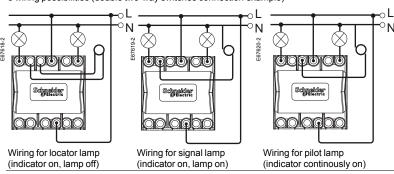

. No. |
| One-way push-button : normally open         | P125023 | white       | ALB45060 |
|                                             |         | aluminium   | ALB46060 |
|                                             |         | polar white | ALB44060 |
| Double one-way push-button : normally open  | P125027 | white       | ALB45063 |
|                                             |         | aluminium   | ALB46063 |
|                                             |         | polar white | ALB44063 |
| Two-way switch + one-way push-button 16 A:  | P125027 | white       | ALB45065 |
| normally open or closed according to wiring |         | aluminium   | ALB46065 |
|                                             |         | polar white | ALB44065 |

## 10 A - 250 V AC luminous push-buttons





### Roller blinds 10 / 16 A - 250 V AC

| Roller blinds contro                  | ol                                                                     |         |             |          |
|---------------------------------------|------------------------------------------------------------------------|---------|-------------|----------|
| Туре                                  |                                                                        |         | Colour      | Ref. No. |
| 16 A one-way roller blinds switch (1) | Raise/Lower control of roller blinds by latched order                  | P125030 | white       | ALB45087 |
|                                       |                                                                        |         | aluminium   | ALB46087 |
|