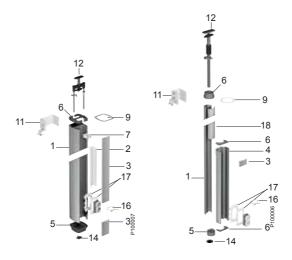

### Trunking

On the wall, high up or right down? Install our trunking wherever it suits your needs. Choose between several sizes in PVC or aluminium.

OptiLine includes smart solutions for stationary floor installations with plastic floor boxes, robust and easy to install.

**Posts** Let power and networking be supplied under the floor, while giving the accessibility through stable and easy-to-mount outlet posts.

For premium access and design, choose from our wide range of flush mounted, turnable or pop-up service boxes.

## OptiLine & Altira

The Click-in System

## Anywhere in the room

Poles offer a very flexible solution. The freestanding poles are movable within a radius of 1.5 metres from the connection point in the ceiling.

The 45 direct Click-in installation system

Direct click-in wiring devices

Altira offers a broad range of outlets, switches, VDI-outlets, electronics and KNX-products.

In or on desks
Service boxes, movable or
"invisibly" integrated in the

"invisibly" integrated in the desk, give high-capacity close to the user.

On walls

Trunking for all needs in aluminium or PVC. A costefficient installation with high capacity.

### In floors

Floor boxes create access in the whole room and are "invisible" when not in use.

### On floors

Posts give a neat and efficient installation on all types of floors.