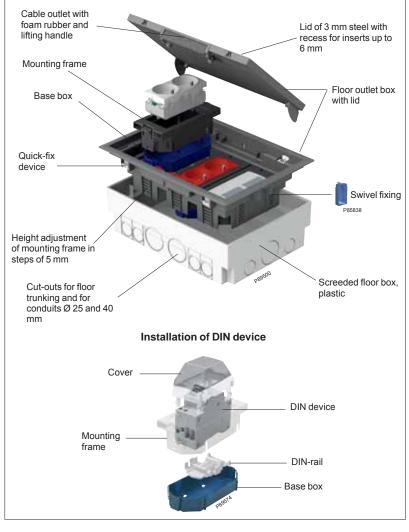

### In floors

Floor boxes create access in the whole room and are "invisible" when not in use.