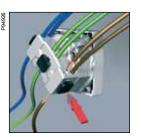

## **Tool-free connection**

Power: Just strip the wire and insert it. VDI: Easy and fast termination by IDC. Done-and-safe in one move!