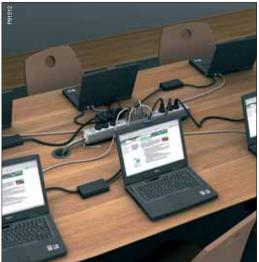

Direct click-in wiring devices

Altira offers a broad range of outlets, switches, VDI-outlets, electronics and KNX-products.

In or on desks
Service boxes, movable or
"invisibly" integrated in the

"invisibly" integrated in the desk, give high-capacity close to the user.

## For all types of wiring devices

The OptiLine 70 products are universal and can be fitted with Altira 45x45 modules, c/c 60 wiring devices or DIN-modules by means of adaptors.

On desks Service boxes, movable on the desk or hanging from under it, give high capacity close to the user.