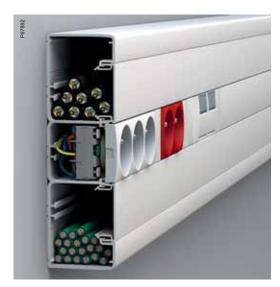

## For all types of wiring devices

The OptiLine 70 products are universal and can be fitted with Altira 45x45 modules, c/c 60 wiring devices or DIN-modules by means of adaptors.

On desks Service boxes, movable on the desk or hanging from under it, give high capacity close to the user.

A universal and very flexible system with a spacious 70 mm front opening. Use the adaptors to fit Altira or any type of wiring device. The clever adaptors and boxes give increased safety and several installation benefits.

Secure adaptors
Adaptors with a very
secure click-in interface.
Nice final result and improved pull-out force.

Safe and reliable High-quality materials. Technically advanced. Follows all standards.

Clever boxes
Easy strain relief. Easy
to create loop-through for
3-phase distribution. Easy to
terminate shields.