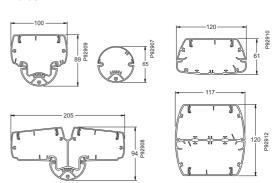

### Trunking

On the wall, high up or right down? Install our trunking wherever it suits your needs. Choose between several sizes in PVC or aluminium.

OptiLine includes smart solutions for stationary floor installations with plastic floor boxes, robust and easy to install.

**Posts** Let power and networking be supplied under the floor, while giving the accessibility through stable and easy-to-mount outlet posts.

For premium access and design, choose from our wide range of flush mounted, turnable or pop-up service boxes.