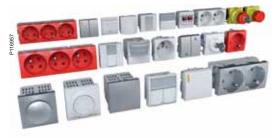

## A range for all needs

Altira offers more than 300 wiring device items including socket-outlets, data sockets, KNX-products and electronics like thermostats, movement detectors, dimmers and timers.

## Mix and match

Uniquely Altira: 18 colours to choose from, to add distinction to the installation.

## Colourful

Match any interior. Or create an accent. With Altira's choice of cover plates in 18 appropriate colours, you can always add distinction to the installation.

Use flush or surface mounted boxes. Use claws or screw fixings. Use the tool-less click-in system. Now you've discovered why Altira is so simple to install.