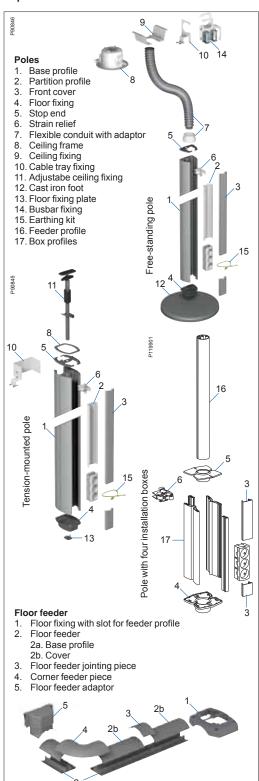

**Posts** Let power and networking be supplied under the floor, while giving the accessibility through stable and easy-to-mount outlet posts.

For premium access and design, choose from our wide range of flush mounted, turnable or pop-up service boxes.

### On floors

Posts give a neat and efficient installation on all types of floors.

On walls
Trunking for all needs in
aluminium or PVC. A costefficient installation with high
capacity.

On floors

Posts give a neat and efficient installation on all types of floors.

Homogeneous design The OptiLine 70 adaptors make it possible to use Altira coloured cover frames for walls also in e.g. the trunking.