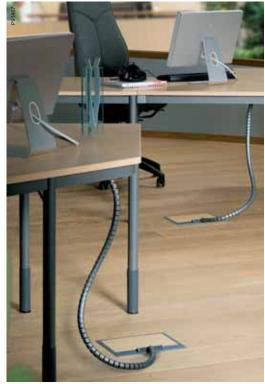

Direct click-in wiring devices

Altira offers a broad range of outlets, switches, VDI-outlets, electronics and KNX-products.

In or on desks
Service boxes, movable or
"invisibly" integrated in the

"invisibly" integrated in the desk, give high-capacity close to the user.

### In floors

Floor boxes create access in the whole room and are "invisible" when not in use.

### On floors

Posts give a neat and efficient installation on all types of floors.