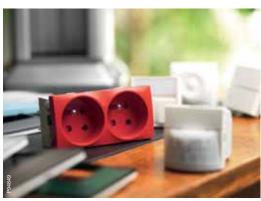

## A range for all needs

Altira offers more than 300 wiring device items including socket-outlets, data sockets, KNX-products and electronics like thermostats, movement detectors, dimmers and timers.

## Mix and match

Uniquely Altira: 18 colours to choose from, to add distinction to the installation.

## Colourful

Match any interior. Or create an accent. With Altira's choice of cover plates in 18 appropriate colours, you can always add distinction to the installation.

Use flush or surface mounted boxes. Use claws or screw fixings. Use the tool-less click-in system. Now you've discovered why Altira is so simple to install.