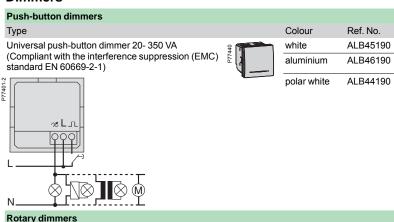

## **Comfort and safety** Dimmers, movement detectors.

thermostats, timers, KNX units... Discover Altira's wide range of products for increased comfort and safety.

### **Comfort and safety**

Dimmers, movement detectors, thermostats, timers... Discover Altira's wide range of products for increased comfort, safety and energy efficiency.