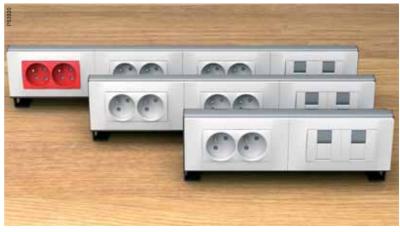

Direct click-in wiring devices

Altira offers a broad range of outlets, switches, VDI-outlets, electronics and KNX-products.

In or on desks
Service boxes, movable or
"invisibly" integrated in the

"invisibly" integrated in the desk, give high-capacity close to the user.

## For all types of wiring devices

The OptiLine 70 products are universal and can be fitted with Altira 45x45 modules, c/c 60 wiring devices or DIN-modules by means of adaptors.

On desks Service boxes, movable on the desk or hanging from under it, give high capacity close to the user.