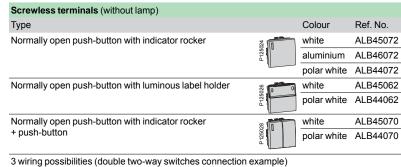

ef. No. |
| One-way push-button : normally open         | P125023 | white       | ALB45060 |
|                                             |         | aluminium   | ALB46060 |
|                                             |         | polar white | ALB44060 |
| Double one-way push-button : normally open  | P125027 | white       | ALB45063 |
|                                             |         | aluminium   | ALB46063 |
|                                             |         | polar white | ALB44063 |
| Two-way switch + one-way push-button 16 A:  | P125027 | white       | ALB45065 |
| normally open or closed according to wiring |         | aluminium   | ALB46065 |
|                                             |         | polar white | ALB44065 |

## 10 A - 250 V AC luminous push-buttons





### Roller blinds 10 / 16 A - 250 V AC

| Roller blinds contro                  | ol                                                                     |         |             |          |
|---------------------------------------|------------------------------------------------------------------------|---------|-------------|----------|
| Туре                                  |                                                                        |         | Colour      | Ref. No. |
| 16 A one-way roller blinds switch (1) | Raise/Lower control of roller blinds by latched order                  | P125030 | white       | ALB45087 |
|                                       |                                                                        |         | aluminium   | ALB46087 |
|