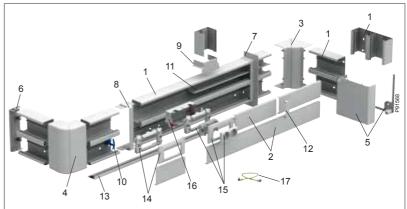

## OptiLine & Altira

The Click-in System

## Full access...

## Anywhere in the room

Poles offer a very flexible solution. The freestanding poles are movable within a radius of 1.5 metres from the connection point in the ceiling.

The 45 direct Click-in installation system