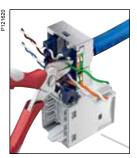

## **Tool-free connection**

Power: Just strip the wire and insert it. VDI: Easy and fast termination by IDC. Done-and-safe in one move!