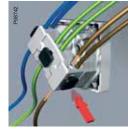

## **Tool-free connection**

Power: Just strip the wire and insert it. VDI: Easy and fast termination by IDC. Done-and-safe in one move!