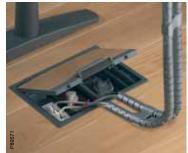

### In floors

Floor boxes create access in the whole room and are "invisible" when not in use.