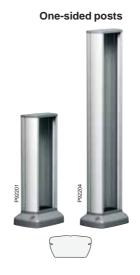

**Posts** Let power and networking be supplied under the floor, while giving the accessibility through stable and easy-to-mount outlet posts.

For premium access and design, choose from our wide range of flush mounted, turnable or pop-up service boxes.

### On floors

Posts give a neat and efficient installation on all types of floors.

On walls
Trunking for all needs in
aluminium or PVC. A costefficient installation with high
capacity.

On floors

Posts give a neat and efficient installation on all types of floors.

Homogeneous design The OptiLine 70 adaptors make it possible to use Altira coloured cover frames for walls also in e.g. the trunking.