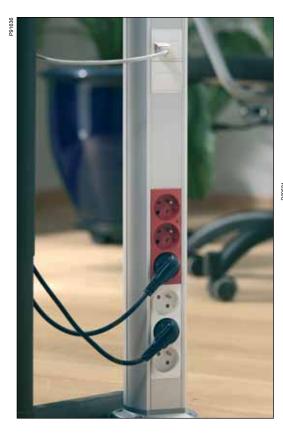

**Posts** Let power and networking be supplied under the floor, while giving the accessibility through stable and easy-to-mount outlet posts.

For premium access and design, choose from our wide range of flush mounted, turnable or pop-up service boxes.

### On floors

Posts give a neat and efficient installation on all types of floors.