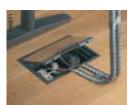

### In floors

Floor boxes create access in the whole room and are "invisible" when not in use.