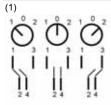

| Colour      | Ref. No. |
| 16 A one-way                    | <b>b</b> 3 positions with neutral position                                                                                 | 1423 | white       | ALB45030 |
| key switch<br>3-positions (1)   | <b>b</b> Latched action in the 3 positions<br><b>b</b> Extraction of key in the 3 positions<br><b>b</b> Key type: KN n°640 |      | polar white | ALB44030 |
| 10 A one-way<br>key push-button | <b>b</b> 3 positions with neutral position<br><b>b</b> Latched action in central position                                  |      | white       | ALB45031 |
| 3-positions (1)                 | <b>b</b> Extraction of key in the neutral position <b>b</b> Key type: RONIS n°601                                          |      | polar white | ALB44031 |



| 10 A one-way emergency key push-button       | P83423 |             | ALB45032 |
|----------------------------------------------|--------|-------------|----------|
| 10 A one-way emergency PB 1/4 lap unlock     | P93424 |             | ALB45033 |
| 10 A two-way key card switch (2)             | P93424 | white       | ALB45035 |
|                                              | 86     | polar white | ALB44035 |
| 10 A One-way and two-way key card switch (3) | \$ \$  | white       | ALB45036 |
|                                              | P77495 | polar white | ALB44036 |

- b Allows a circuit to be switched on by the insertion of a card-key
  b Power supply 230 V AC.
  b 10 A for resistive loads and 2A for motors
  b Fluorescent tubes with magnetic ballast: 1000 W
  b Relays and VMC: