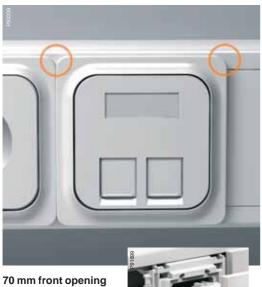

A universal and very flexible system with a spacious 70 mm front opening. Use the adaptors to fit Altira or any type of wiring device. The clever adaptors and boxes give increased safety and several installation benefits.