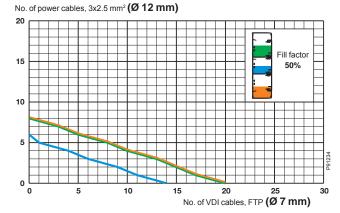

## For all types of wiring devices

The OptiLine 70 products are universal and can be fitted with Altira 45x45 modules, c/c 60 wiring devices or DIN-modules by means of adaptors.

On desks Service boxes, movable on the desk or hanging from under it, give high capacity close to the user.

A universal and very flexible system with a spacious 70 mm front opening. Use the adaptors to fit Altira or any type of wiring device. The clever adaptors and boxes give increased safety and several installation benefits.