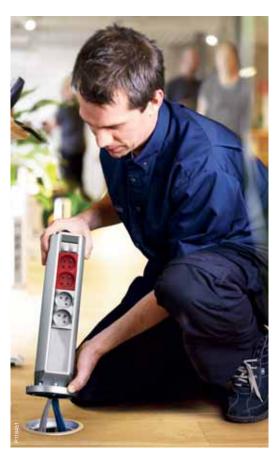

**Posts** Let power and networking be supplied under the floor, while giving the accessibility through stable and easy-to-mount outlet posts.

For premium access and design, choose from our wide range of flush mounted, turnable or pop-up service boxes.

### On floors

Posts give a neat and efficient installation on all types of floors.

On walls
Trunking for all needs in
aluminium or PVC. A costefficient installation with high
capacity.

On floors

Posts give a neat and efficient installation on all types of floors.

Homogeneous design The OptiLine 70 adaptors make it possible to use Altira coloured cover frames for walls also in e.g. the trunking.