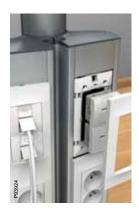

## For all types of wiring devices

The OptiLine 70 products are universal and can be fitted with Altira 45x45 modules, c/c 60 wiring devices or DIN-modules by means of adaptors.

On desks Service boxes, movable on the desk or hanging from under it, give high capacity close to the user.

On walls
Trunking for all needs in
aluminium or PVC. A costefficient installation with high
capacity.

On floors

Posts give a neat and efficient installation on all types of floors.

Homogeneous design The OptiLine 70 adaptors make it possible to use Altira coloured cover frames for walls also in e.g. the trunking.