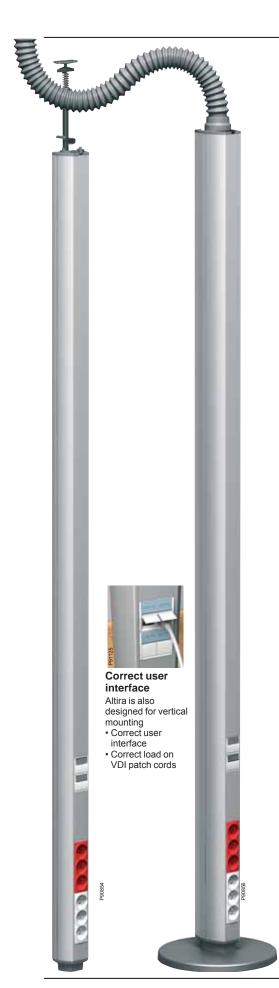

## **Energy Efficiency**

A KNX thermostat can be installed at an optional place in your OptiLine installation system to ensure a comfortable temperature in each room. Since it's just mounted in the OptiLine front, it's easy to move around if needed.

Easy to install
Click-in, tool-less installation
of accessories and Altira
products.

Energy efficiency
A KNX thermostat can be installed at an optional place in your OptiLine installation system to ensure a comfortable temperature in each room. Since it's just mounted in the OptiLine front, it's easy to move around if needed.