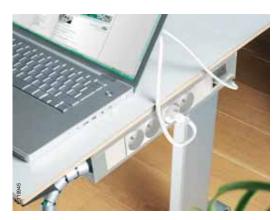

OptiLine & Altira Click-in system give you total access and full control at an arm's length. At every desk and table.

Extendable in just a few hours.

Direct click-in wiring devices

Altira offers a broad range of outlets, switches, VDI-outlets, electronics and KNX-products.

In or on desks
Service boxes, movable or
"invisibly" integrated in the

"invisibly" integrated in the desk, give high-capacity close to the user.

## For all types of wiring devices

The OptiLine 70 products are universal and can be fitted with Altira 45x45 modules, c/c 60 wiring devices or DIN-modules by means of adaptors.

On desks Service boxes, movable on the desk or hanging from under it, give high capacity close to the user.