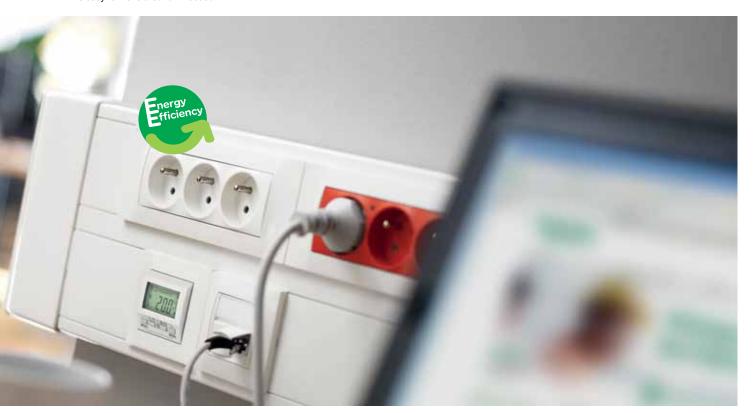

## **Energy Efficiency**

The KNX wall panel is a nicely designed and convenient control from which you can operate all functions and electricity in your office.

Use the Altira multi-purpose range for direct click-in in OptiLine 45, with adaptors for OptiLine 70, or for flush or surface mounting on walls. As today's commercial buildings live with constant change, Altira is a perfect companion. With the KNX-products, energy will be saved as well.

### **Energy efficiency**

The KNX wall panel is a nicely designed and convenient control from which you can operate all functions and electricity in your office.

Flush or surface wall mounting means total compatibility. The click-in system means faster work. Combine the 300 Altira modules with the KNX controls and get a slick and smart final touch.