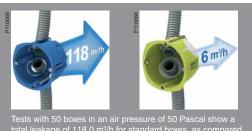

e elastic sealing membranes, special tools and triple-threaded screws are some good examples of how this thought shapes our products.



#### Two depths

Choose the 40 mm box for ordinary devices. The 50 mm box can be used to make bypass connections behind the device or to install deeper devices.



#### Single or double

You will surely find a box to match your needs in the Multifix Air range.



#### Accessories

The smart hole saw, the box covers, DCL plugs and outlets, are some of the Multifix Plus accessories which are also perfectly compatible with the Multifix Air range.



#### The art of hole-making

The finish reveals the craftsmanship. Or the fact that you have discovered our special hole saw; a great tool which drills exact and sharp holes designed for the Multifix Air range.



Tests with 50 boxes in an air pressure of 50 Pascal show a total leakage of 118.0 m³/h for standard boxes, as compared to 5.7 m³/h for Multifix Air.

Thus, Multifix Air reduces the air leakage by 95% as compared to standard installation boxes.

## Multifix Air reduces air leakage with 95%

Multifix Air is really an energy efficient solution. The boxes reduce the air leakage by 95% compared to standard installation boxes! This means that conditioned or heated air will stay indoors instead of leaking out, giving considerably reduced costs for the house owner.



Don't be fooled by the lean and minimalistic design – these installation boxes are all jam-packed with innovations and ingenuity! Even if they may just look like pieces of plastic, every detail has its specific purpose aimed to mak