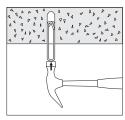

## **Tool-free connection**

Power: Just strip the wire and insert it. VDI: Easy and fast termination by IDC. Done-and-safe in one move!