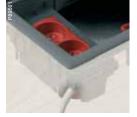

### In floors

Floor boxes create access in the whole room and are "invisible" when not in use.