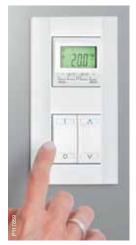

## **Energy Efficiency**

A KNX thermostat can be installed at an optional place in your OptiLine installation system to ensure a comfortable temperature in each room. Since it's just mounted in the OptiLine front, it's easy to move around if needed.

## **Energy Efficiency**

The KNX wall panel is a nicely designed and convenient control from which you can operate all functions and electricity in your office.

Use the Altira multi-purpose range for direct click-in in OptiLine 45, with adaptors for OptiLine 70, or for flush or surface mounting on walls. As today's commercial buildings live with constant change, Altira is a perfect companion. With the KNX-products, energy will be saved as well.

### **Energy efficiency**

The KNX wall panel is a nicely designed and convenient control from which you can operate all functions and electricity in your office.

Flush or surface wall mounting means total compatibility. The click-in system means faster work. Combine the 300 Altira modules with the KNX controls and get a slick and smart final touch.