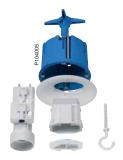

### In floors

Floor boxes create access in the whole room and are "invisible" when not in use.