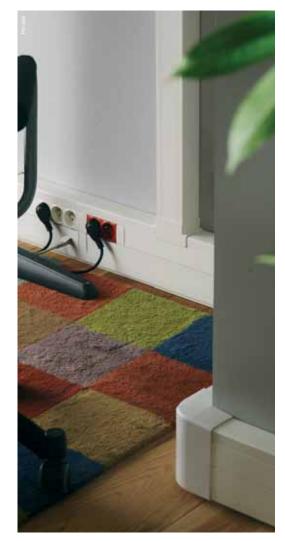

## **Energy Efficiency**

A KNX thermostat can be installed at an optional place in your OptiLine installation system to ensure a comfortable temperature in each room. Since it's just mounted in the OptiLine front, it's easy to move around if needed.

## **Energy Efficiency**

The KNX wall panel is a nicely designed and convenient control from which you can operate all functions and electricity in your office.

Use the Altira multi-purpose range for direct click-in in OptiLine 45, with adaptors for OptiLine 70, or for flush or surface mounting on walls. As today's commercial buildings live with constant change, Altira is a perfect companion. With the KNX-products, energy will be saved as well.

### **Energy efficiency**

The KNX wall panel is a nicely designed and convenient control from which you can operate all functions and electricity in your office.

Flush or surface wall mounting means total compatibility. The click-in system means faster work. Combine the 300 Altira modules with the KNX controls and get a slick and smart final touch.