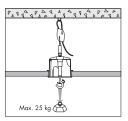

## Anywhere in the room

Poles offer a very flexible solution. The freestanding poles are movable within a radius of 1.5 metres from the connection point in the ceiling.

The 45 direct Click-in installation system

## Anywhere in the room

Poles offer a very flexible solution. The freestanding poles are movable within a radius of 1.5 metres from the connection point in the ceiling.