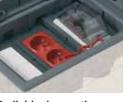

### In floors

Floor boxes create access in the whole room and are "invisible" when not in use.