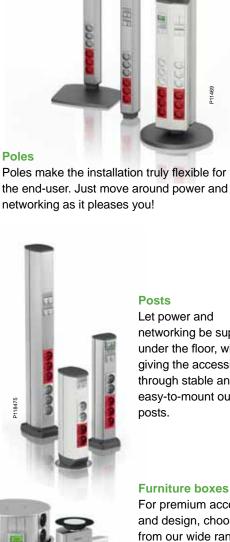

**Posts** Let power and networking be supplied under the floor, while giving the accessibility through stable and easy-to-mount outlet posts.

For premium access and design, choose from our wide range of flush mounted, turnable or pop-up service boxes.

### On floors

Posts give a neat and efficient installation on all types of floors.