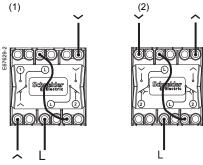

|         | aluminium   | ALB46087 |
|                                       |                                                                        |         | polar white | ALB44087 |
| 10 A roller blinds<br>push-button (2) | Raise/Lower control of blinds or automation device by pulse-type order | P125029 | white       | ALB45089 |
|                                       |                                                                        |         | aluminium   | ALB46089 |
|                                       |                                                                        |         | polar white | ALB44089 |
|                                       |                                                                        |         |             |          |



# Wiring devices















ALB45516



# **Accessories**

## Indicator rockers

To identify a device, simply replace the switch or single or double push-button cover plate by a label-holder or VMC labeled cover plate.

| Туре                        |               |         | Colour      | Ref. No. |
|-----------------------------|---------------|---------|-------------|----------|
| Rocker<br>with label-holder | 1 piece 45 mm | P125026 | white       | ALB45081 |
| with label-floidel          |               | P10     | polar white | ALB44081 |
| Rocker                      | 1 piece 45 mm | * 034   | white       | ALB45085 |
| with «VMC» marking          |               | P12503  | polar white | ALB44085 |

| Blind covers |                                        |        |