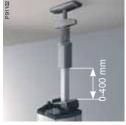

## Anywhere in the room

Poles offer a very flexible solution. The freestanding poles are movable within a radius of 1.5 metres from the connection point in the ceiling.

The 45 direct Click-in installation system

## Anywhere in the room

Poles offer a very flexible solution. The freestanding poles are movable within a radius of 1.5 metres from the connection point in the ceiling.