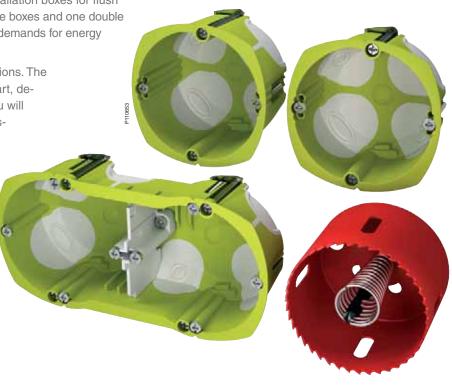

### In floors

Floor boxes create access in the whole room and are "invisible" when not in use.