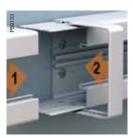

### Trunking

On the wall, high up or right down? Install our trunking wherever it suits your needs. Choose between several sizes in PVC or aluminium.

OptiLine includes smart solutions for stationary floor installations with plastic floor boxes, robust and easy to install.

On walls

Trunking for all needs in aluminium or PVC. A costefficient installation with high capacity.

On walls
Trunking for all needs in
aluminium or PVC. A costefficient installation with high
capacity.

On floors

Posts give a neat and efficient installation on all types of floors.

Homogeneous design The OptiLine 70 adaptors make it possible to use Altira coloured cover frames for walls also in e.g. the trunking.