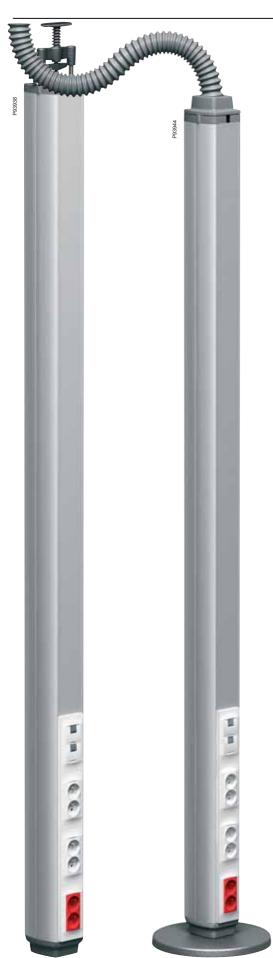

### On floors

Posts give a neat and efficient installation on all types of floors.

On walls
Trunking for all needs in
aluminium or PVC. A costefficient installation with high
capacity.

On floors

Posts give a neat and efficient installation on all types of floors.

Homogeneous design The OptiLine 70 adaptors make it possible to use Altira coloured cover frames for walls also in e.g. the trunking.