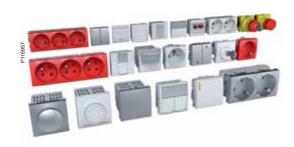

## A range for all needs

Altira offers more than 300 wiring device items including socket-outlets, data sockets, KNX-products and electronics like thermostats, movement detectors, dimmers and timers.

## **Comfort and safety** Dimmers, movement detectors.

thermostats, timers, KNX units... Discover Altira's wide range of products for increased comfort and safety.