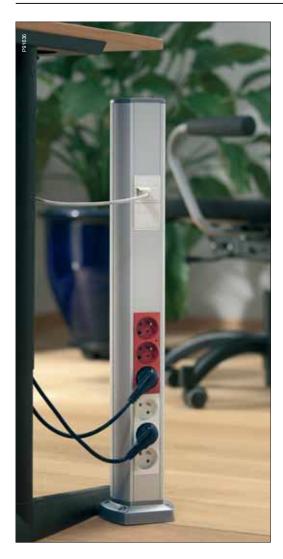

**Posts** Let power and networking be supplied under the floor, while giving the accessibility through stable and easy-to-mount outlet posts.

For premium access and design, choose from our wide range of flush mounted, turnable or pop-up service boxes.

### On floors

Posts give a neat and efficient installation on all types of floors.