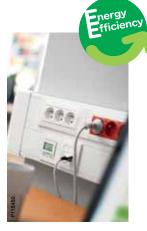

## **Energy Efficiency**

A KNX thermostat can be installed at an optional place in your OptiLine installation system to ensure a comfortable temperature in each room. Since it's just mounted in the OptiLine front, it's easy to move around if needed.

Easy to install
Click-in, tool-less installation
of accessories and Altira
products.

Energy efficiency
A KNX thermostat can be installed at an optional place in your OptiLine installation system to ensure a comfortable temperature in each room. Since it's just mounted in the OptiLine front, it's easy to move around if needed.

## **Energy Efficiency**

The KNX wall panel is a nicely designed and convenient control from which you can operate all functions and electricity in your office.

Use the Altira multi-purpose range for direct click-in in OptiLine 45, with adaptors for OptiLine 70, or for flush or surface mounting on walls. As today's commercial buildings live with constant change, Altira is a perfect companion. With the KNX-products, energy will be saved as well.

### **Energy efficiency**

The KNX wall panel is a nicely designed and convenient control from which you can operate all functions and electricity in your office.

Flush or surface wall mounting means total compatibility. The click-in system means faster work. Combine the 300 Altira modules with the KNX controls and get a slick and smart final touch.