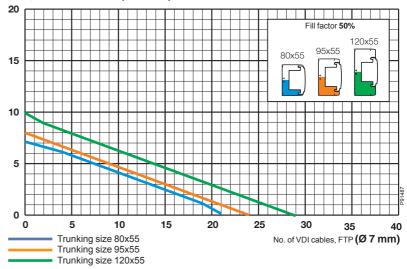

Direct click-in wiring devices

Altira offers a broad range of outlets, switches, VDI-outlets, electronics and KNX-products.

In or on desks
Service boxes, movable or
"invisibly" integrated in the

"invisibly" integrated in the desk, give high-capacity close to the user.

On walls

Trunking for all needs in aluminium or PVC. A costefficient installation with high capacity.