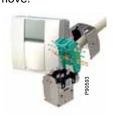

## **Energy Efficiency**

A KNX thermostat can be installed at an optional place in your OptiLine installation system to ensure a comfortable temperature in each room. Since it's just mounted in the OptiLine front, it's easy to move around if needed.

Easy to install
Click-in, tool-less installation
of accessories and Altira
products.

Energy efficiency
A KNX thermostat can be installed at an optional place in your OptiLine installation system to ensure a comfortable temperature in each room. Since it's just mounted in the OptiLine front, it's easy to move around if needed.