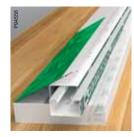

### Trunking

On the wall, high up or right down? Install our trunking wherever it suits your needs. Choose between several sizes in PVC or aluminium.

OptiLine includes smart solutions for stationary floor installations with plastic floor boxes, robust and easy to install.

On walls

Trunking for all needs in aluminium or PVC. A costefficient installation with high capacity.