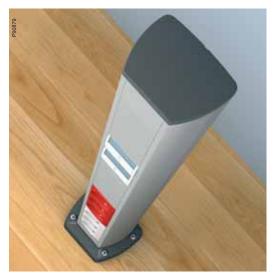

**Posts** Let power and networking be supplied under the floor, while giving the accessibility through stable and easy-to-mount outlet posts.

For premium access and design, choose from our wide range of flush mounted, turnable or pop-up service boxes.

### On floors

Posts give a neat and efficient installation on all types of floors.