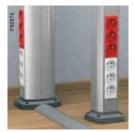

**Posts** Let power and networking be supplied under the floor, while giving the accessibility through stable and easy-to-mount outlet posts.

For premium access and design, choose from our wide range of flush mounted, turnable or pop-up service boxes.

### On floors

Posts give a neat and efficient installation on all types of floors.