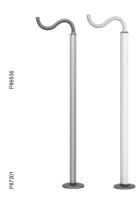

### On floors

Posts give a neat and efficient installation on all types of floors.

On walls
Trunking for all needs in
aluminium or PVC. A costefficient installation with high
capacity.

On floors

Posts give a neat and efficient installation on all types of floors.

Homogeneous design The OptiLine 70 adaptors make it possible to use Altira coloured cover frames for walls also in e.g. the trunking.