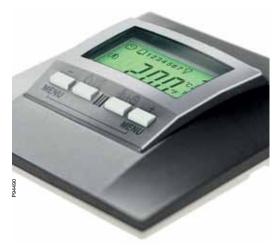

## **Energy Efficiency**

The KNX wall panel is a nicely designed and convenient control from which you can operate all functions and electricity in your office.

Use the Altira multi-purpose range for direct click-in in OptiLine 45, with adaptors for OptiLine 70, or for flush or surface mounting on walls. As today's commercial buildings live with constant change, Altira is a perfect companion. With the KNX-products, energy will be saved as well.

### **Energy efficiency**

The KNX wall panel is a nicely designed and convenient control from which you can operate all functions and electricity in your office.

Flush or surface wall mounting means total compatibility. The click-in system means faster work. Combine the 300 Altira modules with the KNX controls and get a slick and smart final touch.