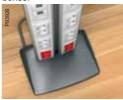

## For all types of wiring devices

The OptiLine 70 products are universal and can be fitted with Altira 45x45 modules, c/c 60 wiring devices or DIN-modules by means of adaptors.

On desks Service boxes, movable on the desk or hanging from under it, give high capacity close to the user.