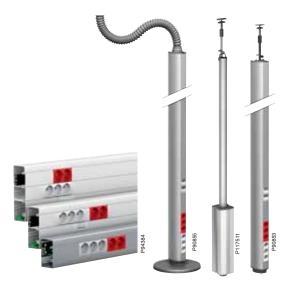

**Posts** Let power and networking be supplied under the floor, while giving the accessibility through stable and easy-to-mount outlet posts.

For premium access and design, choose from our wide range of flush mounted, turnable or pop-up service boxes.

## Anywhere in the room

Poles offer a very flexible solution. The freestanding poles are movable within a radius of 1.5 metres from the connection point in the ceiling.

The 45 direct Click-in installation system

### On floors

Posts give a neat and efficient installation on all types of floors.

## Anywhere in the room

Poles offer a very flexible solution. The freestanding poles are movable within a radius of 1.5 metres from the connection point in the ceiling.