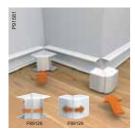

### On floors

Posts give a neat and efficient installation on all types of floors.

On walls
Trunking for all needs in
aluminium or PVC. A costefficient installation with high
capacity.

On floors

Posts give a neat and efficient installation on all types of floors.

Homogeneous design The OptiLine 70 adaptors make it possible to use Altira coloured cover frames for walls also in e.g. the trunking.