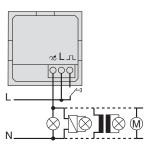

## **Energy Efficiency**

The KNX wall panel is a nicely designed and convenient control from which you can operate all functions and electricity in your office.

Use the Altira multi-purpose range for direct click-in in OptiLine 45, with adaptors for OptiLine 70, or for flush or surface mounting on walls. As today's commercial buildings live with constant change, Altira is a perfect companion. With the KNX-products, energy will be saved as well.

### **Energy efficiency**

The KNX wall panel is a nicely designed and convenient control from which you can operate all functions and electricity in your office.

Flush or surface wall mounting means total compatibility. The click-in system means faster work. Combine the 300 Altira modules with the KNX controls and get a slick and smart final touch.