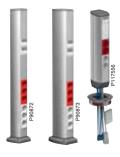

**Posts** Let power and networking be supplied under the floor, while giving the accessibility through stable and easy-to-mount outlet posts.

For premium access and design, choose from our wide range of flush mounted, turnable or pop-up service boxes.

### On floors

Posts give a neat and efficient installation on all types of floors.

On walls
Trunking for all needs in
aluminium or PVC. A costefficient installation with high
capacity.

On floors

Posts give a neat and efficient installation on all types of floors.

Homogeneous design The OptiLine 70 adaptors make it possible to use Altira coloured cover frames for walls also in e.g. the trunking.