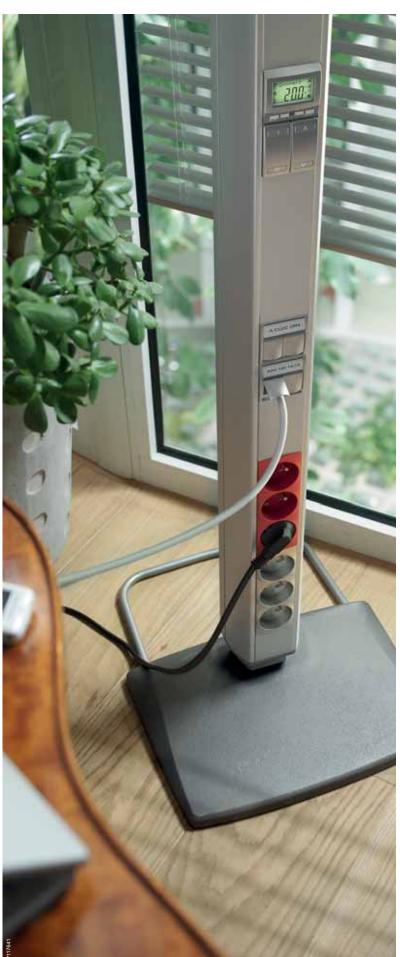

## **Energy Efficiency**

A KNX thermostat can be installed at an optional place in your OptiLine installation system to ensure a comfortable temperature in each room. Since it's just mounted in the OptiLine front, it's easy to move around if needed.

Environment-friendly
Only lead-free and cadmiumfree materials are used.
Most products are also
halogen-free.

Easy to install
Click-in, tool-less installation
of accessories and Altira
products.

Energy efficiency
By adding some KNX thermostats to your OptiLine
system you'll get the optimal
indoor climate. Since it's monitored locally from several
places, heating and cooling
will be perfectly adjusted.