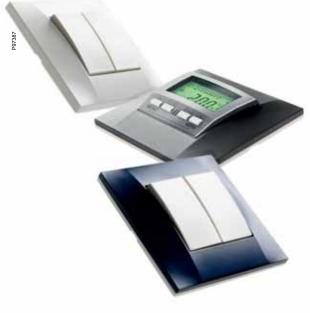

## **Energy Efficiency**

The KNX wall panel is a nicely designed and convenient control from which you can operate all functions and electricity in your office.

Use the Altira multi-purpose range for direct click-in in OptiLine 45, with adaptors for OptiLine 70, or for flush or surface mounting on walls. As today's commercial buildings live with constant change, Altira is a perfect companion. With the KNX-products, energy will be saved as well.

### **Energy efficiency**

The KNX wall panel is a nicely designed and convenient control from which you can operate all functions and electricity in your office.

Flush or surface wall mounting means total compatibility. The click-in system means faster work. Combine the 300 Altira modules with the KNX controls and get a slick and smart final touch.

## Colourful

Match any interior. Or create an accent. With Altira's choice of cover plates in 18 appropriate colours, you can always add distinction to the installation.

Use flush or surface mounted boxes. Use claws or screw fixings. Use the tool-less click-in system. Now you've discovered why Altira is so simple to install.