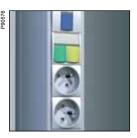

## **Energy Efficiency**

A KNX thermostat can be installed at an optional place in your OptiLine installation system to ensure a comfortable temperature in each room. Since it's just mounted in the OptiLine front, it's easy to move around if needed.

## **Energy Efficiency**

The KNX wall panel is a nicely designed and convenient control from which you can operate all functions and electricity in your office.

Use the Altira multi-purpose range for direct click-in in OptiLine 45, with adaptors for OptiLine 70, or for flush or surface mounting on walls. As today's commercial buildings live with constant change, Altira is a perfect companion. With the KNX-products, energy will be saved as well.

### **Energy efficiency**

The KNX wall panel is a nicely designed and convenient control from which you can operate all functions and electricity in your office.

Flush or surface wall mounting means total compatibility. The click-in system means faster work. Combine the 300 Altira modules with the KNX controls and get a slick and smart final touch.