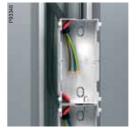

## **Tool-free connection**

Power: Just strip the wire and insert it. VDI: Easy and fast termination by IDC. Done-and-safe in one move!