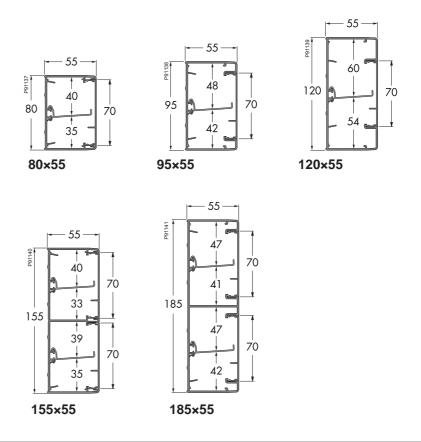

### In floors

Floor boxes create access in the whole room and are "invisible" when not in use.