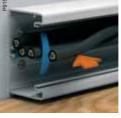

### Trunking

On the wall, high up or right down? Install our trunking wherever it suits your needs. Choose between several sizes in PVC or aluminium.

OptiLine includes smart solutions for stationary floor installations with plastic floor boxes, robust and easy to install.

**Posts** Let power and networking be supplied under the floor, while giving the accessibility through stable and easy-to-mount outlet posts.

For premium access and design, choose from our wide range of flush mounted, turnable or pop-up service boxes.