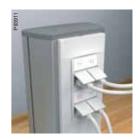

Direct click-in wiring devices

Altira offers a broad range of outlets, switches, VDI-outlets, electronics and KNX-products.

In or on desks
Service boxes, movable or
"invisibly" integrated in the

"invisibly" integrated in the desk, give high-capacity close to the user.

## For all types of wiring devices

The OptiLine 70 products are universal and can be fitted with Altira 45x45 modules, c/c 60 wiring devices or DIN-modules by means of adaptors.

On desks Service boxes, movable on the desk or hanging from under it, give high capacity close to the user.