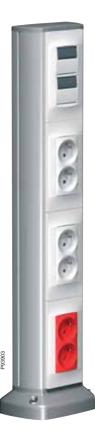

### On floors

Posts give a neat and efficient installation on all types of floors.

On walls
Trunking for all needs in
aluminium or PVC. A costefficient installation with high
capacity.

On floors

Posts give a neat and efficient installation on all types of floors.

Homogeneous design The OptiLine 70 adaptors make it possible to use Altira coloured cover frames for walls also in e.g. the trunking.