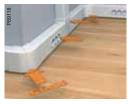

### In floors

Floor boxes create access in the whole room and are "invisible" when not in use.

### Trunking

On the wall, high up or right down? Install our trunking wherever it suits your needs. Choose between several sizes in PVC or aluminium.

OptiLine includes smart solutions for stationary floor installations with plastic floor boxes, robust and easy to install.