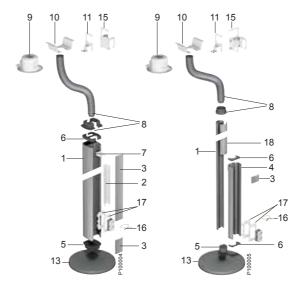

**Posts** Let power and networking be supplied under the floor, while giving the accessibility through stable and easy-to-mount outlet posts.

For premium access and design, choose from our wide range of flush mounted, turnable or pop-up service boxes.

## Anywhere in the room

Poles offer a very flexible solution. The freestanding poles are movable within a radius of 1.5 metres from the connection point in the ceiling.

The 45 direct Click-in installation system

Direct click-in wiring devices

Altira offers a broad range of outlets, switches, VDI-outlets, electronics and KNX-products.

In or on desks
Service boxes, movable or
"invisibly" integrated in the

"invisibly" integrated in the desk, give high-capacity close to the user.

### On floors

Posts give a neat and efficient installation on all types of floors.