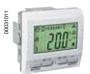

## **Energy Efficiency**

A KNX thermostat can be installed at an optional place in your OptiLine installation system to ensure a comfortable temperature in each room. Since it's just mounted in the OptiLine front, it's easy to move around if needed.

## **Energy Efficiency**

The KNX wall panel is a nicely designed and convenient control from which you can operate all functions and electricity in your office.

Use the Altira multi-purpose range for direct click-in in OptiLine 45, with adaptors for OptiLine 70, or for flush or surface mounting on walls. As today's commercial buildings live with constant change, Altira is a perfect companion. With the KNX-products, energy will be saved as well.

### **Energy efficiency**

The KNX wall panel is a nicely designed and convenient control from which you can operate all functions and electricity in your office.

Flush or surface wall mounting means total compatibility. The click-in system means faster work. Combine the 300 Altira modules with the KNX controls and get a slick and smart final touch.