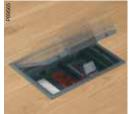

### In floors

Floor boxes create access in the whole room and are "invisible" when not in use.