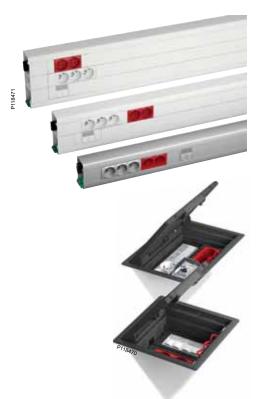

### Trunking

On the wall, high up or right down? Install our trunking wherever it suits your needs. Choose between several sizes in PVC or aluminium.

OptiLine includes smart solutions for stationary floor installations with plastic floor boxes, robust and easy to install.

On walls

Trunking for all needs in aluminium or PVC. A costefficient installation with high capacity.

On walls
Trunking for all needs in
aluminium or PVC. A costefficient installation with high
capacity.

On floors

Posts give a neat and efficient installation on all types of floors.

Homogeneous design The OptiLine 70 adaptors make it possible to use Altira coloured cover frames for walls also in e.g. the trunking.