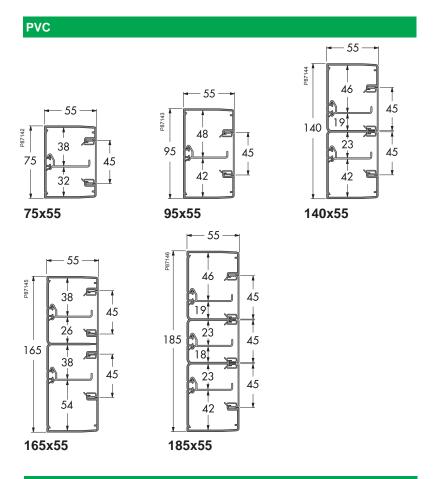

### Trunking

On the wall, high up or right down? Install our trunking wherever it suits your needs. Choose between several sizes in PVC or aluminium.

OptiLine includes smart solutions for stationary floor installations with plastic floor boxes, robust and easy to install.

On walls

Trunking for all needs in aluminium or PVC. A costefficient installation with high capacity.