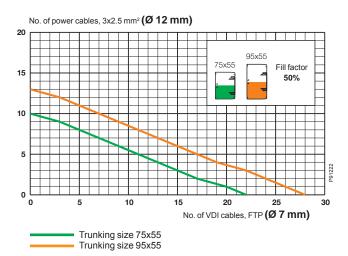

|
| mem           | Inner area           | Inner area           |
|               | 3508 mm <sup>2</sup> | 1754 mm <sup>2</sup> |
|               | 4505 mm <sup>2</sup> | 2253 mm <sup>2</sup> |

## 75x55 and 95x55 with Altira outlets

If the trunking is used as an installation trunking please use this guide to calculate the cable capacity.

| Com-          | Fill factor          |                      |
|---------------|----------------------|----------------------|
| part-<br>ment | 100%                 | 50%                  |
| mem           | Inner area           | Inner area           |
|               | 2385 mm <sup>2</sup> | 1193 mm <sup>2</sup> |
|               | 3382 mm <sup>2</sup> | 1691 mm <sup>2</sup> |
|               | 3302 11111           | 1031111111           |





#### 140x55 without outlets

If the trunking is used as a feeder trunking please use this guide to calculate the cable capacity.



| Com-          | Fill factor          |                      |
|---------------|----------------------|----------------------|
| part-<br>ment | 100%                 | 50%                  |
| mem           | Inner area           | Inner area           |
|               | 3303 mm <sup>2</sup> | 1652 mm <sup>2</sup> |
|               | 3303 mm <sup>2</sup> | 1652 mm <sup>2</sup> |



#### 140x55 with Altira outlets

If the trunking is used as an installation trunking please use this guide to calculate the cable capacity.

| Com-          | Fill factor          |                      |
|---------------|----------------------|----------------------|
| part-<