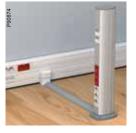

### On floors

Posts give a neat and efficient installation on all types of floors.

On walls
Trunking for all needs in
aluminium or PVC. A costefficient installation with high
capacity.

On floors

Posts give a neat and efficient installation on all types of floors.

Homogeneous design The OptiLine 70 adaptors make it possible to use Altira coloured cover frames for walls also in e.g. the trunking.