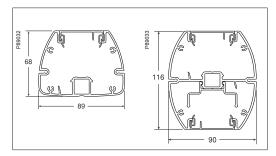

### Trunking

On the wall, high up or right down? Install our trunking wherever it suits your needs. Choose between several sizes in PVC or aluminium.

OptiLine includes smart solutions for stationary floor installations with plastic floor boxes, robust and easy to install.

### In floors

Floor boxes create access in the whole room and are "invisible" when not in use.