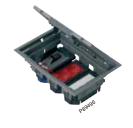

### In floors

Floor boxes create access in the whole room and are "invisible" when not in use.