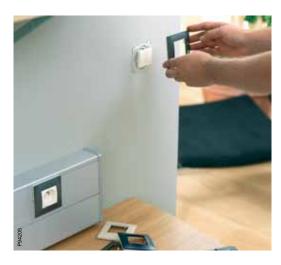

## **Energy Efficiency**

A KNX thermostat can be installed at an optional place in your OptiLine installation system to ensure a comfortable temperature in each room. Since it's just mounted in the OptiLine front, it's easy to move around if needed.

Easy to install
Click-in, tool-less installation
of accessories and Altira
products.

Energy efficiency
A KNX thermostat can be installed at an optional place in your OptiLine installation system to ensure a comfortable temperature in each room. Since it's just mounted in the OptiLine front, it's easy to move around if needed.