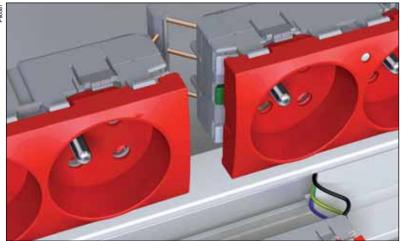

Direct click-in wiring devices

Altira offers a broad range of outlets, switches, VDI-outlets, electronics and KNX-products.

In or on desks
Service boxes, movable or
"invisibly" integrated in the

"invisibly" integrated in the desk, give high-capacity close to the user.

## Homogeneous design

Altira wiring devices can also be installed in or on walls to get a homogeneous design in the whole room.

A full range 45-system that brings the best of reliability, style and slimmed design together. Easy and quick installation with direct click-in of Altira wiring devices.

## Click-in to the future

With Altira, all functions are available in the 45x45 mm standard. Just one reference number, delivered in one piece and installed in one move. This is the easy way, leading you quicker to the future. With a click.

## A range for all needs

Altira offers more than 300 wiring device items including socket-outlets, data sockets, KNX-products and electronics like thermostats, movement detectors, dimmers and timers.