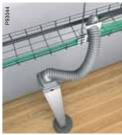

### Trunking

On the wall, high up or right down? Install our trunking wherever it suits your needs. Choose between several sizes in PVC or aluminium.

OptiLine includes smart solutions for stationary floor installations with plastic floor boxes, robust and easy to install.

**Posts** Let power and networking be supplied under the floor, while giving the accessibility through stable and easy-to-mount outlet posts.

For premium access and design, choose from our wide range of flush mounted, turnable or pop-up service boxes.

### In floors

Floor boxes create access in the whole room and are "invisible" when not in use.

### On floors

Posts give a neat and efficient installation on all types of floors.