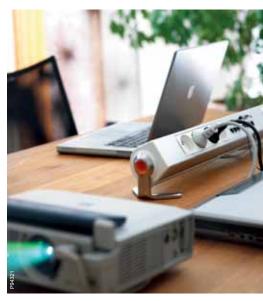

OptiLine & Altira Click-in system give you total access and full control at an arm's length. At every desk and table.

Extendable in just a few hours.

**Posts** Let power and networking be supplied under the floor, while giving the accessibility through stable and easy-to-mount outlet posts.

For premium access and design, choose from our wide range of flush mounted, turnable or pop-up service boxes.