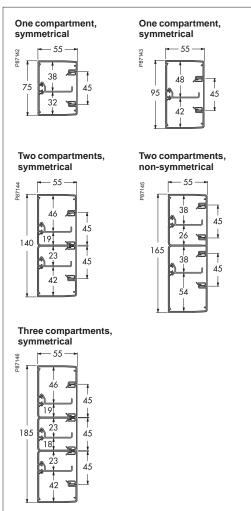

## Wiring devices Quick selection guide

| Choice of installation components                             | XX |
|---------------------------------------------------------------|----|
| Altira                                                        |    |
| Presentation                                                  |    |
| InsertsAntibacterial inserts                                  |    |
| For KNX system                                                |    |
| Cover frames and plastic fixing frames                        |    |
| Cover frames and zamak fixing frames                          |    |
| Cover frames and plastic fixing frames with protection covers |    |
| Boxes and accessories                                         | XX |
| Reference number overview                                     | XX |
| Multifix Plus Range                                           | V  |
| Technical description                                         |    |
| Multifix Air                                                  |    |
| Range                                                         | XX |
| Technical description                                         |    |
| Modulo                                                        |    |
| Range                                                         | XX |
| OptiLine 45 Installation System                               |    |
| Installation trunking                                         |    |
| The 45 direct Click-in installation system                    | XX |
| Presentation                                                  |    |
| Dimensions                                                    |    |
| Choice guide                                                  |    |
| Range                                                         | XX |
| Technical description                                         | XX |
| Poles Presentation                                            |    |
| Choice guide                                                  |    |
| Range                                                         |    |
| Technical description                                         |    |
| Posts                                                         |    |
| Presentation                                                  |    |
| Choice guideRange                                             |    |
| Technical description                                         |    |
| Floor outlet boxes                                            |    |
| Presentation                                                  |    |
| Range                                                         |    |
| Technical description                                         | XX |
| Presentation                                                  | XX |
| Range                                                         |    |
| Technical description                                         |    |
| Reference number overview                                     | XX |
| OptiLine 70 Installation System                               |    |
| Installation trunking                                         |    |
| The 45 direct Click-in installation system                    |    |
| Presentation                                                  |    |
| Cable capacity                                                |    |
| Choice guide                                                  |    |
| Range                                                         | XX |
| Technical description                                         | XX |
| Poles Presentation                                            | VV |
| Choice guide                                                  |    |
| Range                                                         |    |
| Technical description                                         |    |
| Posts                                                         |    |
| Presentation                                                  |    |
| Choice guideRange                                             |    |
| Technical description                                         |    |
| Service boxes                                                 |    |
| Presentation                                                  |    |
| Range                                                         |    |
| Technical description<br>Reference number overview            |    |
|                                                               |    |