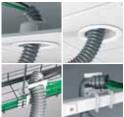

### Trunking

On the wall, high up or right down? Install our trunking wherever it suits your needs. Choose between several sizes in PVC or aluminium.

OptiLine includes smart solutions for stationary floor installations with plastic floor boxes, robust and easy to install.

On walls

Trunking for all needs in aluminium or PVC. A costefficient installation with high capacity.

On walls
Trunking for all needs in
aluminium or PVC. A costefficient installation with high
capacity.

On floors

Posts give a neat and efficient installation on all types of floors.

Homogeneous design The OptiLine 70 adaptors make it possible to use Altira coloured cover frames for walls also in e.g. the trunking.