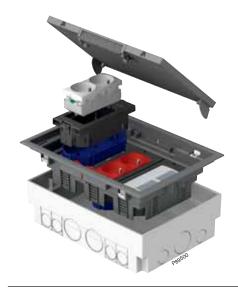

### Trunking

On the wall, high up or right down? Install our trunking wherever it suits your needs. Choose between several sizes in PVC or aluminium.

OptiLine includes smart solutions for stationary floor installations with plastic floor boxes, robust and easy to install.

**Posts** Let power and networking be supplied under the floor, while giving the accessibility through stable and easy-to-mount outlet posts.

For premium access and design, choose from our wide range of flush mounted, turnable or pop-up service boxes.

### In floors

Floor boxes create access in the whole room and are "invisible" when not in use.

### On floors

Posts give a neat and efficient installation on all types of floors.