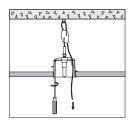

**Posts** Let power and networking be supplied under the floor, while giving the accessibility through stable and easy-to-mount outlet posts.

For premium access and design, choose from our wide range of flush mounted, turnable or pop-up service boxes.

### On floors

Posts give a neat and efficient installation on all types of floors.