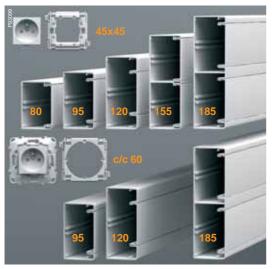

### Trunking

On the wall, high up or right down? Install our trunking wherever it suits your needs. Choose between several sizes in PVC or aluminium.

OptiLine includes smart solutions for stationary floor installations with plastic floor boxes, robust and easy to install.

## OptiLine 45

On walls

Trunking for all needs in aluminium or PVC. A costefficient installation with high capacity.

## OptiLine 70

## The universal Click-in installation system

## For all types of wiring devices

The OptiLine 70 products are universal and can be fitted with Altira 45x45 modules, c/c 60 wiring devices or DIN-modules by means of adaptors.

On desks Service boxes, movable on the desk or hanging from under it, give high capacity close to the user.