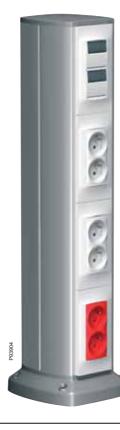

### On floors

Posts give a neat and efficient installation on all types of floors.

On walls
Trunking for all needs in
aluminium or PVC. A costefficient installation with high
capacity.

On floors

Posts give a neat and efficient installation on all types of floors.

Homogeneous design The OptiLine 70 adaptors make it possible to use Altira coloured cover frames for walls also in e.g. the trunking.