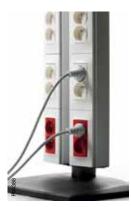

### Trunking

On the wall, high up or right down? Install our trunking wherever it suits your needs. Choose between several sizes in PVC or aluminium.

OptiLine includes smart solutions for stationary floor installations with plastic floor boxes, robust and easy to install.

**Posts** Let power and networking be supplied under the floor, while giving the accessibility through stable and easy-to-mount outlet posts.

For premium access and design, choose from our wide range of flush mounted, turnable or pop-up service boxes.