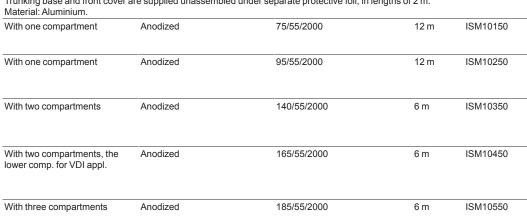

hen for instal    | nce cutting slots in the partition walls    | of PVC trunking    | (sizes 140 a   |
|   |                                                                                    | veen compartments. Also sui       | table when cutting front covers, cabl       |                    | er PVC lengt   |

## Range

#### **Aluminium trunking**

Dimensions A/B/C (mm) Туре Colour Qty per Ref. No. package

Installation trunking including one, two or three-compartment trunking base and front cover(s). The trunking base has prepunched mounting holes every 25th cm and can be provided with cable shelves. 45 mm front opening for direct click-in of Altira 45x45 module wiring devices.

Trunking base and front cover are supplied unassembled under separate protective foil, in lengths of 2 m.





Installation trunking according to special customer order. The trunking is available with one, two or three compartments, see above, and can be specified in optional length and colour. Implies a detailed specification. Material: Aluminium.

-\*/55/Optional **ISMSPTR** Acc. to customer spec. Optional

\*Five height measurements, see

#### **Accessories for aluminium trunking**

Adjustable internal corner for an 80-100 degree angling of aluminium trunking.

Material: PC/ABS, painted.

| For trunking 75x55  | Alu metallic | 84/117/117  | 1 | ISM10151 |
|---------------------|--------------|-------------|---|----------|
| For trunking 95x55  | Alu metallic | 104/117/117 | 1 | ISM10251 |
| For trunking 140x55 | Alu metallic | 149/117/117 | 1 | ISM10351 |
| For trunking 165x55 | Alu metallic