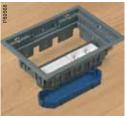

### In floors

Floor boxes create access in the whole room and are "invisible" when not in use.