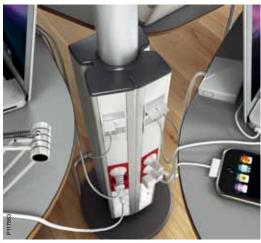

**Posts** Let power and networking be supplied under the floor, while giving the accessibility through stable and easy-to-mount outlet posts.

For premium access and design, choose from our wide range of flush mounted, turnable or pop-up service boxes.

### On floors

Posts give a neat and efficient installation on all types of floors.