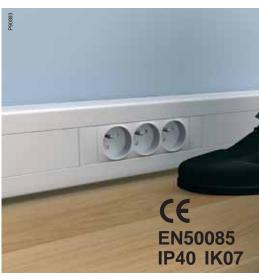

Environment-friendly
Only lead-free and cadmiumfree materials are used.
Most products are also
halogen-free.

Easy to install
Click-in, tool-less installation
of accessories and Altira
products.

Energy efficiency
By adding some KNX thermostats to your OptiLine
system you'll get the optimal
indoor climate. Since it's monitored locally from several
places, heating and cooling
will be perfectly adjusted.

## Colourful

Match any interior. Or create an accent. With Altira's choice of cover plates in 18 appropriate colours, you can always add distinction to the installation.

Use flush or surface mounted boxes. Use claws or screw fixings. Use the tool-less click-in system. Now you've discovered why Altira is so simple to install.