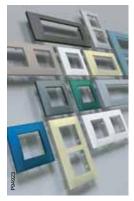

## Mix and match

Uniquely Altira: 18 colours to choose from, to add distinction to the installation.

## Colourful

Match any interior. Or create an accent. With Altira's choice of cover plates in 18 appropriate colours, you can always add distinction to the installation.

Use flush or surface mounted boxes. Use claws or screw fixings. Use the tool-less click-in system. Now you've discovered why Altira is so simple to install.