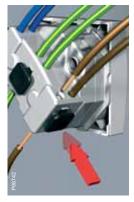

## **Tool-free connection**

Power: Just strip the wire and insert it. VDI: Easy and fast termination by IDC. Done-and-safe in one move!