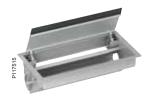

### In floors

Floor boxes create access in the whole room and are "invisible" when not in use.