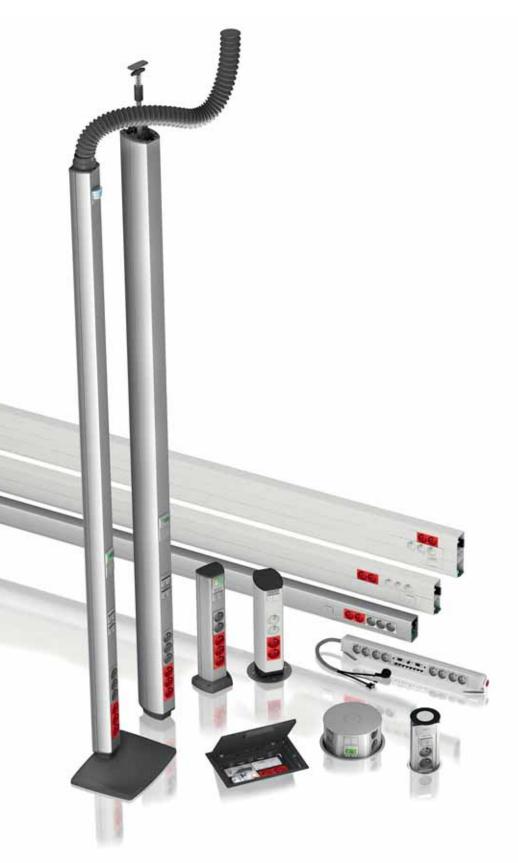

OptiLine & Altira Click-in system give you total access and full control at an arm's length. At every desk and table.

Extendable in just a few hours.

### Trunking

On the wall, high up or right down? Install our trunking wherever it suits your needs. Choose between several sizes in PVC or aluminium.

OptiLine includes smart solutions for stationary floor installations with plastic floor boxes, robust and easy to install.

**Posts** Let power and networking be supplied under the floor, while giving the accessibility through stable and easy-to-mount outlet posts.

For premium access and design, choose from our wide range of flush mounted, turnable or pop-up service boxes.

## OptiLine & Altira

The Click-in System