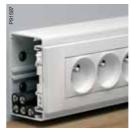

Direct click-in wiring devices

Altira offers a broad range of outlets, switches, VDI-outlets, electronics and KNX-products.

In or on desks
Service boxes, movable or
"invisibly" integrated in the

"invisibly" integrated in the desk, give high-capacity close to the user.

## A range for all needs

Altira offers more than 300 wiring device items including socket-outlets, data sockets, KNX-products and electronics like thermostats, movement detectors, dimmers and timers.