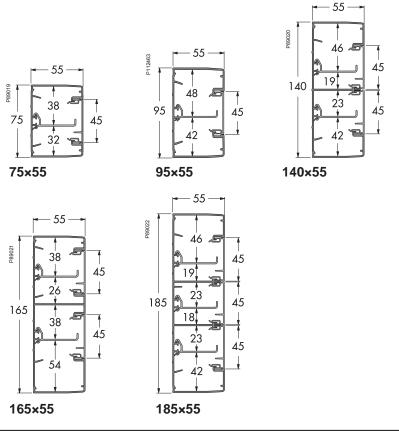

### Trunking

On the wall, high up or right down? Install our trunking wherever it suits your needs. Choose between several sizes in PVC or aluminium.

OptiLine includes smart solutions for stationary floor installations with plastic floor boxes, robust and easy to install.

On walls

Trunking for all needs in aluminium or PVC. A costefficient installation with high capacity.