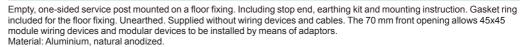

## For all types of wiring devices

The OptiLine 70 products are universal and can be fitted with Altira 45x45 modules, c/c 60 wiring devices or DIN-modules by means of adaptors.

On desks Service boxes, movable on the desk or hanging from under it, give high capacity close to the user.

A universal and very flexible system with a spacious 70 mm front opening. Use the adaptors to fit Altira or any type of wiring device. The clever adaptors and boxes give increased safety and several installation benefits.