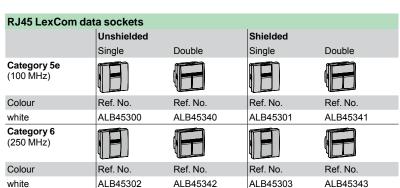

## Wiring devices

See end of ISC01344EN\_ Part3 (04-2012) For new Altira cover frames modification