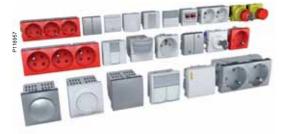

Direct click-in wiring devices

Altira offers a broad range of outlets, switches, VDI-outlets, electronics and KNX-products.

In or on desks
Service boxes, movable or
"invisibly" integrated in the

"invisibly" integrated in the desk, give high-capacity close to the user.

## A range for all needs

Altira offers more than 300 wiring device items including socket-outlets, data sockets, KNX-products and electronics like thermostats, movement detectors, dimmers and timers.

## **Comfort and safety** Dimmers, movement detectors.

thermostats, timers, KNX units... Discover Altira's wide range of products for increased comfort and safety.