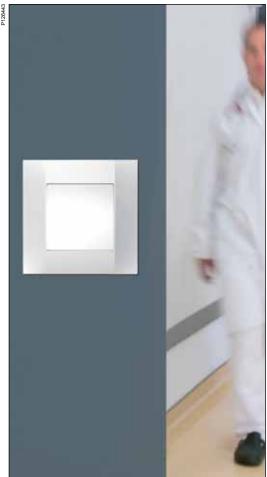

OptiLine & Altira – the Click-in system for commercial buildings. Modular, flexible and energy efficient. Full of clever details. Easier to install and upgrade – so offices, hotels, receptions, shops and schools can have full access in a quicker and safer way. And, not least, energy saving with products like thermostats, movement detectors and dimmers.