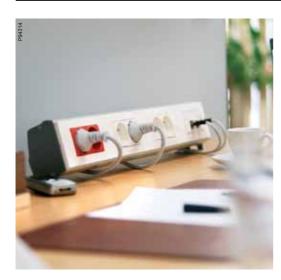

### Trunking

On the wall, high up or right down? Install our trunking wherever it suits your needs. Choose between several sizes in PVC or aluminium.

OptiLine includes smart solutions for stationary floor installations with plastic floor boxes, robust and easy to install.

**Posts** Let power and networking be supplied under the floor, while giving the accessibility through stable and easy-to-mount outlet posts.

For premium access and design, choose from our wide range of flush mounted, turnable or pop-up service boxes.

Direct click-in wiring devices

Altira offers a broad range of outlets, switches, VDI-outlets, electronics and KNX-products.

In or on desks
Service boxes, movable or
"invisibly" integrated in the

"invisibly" integrated in the desk, give high-capacity close to the user.

On walls

Trunking for all needs in aluminium or PVC. A costefficient installation with high capacity.