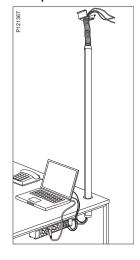

## Anywhere in the room

Poles offer a very flexible solution. The freestanding poles are movable within a radius of 1.5 metres from the connection point in the ceiling.

The 45 direct Click-in installation system

## Anywhere in the room

Poles offer a very flexible solution. The freestanding poles are movable within a radius of 1.5 metres from the connection point in the ceiling.