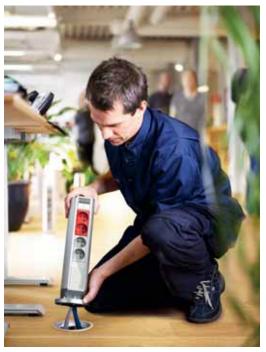

**Posts** Let power and networking be supplied under the floor, while giving the accessibility through stable and easy-to-mount outlet posts.

For premium access and design, choose from our wide range of flush mounted, turnable or pop-up service boxes.

### On floors

Posts give a neat and efficient installation on all types of floors.

On walls
Trunking for all needs in
aluminium or PVC. A costefficient installation with high
capacity.

On floors

Posts give a neat and efficient installation on all types of floors.

Homogeneous design The OptiLine 70 adaptors make it possible to use Altira coloured cover frames for walls also in e.g. the trunking.