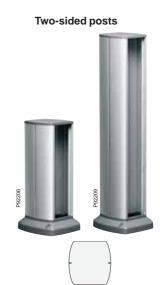

**Posts** Let power and networking be supplied under the floor, while giving the accessibility through stable and easy-to-mount outlet posts.

For premium access and design, choose from our wide range of flush mounted, turnable or pop-up service boxes.

### On floors

Posts give a neat and efficient installation on all types of floors.