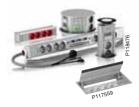

## **Energy Efficiency**

A KNX thermostat can be installed at an optional place in your OptiLine installation system to ensure a comfortable temperature in each room. Since it's just mounted in the OptiLine front, it's easy to move around if needed.

## **Energy Efficiency**

The KNX wall panel is a nicely designed and convenient control from which you can operate all functions and electricity in your office.

Use the Altira multi-purpose range for direct click-in in OptiLine 45, with adaptors for OptiLine 70, or for flush or surface mounting on walls. As today's commercial buildings live with constant change, Altira is a perfect companion. With the KNX-products, energy will be saved as well.

### **Energy efficiency**

The KNX wall panel is a nicely designed and convenient control from which you can operate all functions and electricity in your office.

Flush or surface wall mounting means total compatibility. The click-in system means faster work. Combine the 300 Altira modules with the KNX controls and get a slick and smart final touch.