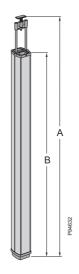

## Anywhere in the room

Poles offer a very flexible solution. The freestanding poles are movable within a radius of 1.5 metres from the connection point in the ceiling.

The 45 direct Click-in installation system

## Anywhere in the room

Poles offer a very flexible solution. The freestanding poles are movable within a radius of 1.5 metres from the connection point in the ceiling.