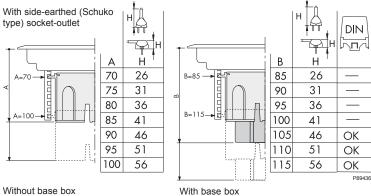

| White                        | 72/45/90                        | 1                    | ISM50811           |
|     |          | Swivel fixing                                                                                                       |                              |                                 |                      |                    |
|     | ėn.      | •                                                                                                                   |                              | tlet and access boxes. To be u  | sed in raised floors | s with a thickness |

Blue

58/12/25

Schneider Belectric

ISM50823

Swivel fixing

# OptiLine 45 Floor boxes Technical description

### **Dimensions**

### Floor heights



Without base box

### **Hole dimensions**

Square box



Rectangular box



### **Cable capacity Floor trunking**

| Туре                                   | A<br>mm² | B<br>mm² | Total<br>mm² |
|----------------------------------------|----------|----------|--------------|
| Floor trunking with two compartments   | А        | В        |              |
| 150x28 mm                              | 1885     | 1885     | 3770         |
| 150x38 mm                              | 2610     | 2610     | 5220         |
| 200x28 mm                              | 2535     | 2535     | 5070         |
| 200x38 mm                              | 3510     | 3510     | 7020         |
| Floor trunking with three compartments | A B      | А        |              |
| 250x28 mm                              |