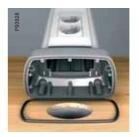

## For all types of wiring devices

The OptiLine 70 products are universal and can be fitted with Altira 45x45 modules, c/c 60 wiring devices or DIN-modules by means of adaptors.

On desks Service boxes, movable on the desk or hanging from under it, give high capacity close to the user.

A universal and very flexible system with a spacious 70 mm front opening. Use the adaptors to fit Altira or any type of wiring device. The clever adaptors and boxes give increased safety and several installation benefits.