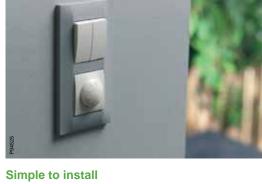

## Colourful

Match any interior. Or create an accent. With Altira's choice of cover plates in 18 appropriate colours, you can always add distinction to the installation.

Use flush or surface mounted boxes. Use claws or screw fixings. Use the tool-less click-in system. Now you've discovered why Altira is so simple to install.