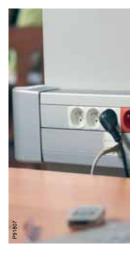

### Trunking

On the wall, high up or right down? Install our trunking wherever it suits your needs. Choose between several sizes in PVC or aluminium.

OptiLine includes smart solutions for stationary floor installations with plastic floor boxes, robust and easy to install.

On walls

Trunking for all needs in aluminium or PVC. A costefficient installation with high capacity.