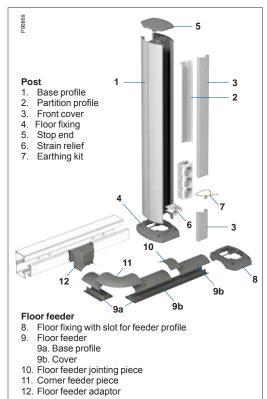

**Posts** Let power and networking be supplied under the floor, while giving the accessibility through stable and easy-to-mount outlet posts.

For premium access and design, choose from our wide range of flush mounted, turnable or pop-up service boxes.

### On floors

Posts give a neat and efficient installation on all types of floors.