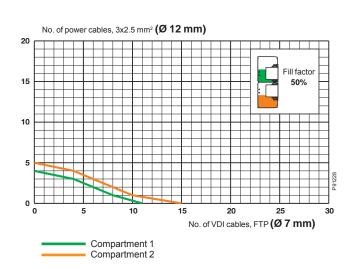

## For all types of wiring devices

The OptiLine 70 products are universal and can be fitted with Altira 45x45 modules, c/c 60 wiring devices or DIN-modules by means of adaptors.

On desks Service boxes, movable on the desk or hanging from under it, give high capacity close to the user.