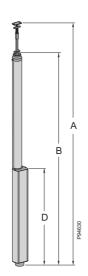

## Anywhere in the room

Poles offer a very flexible solution. The freestanding poles are movable within a radius of 1.5 metres from the connection point in the ceiling.

The 45 direct Click-in installation system

## Anywhere in the room

Poles offer a very flexible solution. The freestanding poles are movable within a radius of 1.5 metres from the connection point in the ceiling.