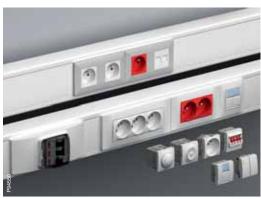

## A range for all needs

Altira offers more than 300 wiring device items including socket-outlets, data sockets, KNX-products and electronics like thermostats, movement detectors, dimmers and timers.

## **Comfort and safety** Dimmers, movement detectors.

thermostats, timers, KNX units... Discover Altira's wide range of products for increased comfort and safety.

### **Comfort and safety**

Dimmers, movement detectors, thermostats, timers... Discover Altira's wide range of products for increased comfort, safety and energy efficiency.