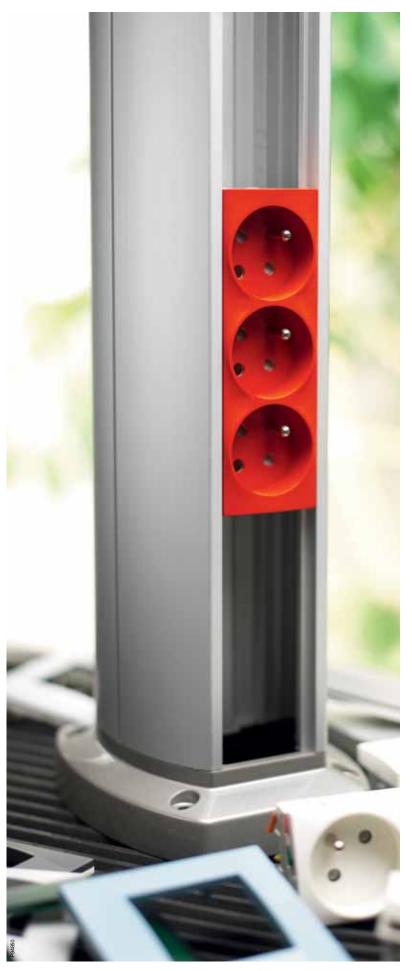

Direct click-in wiring devices

Altira offers a broad range of outlets, switches, VDI-outlets, electronics and KNX-products.

In or on desks
Service boxes, movable or
"invisibly" integrated in the

"invisibly" integrated in the desk, give high-capacity close to the user.

## A range for all needs

Altira offers more than 300 wiring device items including socket-outlets, data sockets, KNX-products and electronics like thermostats, movement detectors, dimmers and timers.