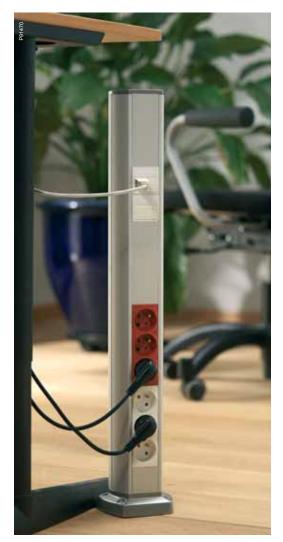

**Posts** Let power and networking be supplied under the floor, while giving the accessibility through stable and easy-to-mount outlet posts.

For premium access and design, choose from our wide range of flush mounted, turnable or pop-up service boxes.

### On floors

Posts give a neat and efficient installation on all types of floors.

On walls
Trunking for all needs in
aluminium or PVC. A costefficient installation with high
capacity.

On floors

Posts give a neat and efficient installation on all types of floors.

Homogeneous design The OptiLine 70 adaptors make it possible to use Altira coloured cover frames for walls also in e.g. the trunking.