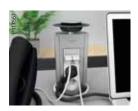

Direct click-in wiring devices

Altira offers a broad range of outlets, switches, VDI-outlets, electronics and KNX-products.

In or on desks
Service boxes, movable or
"invisibly" integrated in the

"invisibly" integrated in the desk, give high-capacity close to the user.