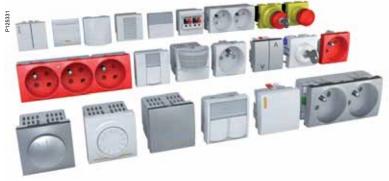

## A range for all needs

Altira offers more than 300 wiring device items including socket-outlets, data sockets, KNX-products and electronics like thermostats, movement detectors, dimmers and timers.

## **Comfort and safety** Dimmers, movement detectors.

thermostats, timers, KNX units... Discover Altira's wide range of products for increased comfort and safety.

### **Comfort and safety**

Dimmers, movement detectors, thermostats, timers... Discover Altira's wide range of products for increased comfort, safety and energy efficiency.