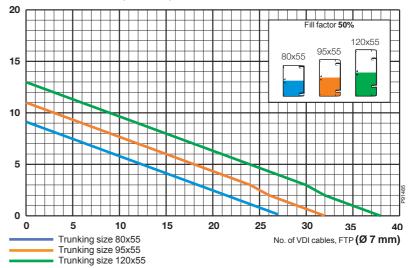

## For all types of wiring devices

The OptiLine 70 products are universal and can be fitted with Altira 45x45 modules, c/c 60 wiring devices or DIN-modules by means of adaptors.

On desks Service boxes, movable on the desk or hanging from under it, give high capacity close to the user.

On walls
Trunking for all needs in
aluminium or PVC. A costefficient installation with high
capacity.

On floors

Posts give a neat and efficient installation on all types of floors.

Homogeneous design The OptiLine 70 adaptors make it possible to use Altira coloured cover frames for walls also in e.g. the trunking.