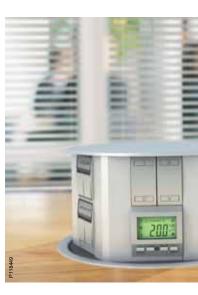

## **Energy Efficiency**

A KNX thermostat can be installed at an optional place in your OptiLine installation system to ensure a comfortable temperature in each room. Since it's just mounted in the OptiLine front, it's easy to move around if needed.

OptiLine & Altira – the Click-in system for commercial buildings. Modular, flexible and energy efficient. Full of clever details. Easier to install and upgrade – so offices, hotels, receptions, shops and schools can have full access in a quicker and safer way. And, not least, energy saving with products like thermostats, movement detectors and dimmers.