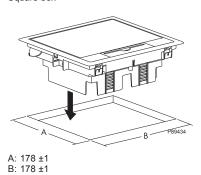

### Trunking

On the wall, high up or right down? Install our trunking wherever it suits your needs. Choose between several sizes in PVC or aluminium.

OptiLine includes smart solutions for stationary floor installations with plastic floor boxes, robust and easy to install.

### In floors

Floor boxes create access in the whole room and are "invisible" when not in use.