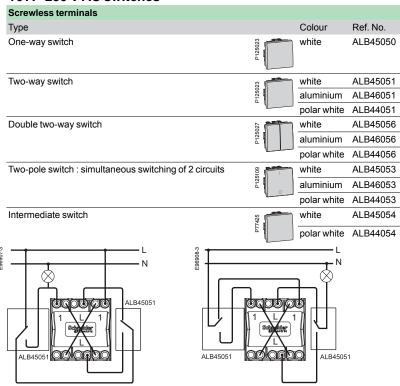

## Wiring devices Quick selection guide

| Choice of installation components                             | XX |
|---------------------------------------------------------------|----|
| Altira                                                        |    |
| Presentation                                                  |    |
| InsertsAntibacterial inserts                                  |    |
| For KNX system                                                |    |
| Cover frames and plastic fixing frames                        |    |
| Cover frames and zamak fixing frames                          |    |
| Cover frames and plastic fixing frames with protection covers |    |
| Boxes and accessories                                         | XX |
| Reference number overview                                     | XX |
| Multifix Plus Range                                           | V  |
| Technical description                                         |    |
| Multifix Air                                                  |    |
| Range                                                         | XX |
| Technical description                                         |    |
| Modulo                                                        |    |
| Range                                                         | XX |
| OptiLine 45 Installation System                               |    |
| Installation trunking                                         |    |
| The 45 direct Click-in installation system                    | XX |
| Presentation                                                  |    |
| Dimensions                                                    |    |
| Choice guide                                                  |    |
| Range                                                         | XX |
| Technical description                                         | XX |
| Poles Presentation                                            |    |
| Choice guide                                                  |    |
| Range                                                         |    |
| Technical description                                         |    |
| Posts                                                         |    |
| Presentation                                                  |    |
| Choice guideRange                                             |    |
| Technical description                                         |    |
| Floor outlet boxes                                            |    |
| Presentation                                                  |    |
| Range                                                         |    |
| Technical description                                         | XX |
| Presentation                                                  | XX |
| Range                                                         |    |
| Technical description                                         |    |
| Reference number overview                                     | XX |
| OptiLine 70 Installation System                               |    |
| Installation trunking                                         |    |
| The 45 direct Click-in installation system                    |    |
| Presentation                                                  |    |
| Cable capacity                                                |    |
| Choice guide                                                  |    |
| Range                                                         | XX |
| Technical description                                         | XX |
| Poles Presentation                                            | VV |
| Choice guide                                                  |    |
| Range                                                         |    |
| Technical description                                         |    |
| Posts                                                         |    |
| Presentation                                                  |    |
| Choice guideRange                                             |    |
| Technical description                                         |    |
| Service boxes                                                 |    |
| Presentation                                                  |    |
| Range                                                         |    |
| Technical description<br>Reference number overview            |    |
|                                                               |    |