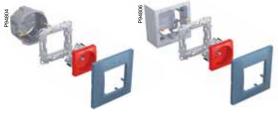

## Colourful

Match any interior. Or create an accent. With Altira's choice of cover plates in 18 appropriate colours, you can always add distinction to the installation.

Use flush or surface mounted boxes. Use claws or screw fixings. Use the tool-less click-in system. Now you've discovered why Altira is so simple to install.