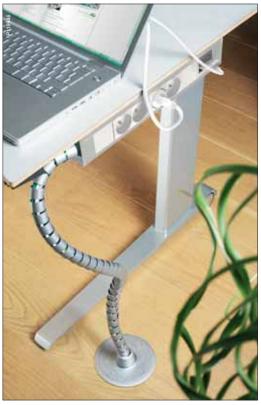

Direct click-in wiring devices

Altira offers a broad range of outlets, switches, VDI-outlets, electronics and KNX-products.

In or on desks
Service boxes, movable or
"invisibly" integrated in the

"invisibly" integrated in the desk, give high-capacity close to the user.

## For all types of wiring devices

The OptiLine 70 products are universal and can be fitted with Altira 45x45 modules, c/c 60 wiring devices or DIN-modules by means of adaptors.

On desks Service boxes, movable on the desk or hanging from under it, give high capacity close to the user.