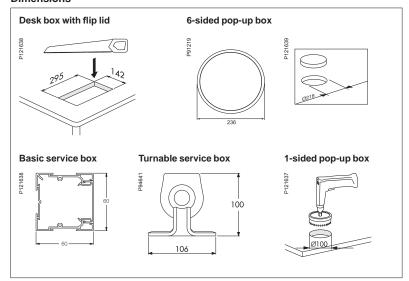

Direct click-in wiring devices

Altira offers a broad range of outlets, switches, VDI-outlets, electronics and KNX-products.

In or on desks
Service boxes, movable or
"invisibly" integrated in the

"invisibly" integrated in the desk, give high-capacity close to the user.

## For all types of wiring devices

The OptiLine 70 products are universal and can be fitted with Altira 45x45 modules, c/c 60 wiring devices or DIN-modules by means of adaptors.

On desks Service boxes, movable on the desk or hanging from under it, give high capacity close to the user.