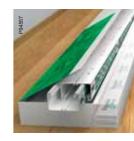

### Trunking

On the wall, high up or right down? Install our trunking wherever it suits your needs. Choose between several sizes in PVC or aluminium.

OptiLine includes smart solutions for stationary floor installations with plastic floor boxes, robust and easy to install.

On walls

Trunking for all needs in aluminium or PVC. A costefficient installation with high capacity.