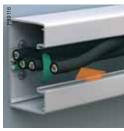

### Trunking

On the wall, high up or right down? Install our trunking wherever it suits your needs. Choose between several sizes in PVC or aluminium.

OptiLine includes smart solutions for stationary floor installations with plastic floor boxes, robust and easy to install.

On walls

Trunking for all needs in aluminium or PVC. A costefficient installation with high capacity.

On walls
Trunking for all needs in
aluminium or PVC. A costefficient installation with high
capacity.

On floors

Posts give a neat and efficient installation on all types of floors.

Homogeneous design The OptiLine 70 adaptors make it possible to use Altira coloured cover frames for walls also in e.g. the trunking.