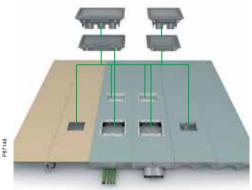

### Trunking

On the wall, high up or right down? Install our trunking wherever it suits your needs. Choose between several sizes in PVC or aluminium.

OptiLine includes smart solutions for stationary floor installations with plastic floor boxes, robust and easy to install.

**Posts** Let power and networking be supplied under the floor, while giving the accessibility through stable and easy-to-mount outlet posts.

For premium access and design, choose from our wide range of flush mounted, turnable or pop-up service boxes.

### In floors

Floor boxes create access in the whole room and are "invisible" when not in use.

### On floors

Posts give a neat and efficient installation on all types of floors.