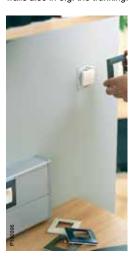

## **Energy Efficiency**

The KNX wall panel is a nicely designed and convenient control from which you can operate all functions and electricity in your office.

Use the Altira multi-purpose range for direct click-in in OptiLine 45, with adaptors for OptiLine 70, or for flush or surface mounting on walls. As today's commercial buildings live with constant change, Altira is a perfect companion. With the KNX-products, energy will be saved as well.

### **Energy efficiency**

The KNX wall panel is a nicely designed and convenient control from which you can operate all functions and electricity in your office.

Flush or surface wall mounting means total compatibility. The click-in system means faster work. Combine the 300 Altira modules with the KNX controls and get a slick and smart final touch.