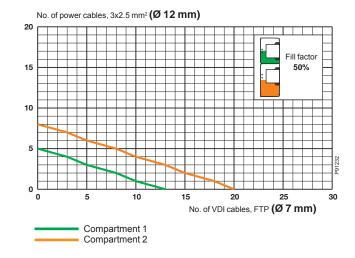

## For all types of wiring devices

The OptiLine 70 products are universal and can be fitted with Altira 45x45 modules, c/c 60 wiring devices or DIN-modules by means of adaptors.

On desks Service boxes, movable on the desk or hanging from under it, give high capacity close to the user.

A universal and very flexible system with a spacious 70 mm front opening. Use the adaptors to fit Altira or any type of wiring device. The clever adaptors and boxes give increased safety and several installation benefits.