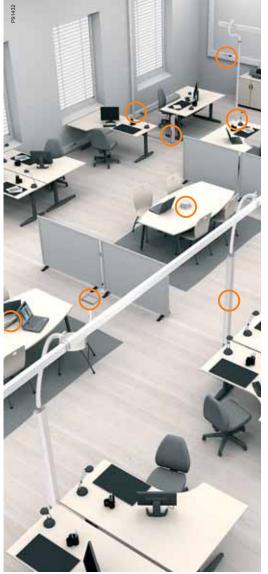

OptiLine & Altira Click-in system give you total access and full control at an arm's length. At every desk and table.

Extendable in just a few hours.

OptiLine & Altira – the Click-in system for commercial buildings. Modular, flexible and energy efficient. Full of clever details. Easier to install and upgrade – so offices, hotels, receptions, shops and schools can have full access in a quicker and safer way. And, not least, energy saving with products like thermostats, movement detectors and dimmers.

## Anywhere in the room

Poles offer a very flexible solution. The freestanding poles are movable within a radius of 1.5 metres from the connection point in the ceiling.

The 45 direct Click-in installation system

Direct click-in wiring devices

Altira offers a broad range of outlets, switches, VDI-outlets, electronics and KNX-products.

In or on desks
Service boxes, movable or
"invisibly" integrated in the

"invisibly" integrated in the desk, give high-capacity close to the user.

On walls

Trunking for all needs in aluminium or PVC. A costefficient installation with high capacity.

### In floors

Floor boxes create access in the whole room and are "invisible" when not in use.

### On floors

Posts give a neat and efficient installation on all types of floors.