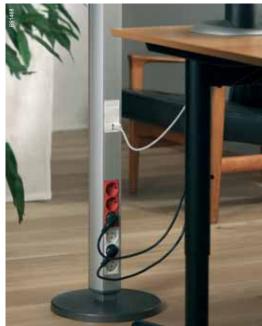

## Anywhere in the room

Poles offer a very flexible solution. The freestanding poles are movable within a radius of 1.5 metres from the connection point in the ceiling.

The 45 direct Click-in installation system

### On floors

Posts give a neat and efficient installation on all types of floors.

## Anywhere in the room

Poles offer a very flexible solution. The freestanding poles are movable within a radius of 1.5 metres from the connection point in the ceiling.