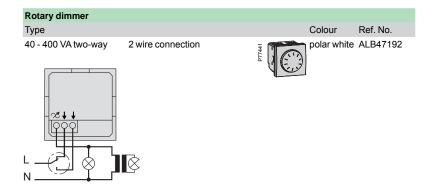

## **Comfort and safety** Dimmers, movement detectors.

thermostats, timers, KNX units... Discover Altira's wide range of products for increased comfort and safety.

### **Comfort and safety**

Dimmers, movement detectors, thermostats, timers... Discover Altira's wide range of products for increased comfort, safety and energy efficiency.