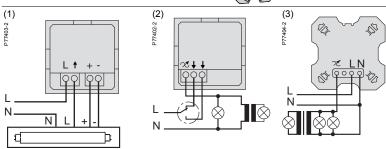

## **Comfort and safety** Dimmers, movement detectors.

thermostats, timers, KNX units... Discover Altira's wide range of products for increased comfort and safety.

### **Comfort and safety**

Dimmers, movement detectors, thermostats, timers... Discover Altira's wide range of products for increased comfort, safety and energy efficiency.