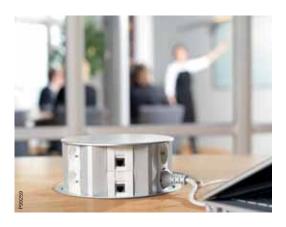

**Posts** Let power and networking be supplied under the floor, while giving the accessibility through stable and easy-to-mount outlet posts.

For premium access and design, choose from our wide range of flush mounted, turnable or pop-up service boxes.

### In floors

Floor boxes create access in the whole room and are "invisible" when not in use.