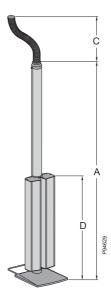

**Posts** Let power and networking be supplied under the floor, while giving the accessibility through stable and easy-to-mount outlet posts.

For premium access and design, choose from our wide range of flush mounted, turnable or pop-up service boxes.

### On floors

Posts give a neat and efficient installation on all types of floors.

On walls
Trunking for all needs in
aluminium or PVC. A costefficient installation with high
capacity.

On floors

Posts give a neat and efficient installation on all types of floors.

Homogeneous design The OptiLine 70 adaptors make it possible to use Altira coloured cover frames for walls also in e.g. the trunking.