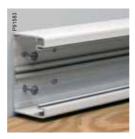

### Trunking

On the wall, high up or right down? Install our trunking wherever it suits your needs. Choose between several sizes in PVC or aluminium.

OptiLine includes smart solutions for stationary floor installations with plastic floor boxes, robust and easy to install.

On walls

Trunking for all needs in aluminium or PVC. A costefficient installation with high capacity.