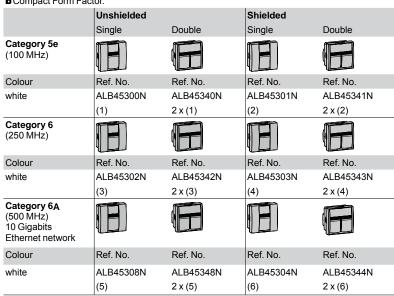

ismountable connector.

- **b** RoHS compliant.
- **b** Wide range of connectors to fit all the needs, available in:
- v categories 5e, 6 and 6A
- vunshielded and shielded versions:
- unshielded versions for U-UTP cables
- shielded versions for F-UTP / U-FTP / S-FTP cables.
- **b** Easy integration and mounting into cover plates. **b** Cover plates fitted with retractable shutter and label-holder with label.
- **b** Free choice of the position of the socket for all installation systems (poles, trunking...).

### RJ45 LexCom data sockets with Actassi S-One connectors

- **b** A guarantee of performances.
- **b** Easy and reliable wiring without any specific tool.
- **b** Visible wiring colour code on the connector.
- **b** Faster cable termination by clipping.
- **b** Compact Form Factor.









ALB45301N



VDIB17715U



VDIB17715B



ALB45301



ALB45325N



ALB46325N



VDIB17725U



VDIB17725B

ALB45325



ALB46325

# RJ45 infraplus data sockets with Actassi S-One connectors

- **b** A guarantee of performances.
- **b** Easy and reliable wiring without any specific tool.
- b Visible wiring colour code on the connector.
   b Faster cable termination by clipping.
   b Compact Form Factor.

|                                                                | Unshielded |           | Foiled    |           | Shielded  |           |
|----------------------------------------------------------------|------------|-----------|-----------|-----------|-----------|-----------|
|                                                                | Single     | Double    | Single    | Doub