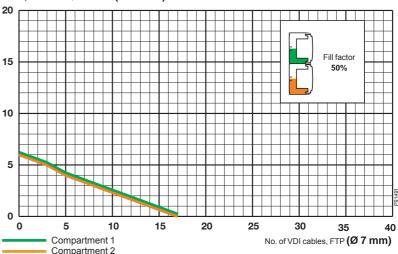

## For all types of wiring devices

The OptiLine 70 products are universal and can be fitted with Altira 45x45 modules, c/c 60 wiring devices or DIN-modules by means of adaptors.

On desks Service boxes, movable on the desk or hanging from under it, give high capacity close to the user.