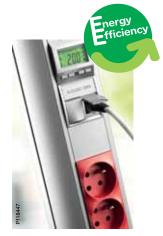

## **Energy Efficiency**

A KNX thermostat can be installed at an optional place in your OptiLine installation system to ensure a comfortable temperature in each room. Since it's just mounted in the OptiLine front, it's easy to move around if needed.

Easy to install
Click-in, tool-less installation
of accessories and Altira
products.

Energy efficiency
A KNX thermostat can be installed at an optional place in your OptiLine installation system to ensure a comfortable temperature in each room. Since it's just mounted in the OptiLine front, it's easy to move around if needed.

## **Energy Efficiency**

The KNX wall panel is a nicely designed and convenient control from which you can operate all functions and electricity in your office.

Use the Altira multi-purpose range for direct click-in in OptiLine 45, with adaptors for OptiLine 70, or for flush or surface mounting on walls. As today's commercial buildings live with constant change, Altira is a perfect companion. With the KNX-products, energy will be saved as well.

### **Energy efficiency**

The KNX wall panel is a nicely designed and convenient control from which you can operate all functions and electricity in your office.

Flush or surface wall mounting means total compatibility. The click-in system means faster work. Combine the 300 Altira modules with the KNX controls and get a slick and smart final touch.