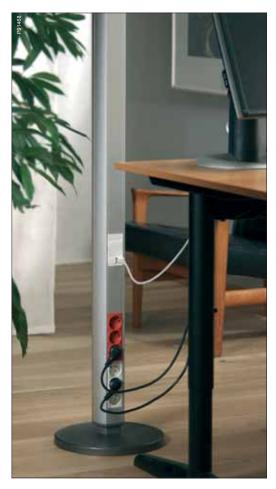

**Posts** Let power and networking be supplied under the floor, while giving the accessibility through stable and easy-to-mount outlet posts.

For premium access and design, choose from our wide range of flush mounted, turnable or pop-up service boxes.

### On floors

Posts give a neat and efficient installation on all types of floors.

## Anywhere in the room

Poles offer a very flexible solution. The freestanding poles are movable within a radius of 1.5 metres from the connection point in the ceiling.

## Anywhere in the room

Poles offer a very flexible solution. The freestanding poles are movable within a radius of 1.5 metres from the connection point in the ceiling.

The 45 direct Click-in installation system