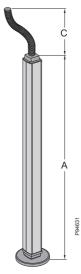

### On floors

Posts give a neat and efficient installation on all types of floors.

On walls
Trunking for all needs in
aluminium or PVC. A costefficient installation with high
capacity.

On floors

Posts give a neat and efficient installation on all types of floors.

Homogeneous design The OptiLine 70 adaptors make it possible to use Altira coloured cover frames for walls also in e.g. the trunking.