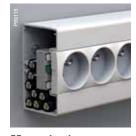

On walls

Trunking for all needs in aluminium or PVC. A costefficient installation with high capacity.

On walls
Trunking for all needs in
aluminium or PVC. A costefficient installation with high
capacity.

On floors

Posts give a neat and efficient installation on all types of floors.

Homogeneous design The OptiLine 70 adaptors make it possible to use Altira coloured cover frames for walls also in e.g. the trunking.