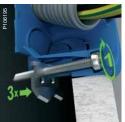

## **Tool-free connection**

Power: Just strip the wire and insert it. VDI: Easy and fast termination by IDC. Done-and-safe in one move!