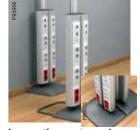

### On floors

Posts give a neat and efficient installation on all types of floors.

On walls
Trunking for all needs in
aluminium or PVC. A costefficient installation with high
capacity.

On floors

Posts give a neat and efficient installation on all types of floors.

Homogeneous design The OptiLine 70 adaptors make it possible to use Altira coloured cover frames for walls also in e.g. the trunking.