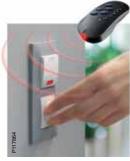

## **Energy Efficiency**

The KNX wall panel is a nicely designed and convenient control from which you can operate all functions and electricity in your office.

Use the Altira multi-purpose range for direct click-in in OptiLine 45, with adaptors for OptiLine 70, or for flush or surface mounting on walls. As today's commercial buildings live with constant change, Altira is a perfect companion. With the KNX-products, energy will be saved as well.

### **Energy efficiency**

The KNX wall panel is a nicely designed and convenient control from which you can operate all functions and electricity in your office.

Flush or surface wall mounting means total compatibility. The click-in system means faster work. Combine the 300 Altira modules with the KNX controls and get a slick and smart final touch.