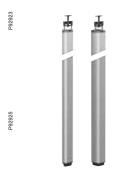

## Anywhere in the room

Poles offer a very flexible solution. The freestanding poles are movable within a radius of 1.5 metres from the connection point in the ceiling.

The 45 direct Click-in installation system

## Anywhere in the room

Poles offer a very flexible solution. The freestanding poles are movable within a radius of 1.5 metres from the connection point in the ceiling.