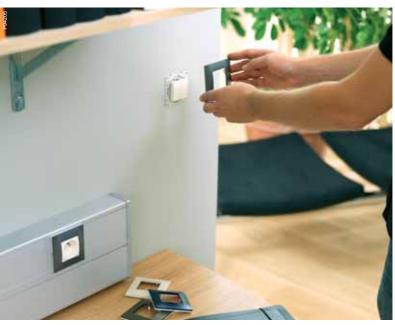

## **Energy Efficiency**

A KNX thermostat can be installed at an optional place in your OptiLine installation system to ensure a comfortable temperature in each room. Since it's just mounted in the OptiLine front, it's easy to move around if needed.

Easy to install
Click-in, tool-less installation
of accessories and Altira
products.

Energy efficiency
A KNX thermostat can be installed at an optional place in your OptiLine installation system to ensure a comfortable temperature in each room. Since it's just mounted in the OptiLine front, it's easy to move around if needed.