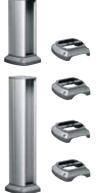

**Posts** Let power and networking be supplied under the floor, while giving the accessibility through stable and easy-to-mount outlet posts.

For premium access and design, choose from our wide range of flush mounted, turnable or pop-up service boxes.

### On floors

Posts give a neat and efficient installation on all types of floors.