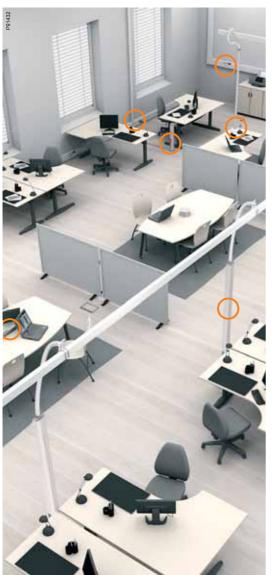

OptiLine & Altira Click-in system give you total access and full control at an arm's length. At every desk and table.

Extendable in just a few hours.

**Posts** Let power and networking be supplied under the floor, while giving the accessibility through stable and easy-to-mount outlet posts.

For premium access and design, choose from our wide range of flush mounted, turnable or pop-up service boxes.

## Anywhere in the room

Poles offer a very flexible solution. The freestanding poles are movable within a radius of 1.5 metres from the connection point in the ceiling.

The 45 direct Click-in installation system

Direct click-in wiring devices

Altira offers a broad range of outlets, switches, VDI-outlets, electronics and KNX-products.

In or on desks
Service boxes, movable or
"invisibly" integrated in the

"invisibly" integrated in the desk, give high-capacity close to the user.