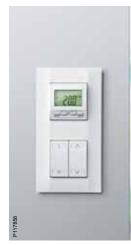

## **Energy Efficiency**

The KNX wall panel is a nicely designed and convenient control from which you can operate all functions and electricity in your office.

Use the Altira multi-purpose range for direct click-in in OptiLine 45, with adaptors for OptiLine 70, or for flush or surface mounting on walls. As today's commercial buildings live with constant change, Altira is a perfect companion. With the KNX-products, energy will be saved as well.

### **Energy efficiency**

The KNX wall panel is a nicely designed and convenient control from which you can operate all functions and electricity in your office.

Flush or surface wall mounting means total compatibility. The click-in system means faster work. Combine the 300 Altira modules with the KNX controls and get a slick and smart final touch.