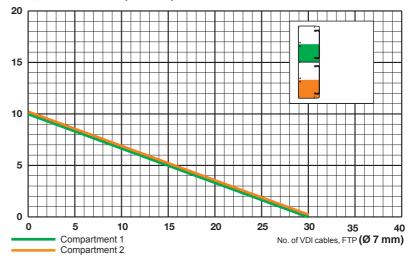

## For all types of wiring devices

The OptiLine 70 products are universal and can be fitted with Altira 45x45 modules, c/c 60 wiring devices or DIN-modules by means of adaptors.

On desks Service boxes, movable on the desk or hanging from under it, give high capacity close to the user.