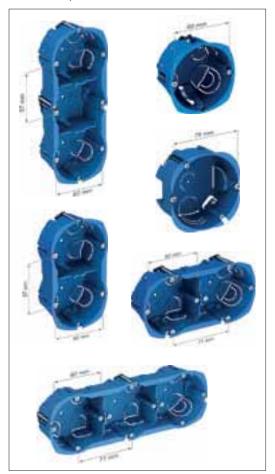

### In floors

Floor boxes create access in the whole room and are "invisible" when not in use.