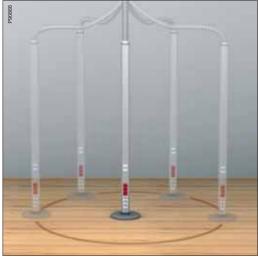

## Anywhere in the room

Poles offer a very flexible solution. The freestanding poles are movable within a radius of 1.5 metres from the connection point in the ceiling.

The 45 direct Click-in installation system

## Anywhere in the room

Poles offer a very flexible solution. The freestanding poles are movable within a radius of 1.5 metres from the connection point in the ceiling.