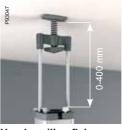

**Posts** Let power and networking be supplied under the floor, while giving the accessibility through stable and easy-to-mount outlet posts.

For premium access and design, choose from our wide range of flush mounted, turnable or pop-up service boxes.

### On floors

Posts give a neat and efficient installation on all types of floors.