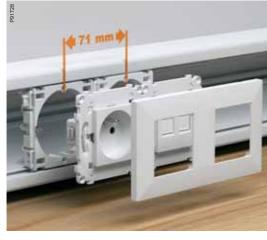

## Homogeneous design

Altira wiring devices can also be installed in or on walls to get a homogeneous design in the whole room.

A full range 45-system that brings the best of reliability, style and slimmed design together. Easy and quick installation with direct click-in of Altira wiring devices.

## Blending in

Altira's pure and modern design matches the interior in all types of rooms perfectly.

Flush or surface Click-in 45 system

## Colourful

Match any interior. Or create an accent. With Altira's choice of cover plates in 18 appropriate colours, you can always add distinction to the installation.

Use flush or surface mounted boxes. Use claws or screw fixings. Use the tool-less click-in system. Now you've discovered why Altira is so simple to install.