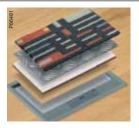

### In floors

Floor boxes create access in the whole room and are "invisible" when not in use.