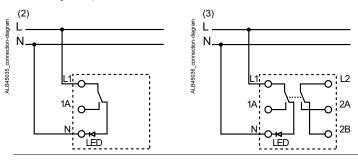

------------|----------|
| 10 A one-way emergency PB 1/4 lap unlock     | P93424 |             | ALB45033 |
| 10 A two-way key card switch (2)             | P93424 | white       | ALB45035 |
|                                              | 86     | polar white | ALB44035 |
| 10 A One-way and two-way key card switch (3) | \$ \$  | white       | ALB45036 |
|                                              | P77495 | polar white | ALB44036 |

- b Allows a circuit to be switched on by the insertion of a card-key
  b Power supply 230 V AC.
  b 10 A for resistive loads and 2A for motors
  b Fluorescent tubes with magnetic ballast: 1000 W
  b Relays and VMC: 700 W
  b Incandescent lamps, ELV halogen lamps 12 V or 24 V with converter: 500 W
  b ELV halogen lamps 12 V or 24 V with transformer: 100 W



white: RAL9011; polar white: RAL 9003

# **Inserts**



ALB45213 Rotoclip straight



# **Socket-outlets**

# 16 A - 250 V AC Rotoclip socket-outlets shuttered

| Single socket-o | utlets - shuttered - 45°/90° Rote | oclip - screwle | ss terminals   |            |  |
|-----------------|-----------------------------------|-----------------|----------------|------------|--|
| Туре            |                                   |                 | Colour         | Ref. No.   |  |
| 2 P + E         |                                   | 3 T             | white          | ALB45212   |  |
|                 |                                   | 45 <b>(8.9)</b> | aluminium      | ALB46212   |  |
|                 |                                   |                 | polar white    | ALB44212