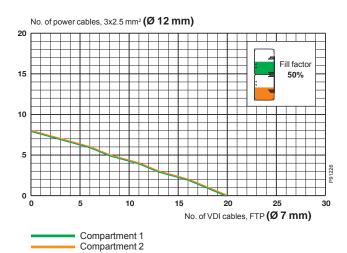

On walls

Trunking for all needs in aluminium or PVC. A costefficient installation with high capacity.

On walls
Trunking for all needs in
aluminium or PVC. A costefficient installation with high
capacity.

On floors

Posts give a neat and efficient installation on all types of floors.

Homogeneous design The OptiLine 70 adaptors make it possible to use Altira coloured cover frames for walls also in e.g. the trunking.