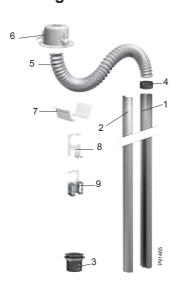

### Trunking

On the wall, high up or right down? Install our trunking wherever it suits your needs. Choose between several sizes in PVC or aluminium.

OptiLine includes smart solutions for stationary floor installations with plastic floor boxes, robust and easy to install.

**Posts** Let power and networking be supplied under the floor, while giving the accessibility through stable and easy-to-mount outlet posts.

For premium access and design, choose from our wide range of flush mounted, turnable or pop-up service boxes.

## Anywhere in the room

Poles offer a very flexible solution. The freestanding poles are movable within a radius of 1.5 metres from the connection point in the ceiling.

The 45 direct Click-in installation system

Direct click-in wiring devices

Altira offers a broad range of outlets, switches, VDI-outlets, electronics and KNX-products.

In or on desks
Service boxes, movable or
"invisibly" integrated in the

"invisibly" integrated in the desk, give high-capacity close to the user.

On walls

Trunking for all needs in aluminium or PVC. A costefficient installation with high capacity.

### In floors

Floor boxes create access in the whole room and are "invisible" when not in use.

### On floors

Posts give a neat and efficient installation on all types of floors.