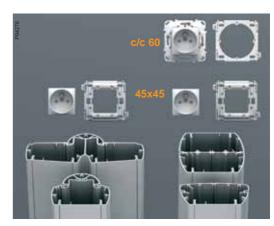

## For all types of wiring devices

The OptiLine 70 products are universal and can be fitted with Altira 45x45 modules, c/c 60 wiring devices or DIN-modules by means of adaptors.

On desks Service boxes, movable on the desk or hanging from under it, give high capacity close to the user.

A universal and very flexible system with a spacious 70 mm front opening. Use the adaptors to fit Altira or any type of wiring device. The clever adaptors and boxes give increased safety and several installation benefits.