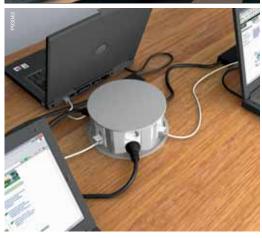

Direct click-in wiring devices

Altira offers a broad range of outlets, switches, VDI-outlets, electronics and KNX-products.

In or on desks
Service boxes, movable or
"invisibly" integrated in the

"invisibly" integrated in the desk, give high-capacity close to the user.

## For all types of wiring devices

The OptiLine 70 products are universal and can be fitted with Altira 45x45 modules, c/c 60 wiring devices or DIN-modules by means of adaptors.

On desks Service boxes, movable on the desk or hanging from under it, give high capacity close to the user.