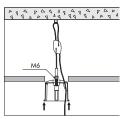

**Posts** Let power and networking be supplied under the floor, while giving the accessibility through stable and easy-to-mount outlet posts.

For premium access and design, choose from our wide range of flush mounted, turnable or pop-up service boxes.

### On floors

Posts give a neat and efficient installation on all types of floors.