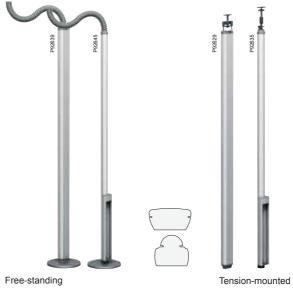

## Anywhere in the room

Poles offer a very flexible solution. The freestanding poles are movable within a radius of 1.5 metres from the connection point in the ceiling.

The 45 direct Click-in installation system

## Anywhere in the room

Poles offer a very flexible solution. The freestanding poles are movable within a radius of 1.5 metres from the connection point in the ceiling.