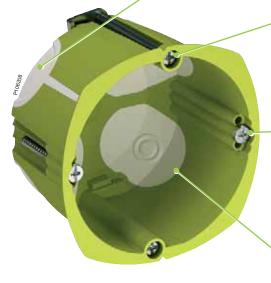

### Trunking

On the wall, high up or right down? Install our trunking wherever it suits your needs. Choose between several sizes in PVC or aluminium.

OptiLine includes smart solutions for stationary floor installations with plastic floor boxes, robust and easy to install.

**Posts** Let power and networking be supplied under the floor, while giving the accessibility through stable and easy-to-mount outlet posts.

For premium access and design, choose from our wide range of flush mounted, turnable or pop-up service boxes.